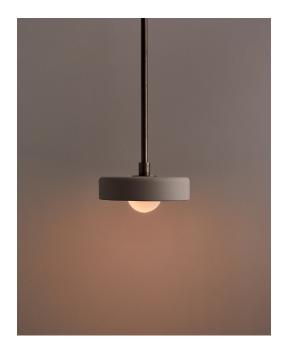

# Ceramic Disc Pendant, Small

# **Technical Specifications**

| Materials              | Ceramic, brass                                         |
|------------------------|--------------------------------------------------------|
| Product weight         | 3.25 lbs                                               |
| Lead time              | 12 weeks                                               |
| Bulbs included (1)     | GU24 / 110 V / 5.0 W / 550 lm<br>2700 K / dimmable     |
|                        |                                                        |
| Dimmer                 | TRIAC                                                  |
| Dimmer Suspension type | TRIAC  Fixed brass rod 3 foot OAL included (see notes) |
|                        | Fixed brass rod                                        |