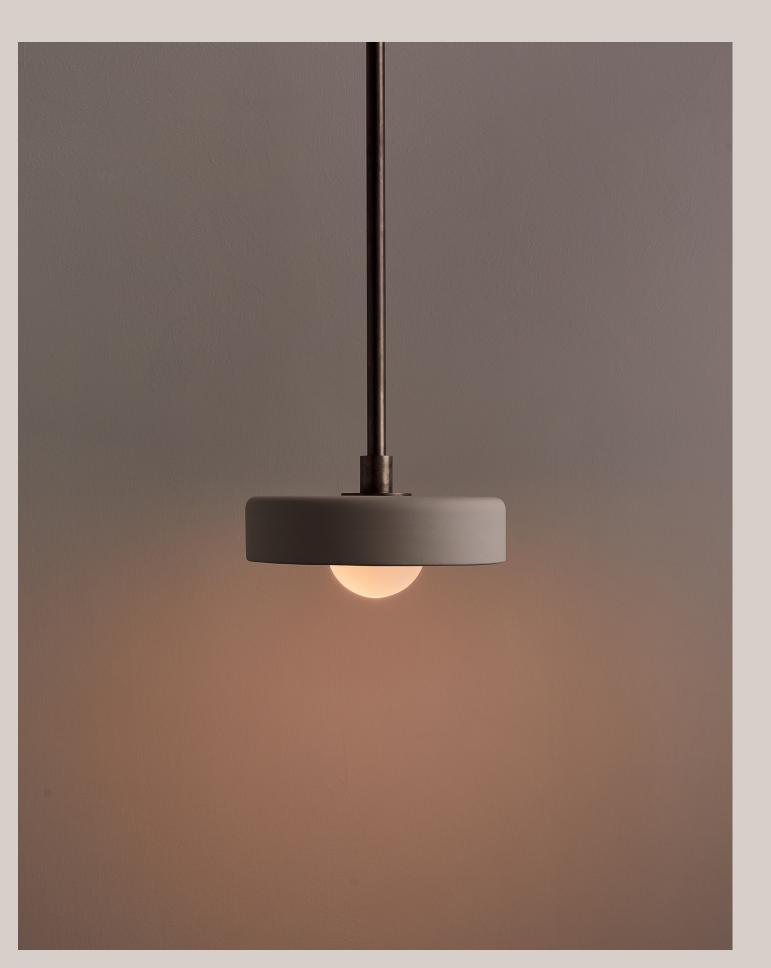

# Ceramic Disc Pendant, Small

# **Technical Specifications**

| Materials              | Ceramic, brass                                         |
|------------------------|--------------------------------------------------------|
| Product weight         | 3.25 lbs                                               |
| Lead time              | 12 weeks                                               |
| Bulbs included (1)     | GU24 / 110 V / 5.0 W / 550 lm<br>2700 K / dimmable     |
|                        |                                                        |
| Dimmer                 | TRIAC                                                  |
| Dimmer Suspension type | TRIAC  Fixed brass rod 3 foot OAL included (see notes) |
|                        | Fixed brass rod                                        |