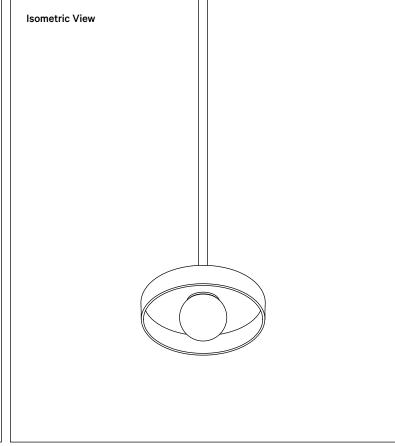

# Ceramic Disc Pendant, Small

# **Technical Specifications**

| Materials              | Ceramic, brass                                         |
|------------------------|--------------------------------------------------------|
| Product weight         | 3.25 lbs                                               |
| Lead time              | 12 weeks                                               |
| Bulbs included (1)     | GU24 / 110 V / 5.0 W / 550 lm<br>2700 K / dimmable     |
|                        |                                                        |
| Dimmer                 | TRIAC                                                  |
| Dimmer Suspension type | TRIAC  Fixed brass rod 3 foot OAL included (see notes) |
|                        | Fixed brass rod                                        |

#### Notes

- This fixture has a fixed brass rod that is not adjustable. Please specify the overall length (OAL) when placing your order. OAL is measured from the ceiling to the bottom of a fixture and includes the shades and diffuser.
- 2. 3-foot OAL is included in the price of this fixture. Additional length is priced per inch
- 3. The minimum OAL for this fixture is 13 inches, and the maximum with no seam is 78 inches. With an additional stem the maximum OAL is 150 inches with the seam at 76.5 inches.
- 4. This pendant can be customized for installation on a sloped ceiling. Please get in touch with us for more information.
- 5. This fixture has handmade elements and may exhibit variability within the same piece. These variations are inherent in the production process and are not to be considered as defects. We do our best to maintain a consistent product while honoring handmade craftsmanship.
- 6. Dimensions may vary within one inch.