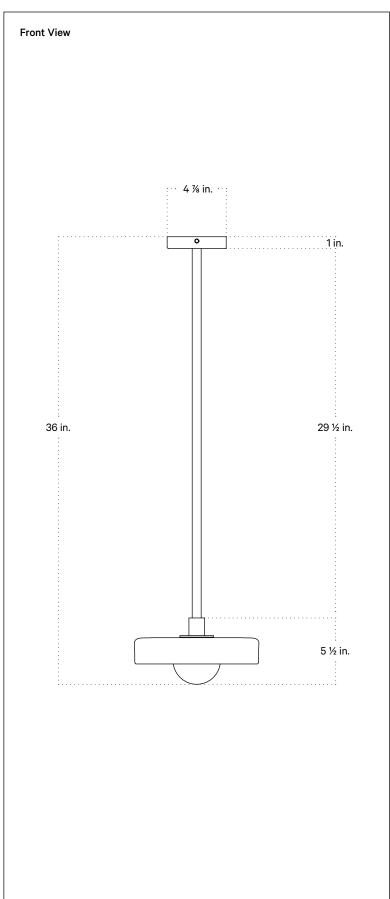

#### Notes

- This fixture has a fixed brass rod that is not adjustable. Please specify the overall length (OAL) when placing your order. OAL is measured from the ceiling to the bottom of a fixture and includes the shades and diffuser.
- 2. 3-foot OAL is included in the price of this fixture. Additional length is priced per inch
- 3. The minimum OAL for this fixture is 13 inches, and the maximum with no seam is 78 inches. With an additional stem the maximum OAL is 150 inches with the seam at 76.5 inches.
- 4. This pendant can be customized for installation on a sloped ceiling. Please get in touch with us for more information.
- 5. This fixture has handmade elements and may exhibit variability within the same piece. These variations are inherent in the production process and are not to be considered as defects. We do our best to maintain a consistent product while honoring handmade craftsmanship.
- 6. Dimensions may vary within one inch.