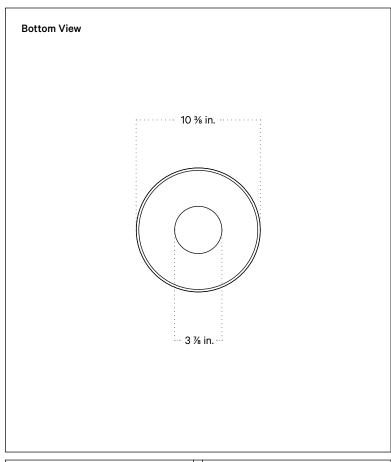

#### Notes

- This fixture has a fixed brass rod that is not adjustable. Please specify the overall length (OAL) when placing your order. OAL is measured from the ceiling to the bottom of a fixture and includes the shades and diffuser.
- 2. 3-foot OAL is included in the price of this fixture. Additional length is priced per inch
- 3. The minimum OAL for this fixture is 13 inches, and the maximum with no seam is 78 inches. With an additional stem the maximum OAL is 150 inches with the seam at 76.5 inches.
- 4. This pendant can be customized for installation on a sloped ceiling. Please get in touch with us for more information.
- 5. This fixture has handmade elements and may exhibit variability within the same piece. These variations are inherent in the production process and are not to be considered as defects. We do our best to maintain a consistent product while honoring handmade craftsmanship.
- 6. Dimensions may vary within one inch.