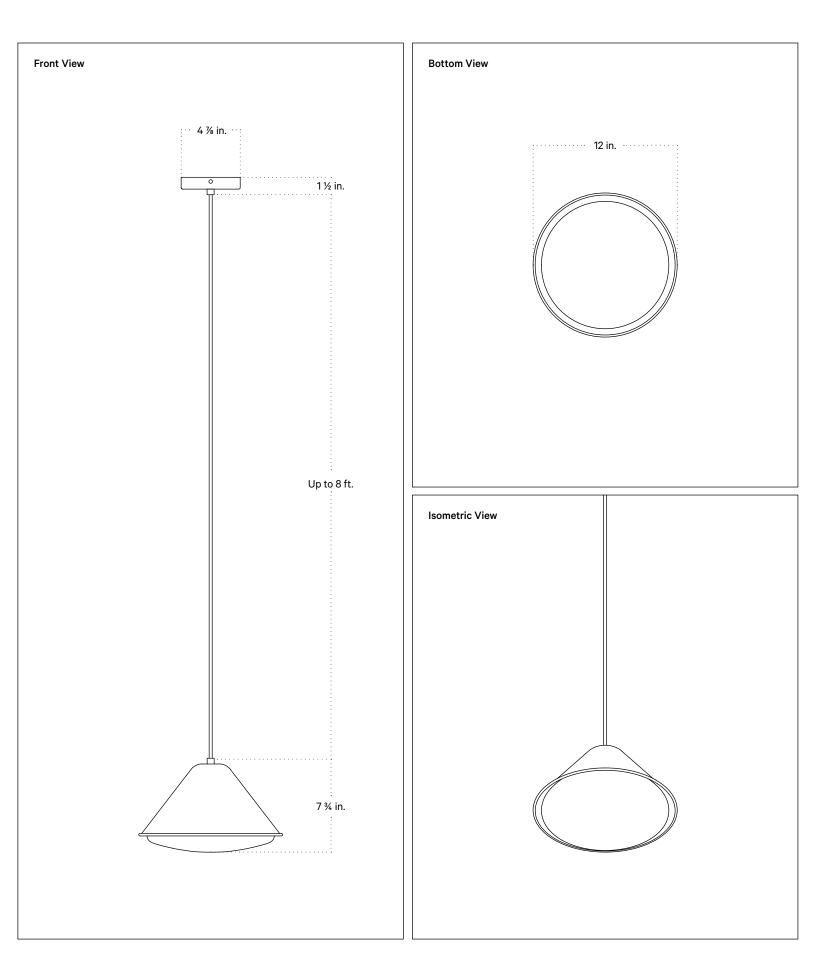

0 W / 550 lm<br>2700 K / dimmable |
| Dimmer             | TRIAC                                             |
| Suspention type    | Cord                                              |
| Max wattage        | 10 W                                              |
| Certifications     | UL listed, damp-rated                             |



#### Notes

- 1. This fixture comes with 8 feet of cord that can be shortened at time of installation.
- 2. Pendants in black, oxide red, reed green, or peach finish come with a black cord.
- 3. Pendants in bone come with a white cord.
- 4. Custom cord color can be specified for an additional cost; please inquire.
- 5. This fixture can be installed on a vaulted or sloped ceiling.

Updated September 12, 2023

## Technical Drawings

## Tipi Triangle Pendant



### **Finish Options**

Brass, glass, and ceramic samples made or finished by hand may exhibit variability. Available for purchase at <u>incommonwith.com/finishes</u>.

Painted MetalImage: Second seco