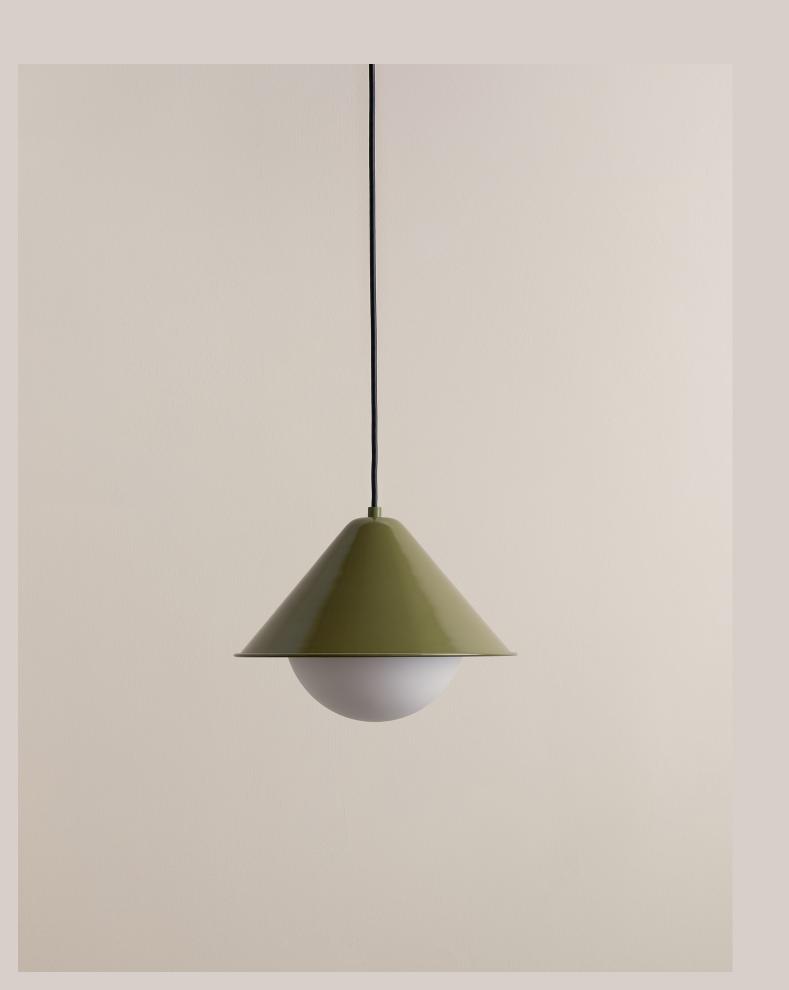

### Tipi Orb Pendant

#### **Technical Specifications**

| Materials          | Steel, glass                                      |
|--------------------|---------------------------------------------------|
| Product weight     | 4 lbs                                             |
| Lead time          | 3 days                                            |
| Bulbs included (1) | E12 / 120 V / 8.5 W / 850 lm<br>2700 K / dimmable |
| Dimmer             | TRIAC                                             |
| Suspension type    | Cord                                              |
| Max wattage        | 10 W                                              |
| Certifications     | UL listed, damp-rated                             |