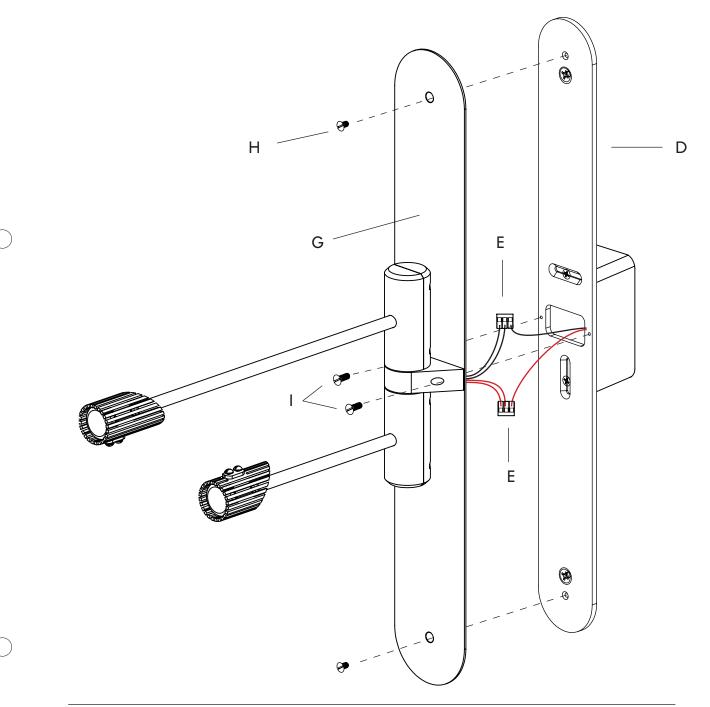

#### **CEILING INSTALLATION**

Note: Please contact a licensed electrician.

- 3. Next, lift the fixture (G) up to he crossbar plate (D), and connect the secondary wires using the provided wagos (E), then tuck in all the wires inside the jbox.
- 4. Secure the fixture (G) to the crossbar plate (D) using two  $#6-32 \ 1/4''$  long screws (H), and two slotted flat head 1/2'' screws (I).