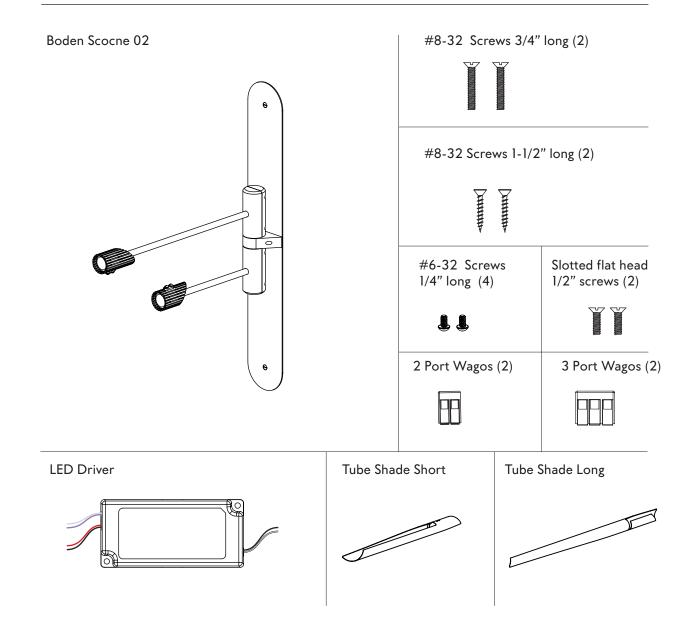

CONTENTS



#### SAFETY INFORMATION

Only suitable for direct mounting on non-combustible surfaces. Under no circumstances can Boden Scocne be mounted on normally flammable surfaces. Suitable for dry or damp, indoor use only. Maximum ambient temperature: 25° C

#### **CEILING INSTALLATION**

Note: Please contact a licensed electrician.

- 1. Connect the LED driver (A) lead wires to the Jbox (B) lead wires, using two 2 port wagos (C), and tuck the LED driver and lead wires into Jbox. Leave secondary wires out.
- Bring the crossbar plate (D) to the Jbox, feed the secondary LED wires throug hthe center hole. Then use two #8-32 3/4" long screws (E) to secure teh crossbar plate to Jbox. (Optional, use two #8-32 1-1/2" long screws (F) to secure the top and bottom of the crossbar plate).



#### **CEILING