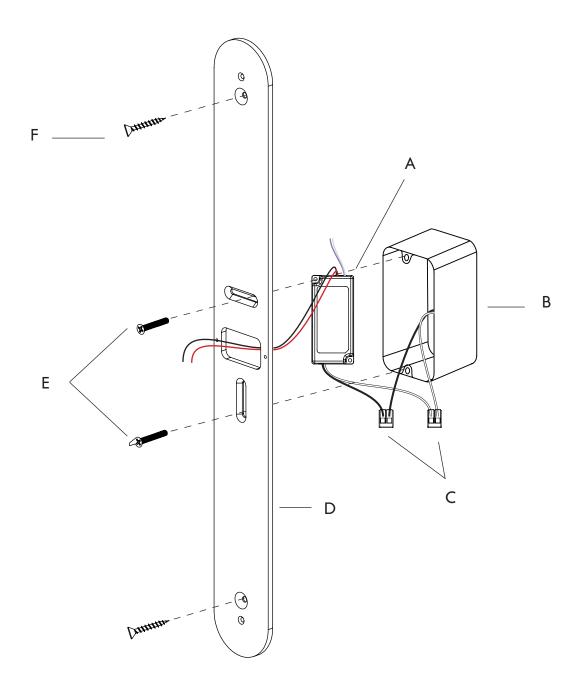

#### **CEILING INSTALLATION**

Note: Please contact a licensed electrician.

- 1. Connect the LED driver (A) lead wires to the Jbox (B) lead wires, using two 2 port wagos (C), and tuck the LED driver and lead wires into Jbox. Leave secondary wires out.
- Bring the crossbar plate (D) to the Jbox, feed the secondary LED wires throug hthe center hole. Then use two #8-32 3/4" long screws (E) to secure teh crossbar plate to Jbox. (Optional, use two #8-32 1-1/2" long screws (F) to secure the top and bottom of the crossbar plate).