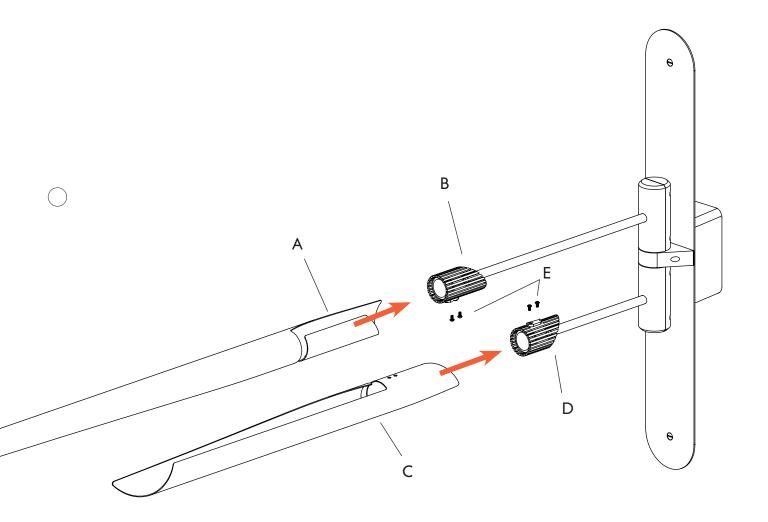

### SHADE INSTALLATION

Note: Please contact a licensed electrician.

 Install long shade (A) onto top long horizontal arm LED socket (B). Then a short shade (C) onto bottom short horizontal arm LED socket (D). Secure the shade with two 1/4" long 6/32 screws (E).