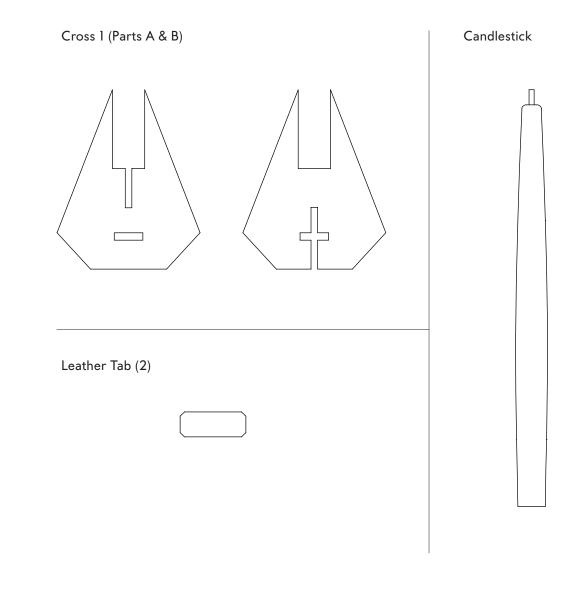

### CROSS ASSEMBLY

1. Vertically slide piece A onto piece B where cut-outs are aligned.

2. To secure together, slide leather tabs C and D through cut-out, one on top of the other.

3. Place provided candle into opening.