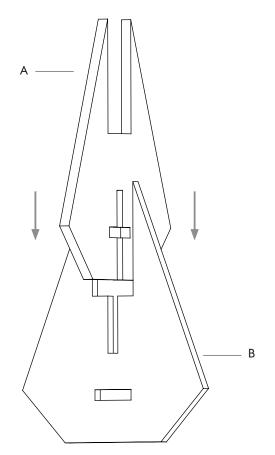

### CROSS ASSEMBLY

1. Vertically slide piece A onto piece B where cut-outs are aligned.

2. To secure together, slide leather tabs C and D through cut-out, one on top of the other.

3. Place provided candle into opening.