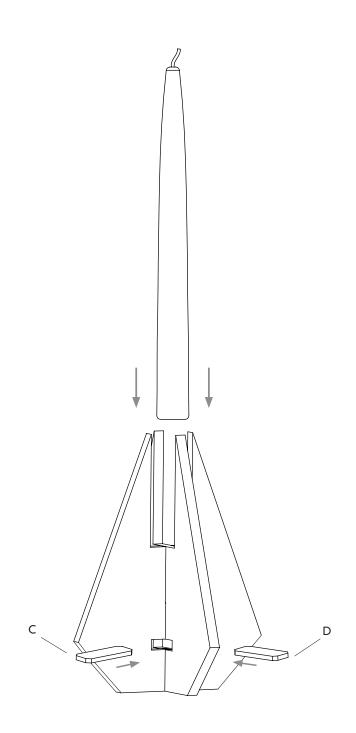

### CROSS ASSEMBLY

1. Vertically slide piece A onto piece B where cut-outs are aligned.

2. To secure together, slide leather tabs C and D through cut-out, one on top of the other.

3. Place provided candle into opening.