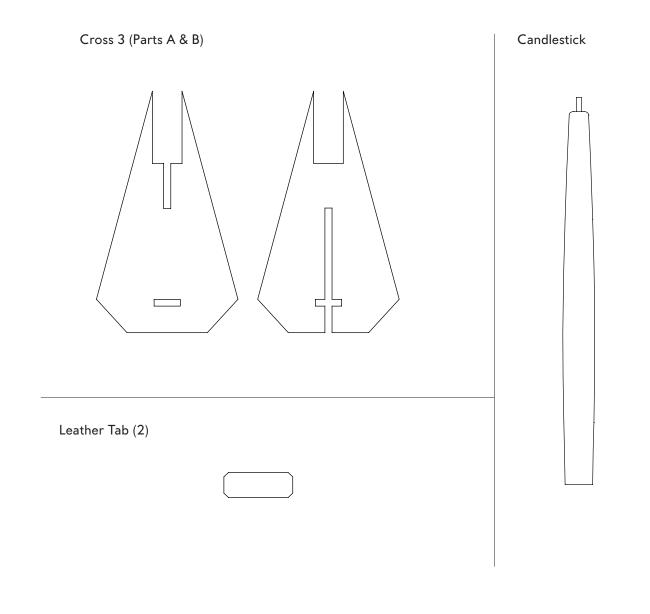

### CROSS ASSEMBLY

1. Vertically slide piece A onto piece B where cut-outs are aligned.

2. To secure together, slide leather tabs C and D through cut-out, one on top of the other.

3. Place provided candle into opening.