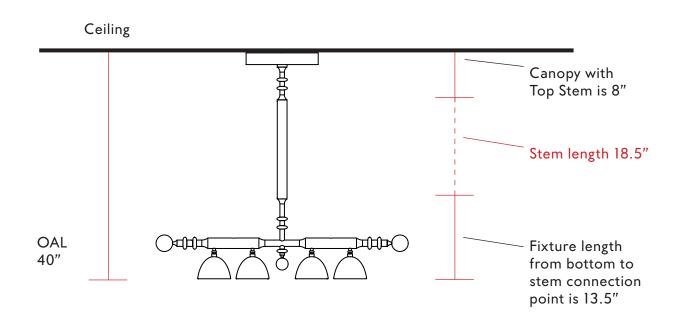

### Example fixture only:

To measure length of stem, first determine overall length (OAL), subtract 3" for the canopy with hang-straight height and subtract the fixture height from the OAL. Fixture height is measured from bottom of the fixture to stem connection point. The resulting measurement is the final stem length.

Ex. The fixture below has an OAL of 40" and a fixture height of 21.7". 40" OAL - 4.3" canopy - 21.7" fixture height = 14" stem