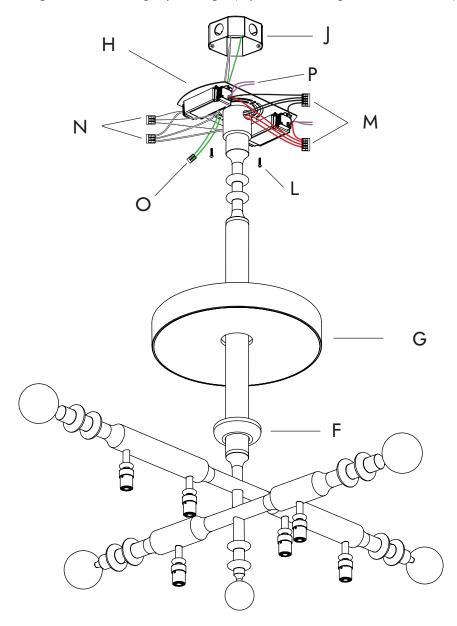

## DEL PLAYA 4 ARM PENDANT | INSTALLATION

Note: Please contact a licensed electrician.

- 7. Raise the fixture up to the ceiling, and fit the crossbar (H) over the J-box (J), feed the lead wires from the J-box through the crossbar.
- 8. Then secure the crossbar to J-box with two provided screws (L).
- Next, connect the low voltage wires from the fixture to the LED drivers using two 5-port wagos (M), and connect the lead wires from the LED driver to the J-box lead wires using two 3-port wagos (N).
- 10.Connect the ground wires using 2-port wago. (Optional dimming wire connections (P)).