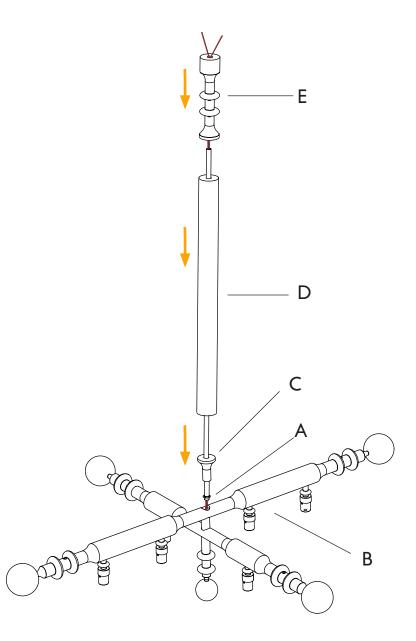

#### Note: Please contact a licensed electrician.

- 1. Screw in the threaded rod with a nut at one end (A) into the center hole on the fixture (B). Make sure to tighten in as much as possible.
- 2. Slide the bottom stem (C), then the center stem (D), and the top stem (E), onto the threaded rod (A).

## DEL PLAYA 4 ARM PENDANT | INSTALLATION 20MAR2023

Note: Please contact a licensed electrician.

- 3. (As seen in figure 1) From the canopy assembly, unscrew the canopy nut (F), to release the canopy (G), and crossbar (H).
- 4. Slide the canopy nut (F), and canopy (G), onto the stem (I).
- 5. Feed the wires from the threaded rod (A), through the nipple in crossbar (H). DO NOT make any wire connections yet.
- 6. Then screw on the crossbar onto the threaded rod (A). Be sure not to crimp any wires.