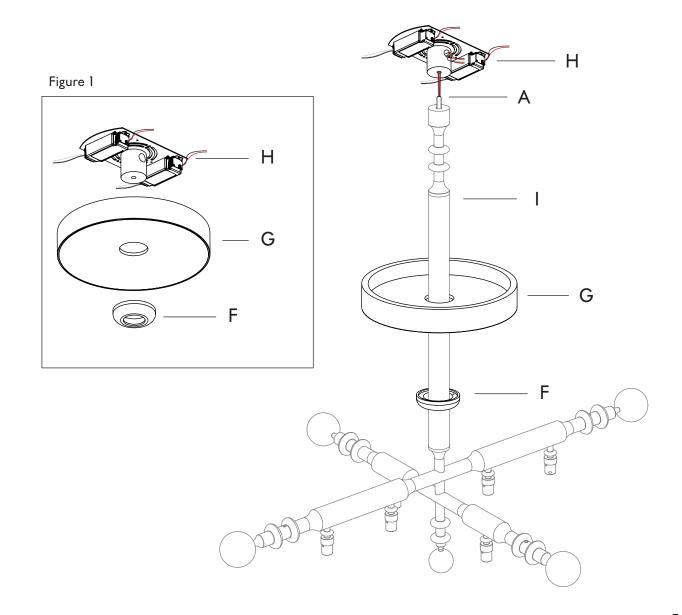

## DEL PLAYA 4 ARM PENDANT | INSTALLATION 20MAR2023

Note: Please contact a licensed electrician.

- 3. (As seen in figure 1) From the canopy assembly, unscrew the canopy nut (F), to release the canopy (G), and crossbar (H).
- 4. Slide the canopy nut (F), and canopy (G), onto the stem (I).
- 5. Feed the wires from the threaded rod (A), through the nipple in crossbar (H). DO NOT make any wire connections yet.
- 6. Then screw on the crossbar onto the threaded rod (A). Be sure not to crimp any wires.