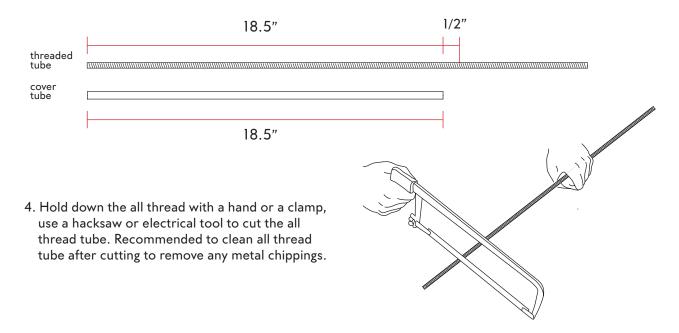

#### Example fixture only:

 To customize the length of the provided stem, cut cover tube to desired length. Then cut the inner threaded tube so that it remains 1/2" longer than the cover tube.

| threaded monomination in the second s |      |
|--------------------------------------------------------------------------------------------------------------------------------------------------------------------------------------------------------------------------------------------------------------------------------------------------------------------------------------------------------------------------------------------------------------------------------------------------------------------------------------------------------------------------------------------------------------------------------------------------------------------------------------------------------------------------------------------------------------------------------------------------------------------------------------------------------------------------------------------------------------------------------------------------------------------------------------------------------------------------------------------------------------------------------------------------------------------------------------------------------------------------------------------------------------------------------------------------------------------------------------------------------------------------------------------------------------------------------------------------------------------------------------------------------------------------------------------------------------------------------------------------------------------------------------------------------------------------------------------------------------------------------------------------------------------------------------------------------------------------------------------------------------------------------------------------------------------------------------------------------------------------------------------------------------------------------------------------------------------------------------------------------------------------------------------------------------------------------------------------------------------------------|------|
| tube                                                                                                                                                                                                                                                                                                                                                                                                                                                                                                                                                                                                                                                                                                                                                                                                                                                                                                                                                                                                                                                                                                                                                                                                                                                                                                                                                                                                                                                                                                                                                                                                                                                                                                                                                                                                                                                                                                                                                                                                                                                                                                                           | 1/2" |
| <ol> <li>Mark the length of the tube required, using a<br/>marker or tape. Then hold down the tube with<br/>a hand or a clamp, use a hacksaw or electrical<br/>tool to cut the tube. Recommended to clean<br/>tube after cutting to remove any metal chippings.</li> </ol>                                                                                                                                                                                                                                                                                                                                                                                                                                                                                                                                                                                                                                                                                                                                                                                                                                                                                                                                                                                                                                                                                                                                                                                                                                                                                                                                                                                                                                                                                                                                                                                                                                                                                                                                                                                                                                                     |      |

3. Now that the cover tube is cut to 18.5", measure the all thread tube to be 18.5 and 1/2" long. And place a mark, with a marker or tape.

20MAR2023