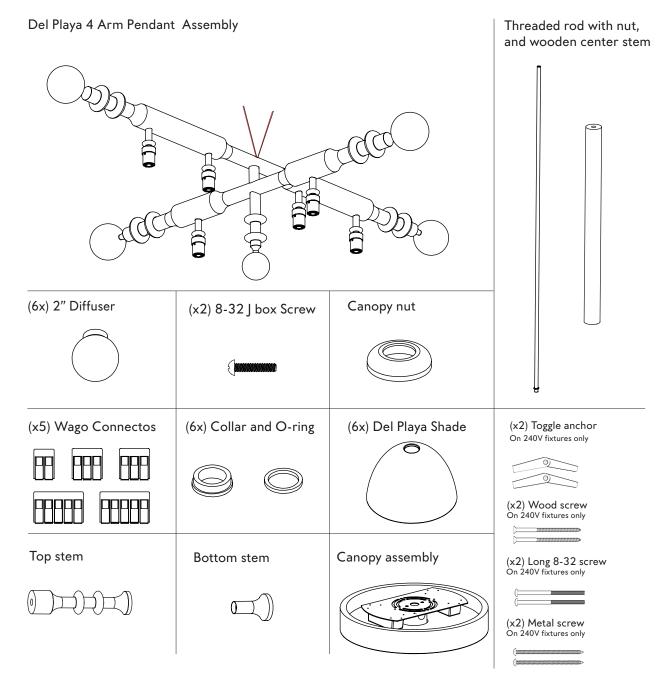

CONTENTS

20MAR2023

## DEL PLAYA 4 ARM PENDANT | INSTALLATION

#### Note: Please contact a licensed electrician.

- 1. Screw in the threaded rod with a nut at one end (A) into the center hole on the fixture (B). Make sure to tighten in as much as possible.
- 2. Slide the bottom stem (C), then the center stem (D), and the top stem (E), onto the threaded rod (A).