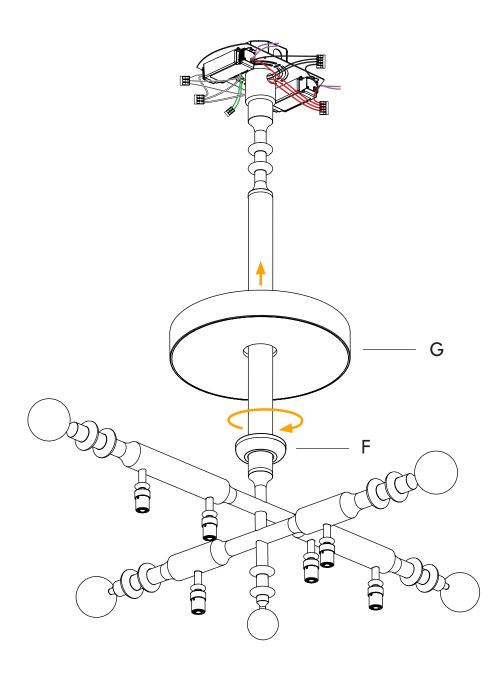

## DEL PLAYA 4 ARM PENDANT | INSTALLATION

Note: Please contact a licensed electrician.

11. After all the connections have been made, raise the canopy (G) over the crossbar, and tuck all the wires inside. Then secure the canopy with a canopy nut (F).