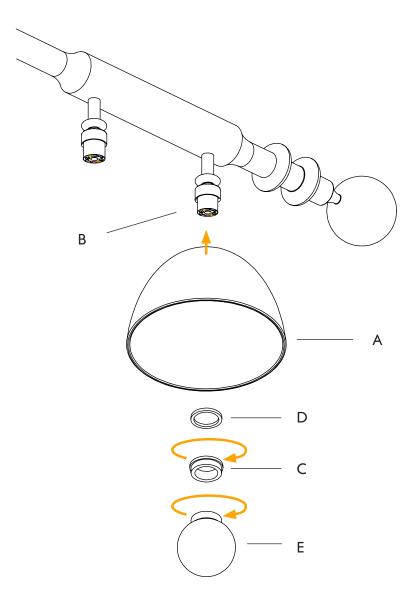

#### SHADE INSTALLATION

1. Fit the shade (A) onto the LED cup (B), and secure it with collar (C) and O-ring (D). Then screw on the LED diffuser (E).