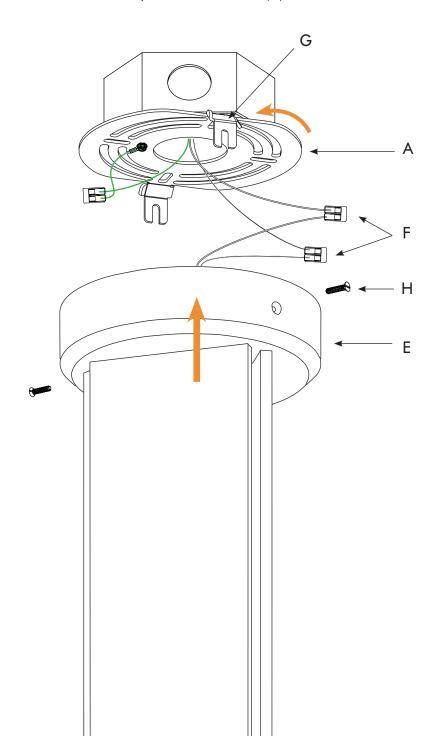

## DELTA 5" FLUSHMOUNT | INSTALLATION

- 03. Lift the fixture (E) up to the crossbar (A), and connect the red and black wires with provided two port wagos (F).
- 04. Fit all wiring into the fixture canopy, then raise the fixture over the crossbar (A), be sure to align the canopy wedges with crossbar cleat (G) and twist counter clockwise to fit the wedges onto the crossbar cleats
- 05. Then secure the fixture with the provided two screws (H).