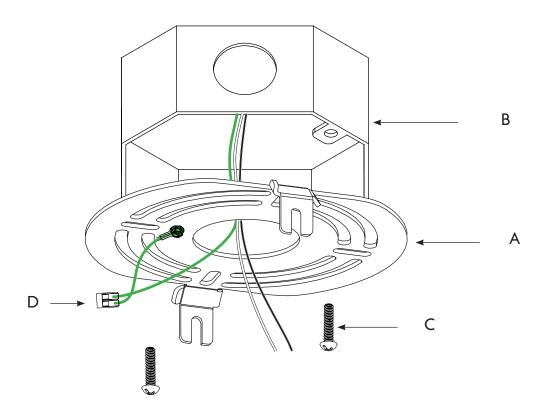

# DELTA 5" FLUSHMOUNT | INSTALLATION

- 01. Attach the crossbar (A) to the junction box (B) with provided screws (C) Be sure to feed the wires through the crossbar center opening.
- 02. Connect the ground wire to the crossbar with provided two port wago (D)