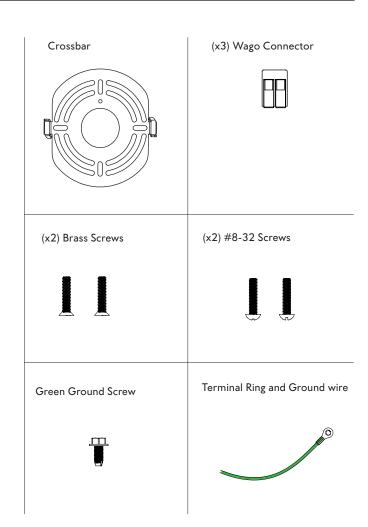

# DELTA 5" FLUSHMOUNT | INSTALLATION

- 01. Attach the crossbar (A) to the junction box (B) with provided screws (C) Be sure to feed the wires through the crossbar center opening.
- 02. Connect the ground wire to the crossbar with provided two port wago (D)