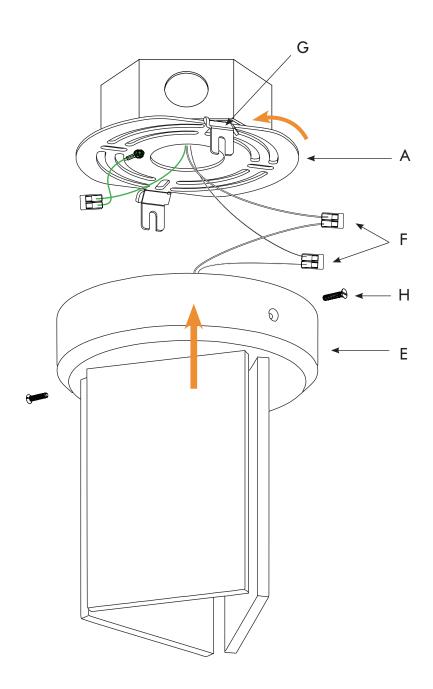

# DELTA 18" FLUSHMOUNT | INSTALLATION

- 01. Attach the crossbar (A) to the junction box (B) with provided screws (C) Be sure to feed the wires through the crossbar center opening.
- 02. Connect the ground wire to the crossbar with provided two port wago (D)

## DELTA 18" FLUSHMOUNT | INSTALLATION

- 03. Lift the fixture (E) up to the crossbar (A), and connect the red and black wires with provided two port wagos (F).
- 04. Fit all wiring into the fixture canopy, then raise the fixture over the crossbar (A), be sure to align the canopy wedges with crossbar cleat (G) and twist counter clockwise to fit the wedges onto the crossbar cleats
- 05. Then secure the fixture with the provided two screws (H).