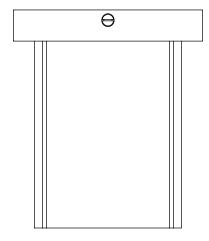

# DELTA 5" FLUSHMOUNT | INSTALLATION

- 01. Attach the crossbar (A) to the junction box (B) with provided screws (C) Be sure to feed the wires through the crossbar center opening.
- 02. Connect the ground wire to the crossbar with provided two port wago (D)

## DELTA 5" FLUSHMOUNT | INSTALLATION

- 03. Lift the fixture (E) up to the crossbar (A), and connect the red and black wires with provided two port wagos (F).
- 04. Fit all wiring into the fixture canopy, then raise the fixture over the crossbar (A), be sure to align the canopy wedges with crossbar cleat (G) and twist counter clockwise to fit the wedges onto the crossbar cleats
- 05. Then secure the fixture with the provided two screws (H).