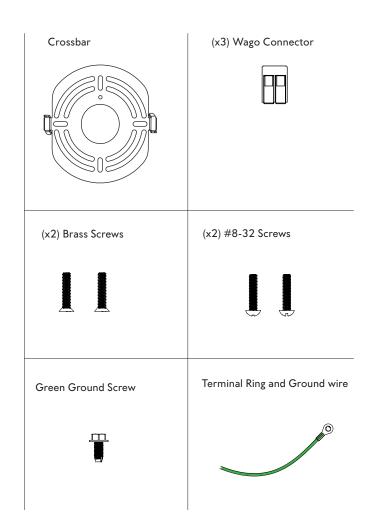

# DELTA 5" FLUSHMOUNT | INSTALLATION

- 01. Attach the crossbar (A) to the junction box (B) with provided screws (C) Be sure to feed the wires through the crossbar center opening.
- 02. Connect the ground wire to the crossbar with provided two port wago (D)

## DELTA 5" FLUSHMOUNT | INSTALLATION

- 03. Lift the fixture (E) up to the crossbar (A), and connect the red and black wires with provided two port wagos (F).
- 04. Fit all wiring into the fixture canopy, then raise the fixture over the crossbar (A), be sure to align the canopy wedges with crossbar cleat (G) and twist counter clockwise to fit the wedges onto the crossbar cleats
- 05. Then secure the fixture with the provided two screws (H).

# DELTA 18" FLUSHMOUNT | INSTALLATION

- 01. Attach the crossbar (A) to the junction box (B) with provided screws (C) Be sure to feed the wires through the crossbar center opening.
- 02. Connect the ground wire to the crossbar with provided two port wago (D)

## DELTA 18" FLUSHMOUNT | INSTALLATION

- 03. Lift the fixture (E) up to the crossbar (A), and connect the red and black wires with provided two port wagos (F).
- 04. Fit all wiring into the fixture canopy, then raise the fixture over the crossbar (A), be sure to align the canopy wedges with crossbar cleat (G) and twist counter clockwise to fit the wedges onto the crossbar cleats
- 05. Then secure the fixture with the provided two screws (H).