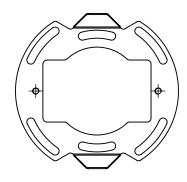

# Crossbar

Maximum ambient temperatures: 25° C

Note: Please contact a licensed electrician.

- 1. Affix crossbar (C) to Junction box (E) using 8/32 screws (B) Make sure tabs on crossbar are facing out and vertical.
- 2. Make electrical connections with 2-port wagos (A), connect ground wire to screw on crossbar (D).
- 3. Tuck electrical wires into the junction box (E).

#### Crossbar

Maximum ambient temperatures: 25° C

Note: Please contact a licensed electrician.

- 1. Affix crossbar (C) to Junction box (E) using 8/32 screws (B) Make sure tabs on crossbar are facing out and vertical.
- 2. Make electrical connections with 2-port wagos (A) connect ground wire to screw on crossbar (D).
- 3. Tuck electrical wires into the junction box (E).