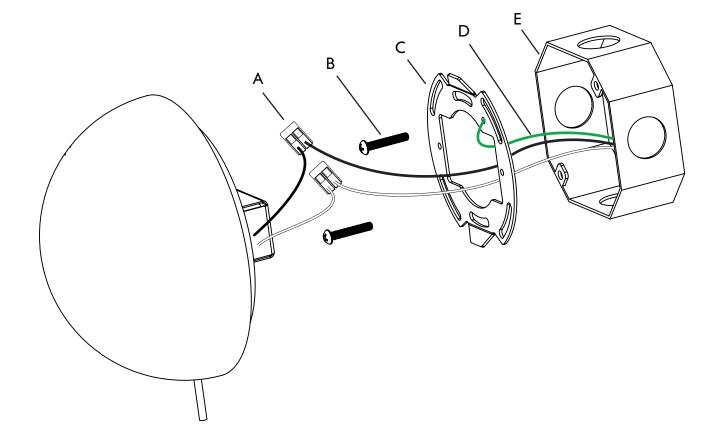

Maximum ambient temperatures: 25° C

Note: Please contact a licensed electrician.

- 1. Affix crossbar (C) to Junction box (E) using 8/32 screws (B) Make sure tabs on crossbar are facing out and vertical.
- 2. Make electrical connections with 2-port wagos (A), connect ground wire to screw on crossbar (D).
- 3. Tuck electrical wires into the junction box (E).

Maximum ambient temperatures: 25° C

Note: Please contact a licensed electrician.

- 1. Affix crossbar (C) to Junction box (E) using 8/32 screws (B) Make sure tabs on crossbar are facing out and vertical.
- 2. Make electrical connections with 2-port wagos (A) connect ground wire to screw on crossbar (D).
- 3. Tuck electrical wires into the junction box (E).