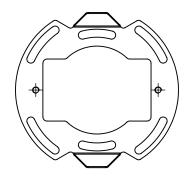

# Crossbar

Maximum ambient temperatures: 25° C

Note: Please contact a licensed electrician.

- 1. Affix crossbar (C) to Junction box (E) using 8/32 screws (B) Make sure tabs on crossbar are facing out and vertical.
- 2. Make electrical connections with 2-port wagos (A), connect ground wire to screw on crossbar (D).
- 3. Tuck electrical wires into the junction box (E).