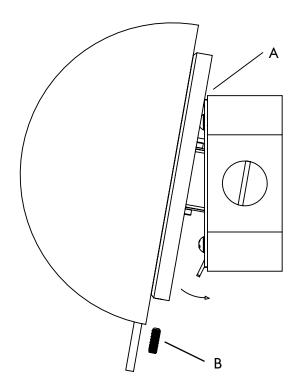

Updated:16JUN2022 2

Note: Please contact a licensed electrician.

- 4. Hang the backplate of the fixture on the top hook of the crossbar (A).
- 5. Pivot bottom end toward wall and secure with included set screw (B).