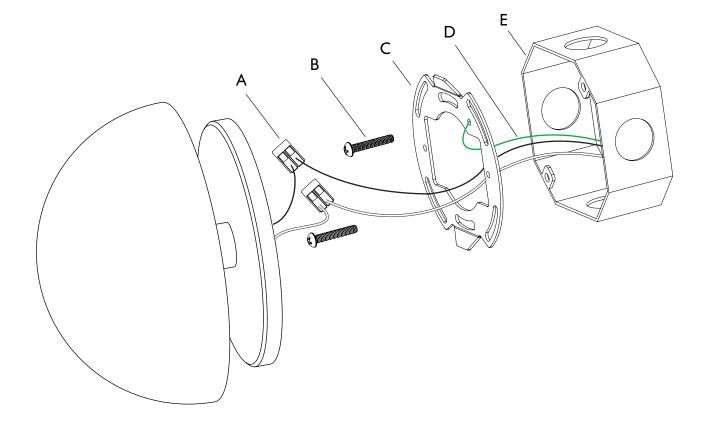

Maximum ambient temperatures: 25° C

Note: Please contact a licensed electrician.

- 1. Affix crossbar (C) to Junction box (E) using 8/32 screws (B) Make sure tabs on crossbar are facing out and vertical.
- 2. Make electrical connections with 2-port wagos (A), connect ground wire to screw on crossbar (D).
- 3. Tuck electrical wires into the junction box (E).

Maximum ambient temperatures: 25° C

Note: Please contact a licensed electrician.

- 1. Affix crossbar (C) to Junction box (E) using 8/32 screws (B) Make sure tabs on crossbar are facing out and vertical.
- 2. Make electrical connections with 2-port wagos (A) connect ground wire to screw on crossbar (D).
- 3. Tuck electrical wires into the junction box (E).