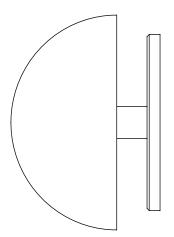

#### **Eclipse Fixed**

Updated:16JUN2022 2

Note: Please contact a licensed electrician.

- 4. Hang the backplate of the fixture on the top hook of the crossbar (A).
- 5. Pivot bottom end toward wall and secure with included set screw (B).