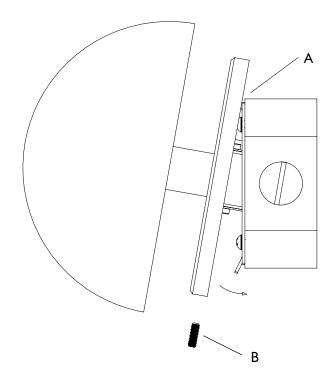

Updated:16JUN2022 2

Note: Please contact a licensed electrician.

- 4. Hang the backplate of the fixture on the top hook of the crossbar (A).
- 5. Pivot bottom end toward wall and secure with included set screw (B).