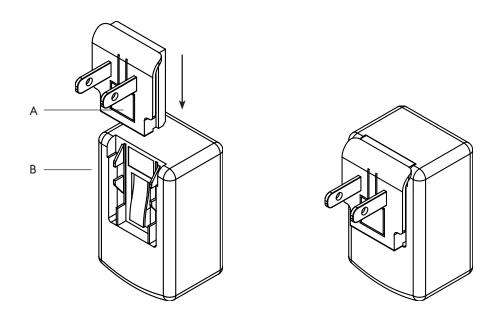

## INSTALLATION | POWER & DIMMING

1. Find the suitable driver adapter for your country's outlet type.

2. Slide driver adapter (A) into USB driver (B) until it clicks into place.

3. To remove a driver adapter, press on the flexible tab on the adapter (A) and slide it out of the USB driver (B).