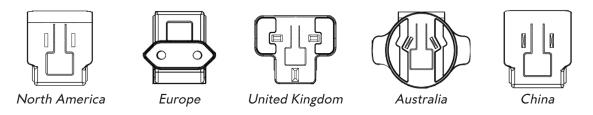

## INSTALLATION | POWER & DIMMING

1. Find the suitable driver adapter for your country's outlet type.

2. Slide driver adapter (A) into USB driver (B) until it clicks into place.

3. To remove a driver adapter, press on the flexible tab on the adapter (A) and slide it out of the USB driver (B).