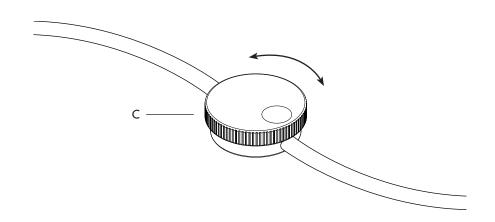

4. Rotate the dimmer knob (C) clockwise to make the lamp brighter. Rotate the dimmer knob counterclockwise to make the light dimmer and to turn it off.