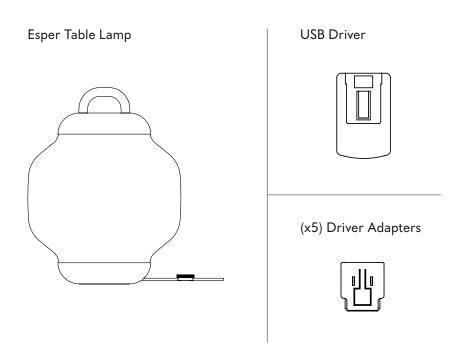

## INSTALLATION | POWER & DIMMING

1. Find the suitable driver adapter for your country's outlet type.

2. Slide driver adapter (A) into USB driver (B) until it clicks into place.

3. To remove a driver adapter, press on the flexible tab on the adapter (A) and slide it out of the USB driver (B).