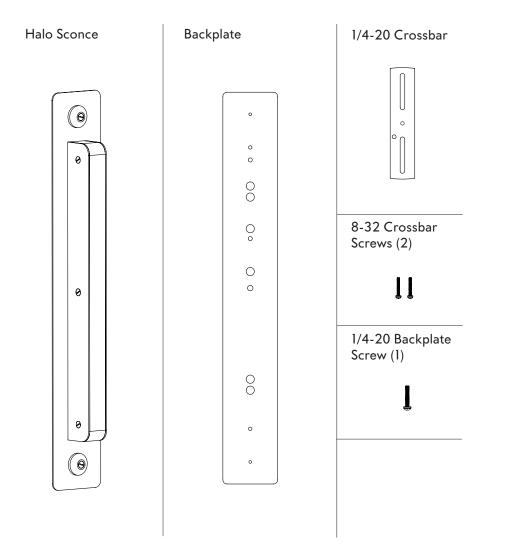

### HALO SCONCE | INSTALLATION

#### Note: Please contact a licensed electrician.

1. Carefully hold fixture up to switch box in wall. Make wire connections between transformer and switch box lead wires. Connect opposite lead wires from transformer with lead wires from fixture. Place transformer and wires inside switch box and install crossbar to switch box using provided 8-32 screws.

2. Screw the 1/4-20 screw through the center hole of the back plate into the crossbar. Once back plate is aligned, screw in place using wood screws and drilled pilot holes.

3. Fit the light fixture against the backplate and secure in place by aligning nut caps and 8-32 brass screws and threading them into the backplate.