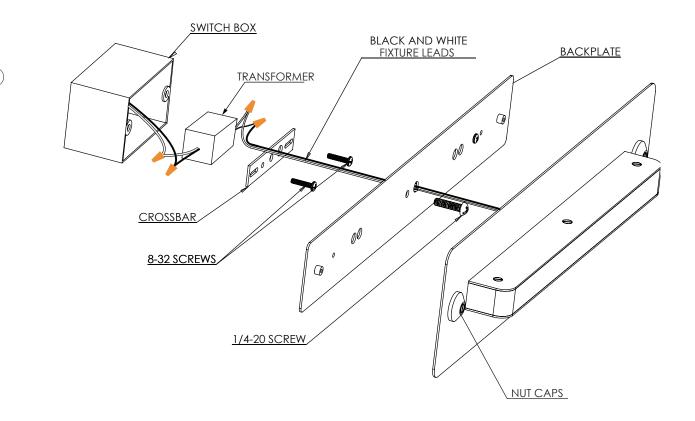

#### Note: Please contact a licensed electrician.

1. Carefully hold fixture up to switch box in wall. Make wire connections between transformer and switch box lead wires. Connect opposite lead wires from transformer with lead wires from fixture. Place transformer and wires inside switch box and install crossbar to switch box using provided 8-32 screws.

2. Screw the 1/4-20 screw through the center hole of the back plate into the crossbar. Once back plate is aligned, screw in place using wood screws and drilled pilot holes.

3. Fit the light fixture against the backplate and secure in place by aligning nut caps and 8-32 brass screws and threading them into the backplate.