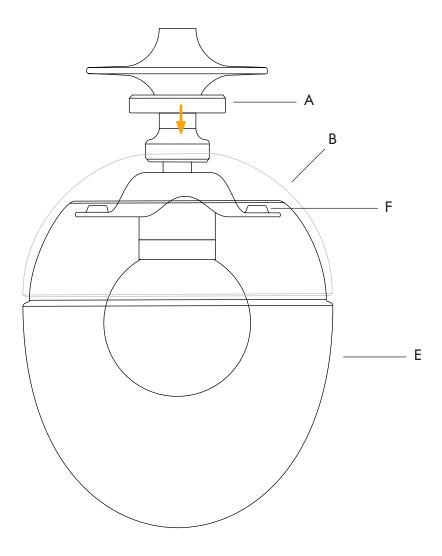

### **Glass** installation

- 4. Once the glass (E) is resting evenly on the rubber pads (F), lower the shade (B) over the glass, and secure it in place with a threaded collar (A).
- 5. Repeat glass installation as needed.