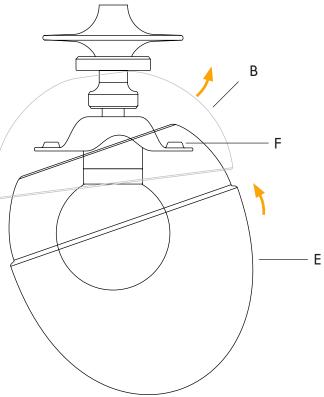

### Glass installation

- 1. Unscrew the threaded collar (A) to loosen the shade (B).
- 2. Screw on the 2" diffuser (C) onto the LED cup (D).
- 3. Raise the shade (B) and tilt it at a slight angle to give extra working space, Next, fit the glass (E) at an angle over the 2" diffuser, rest the glass on the rubber pads (F).