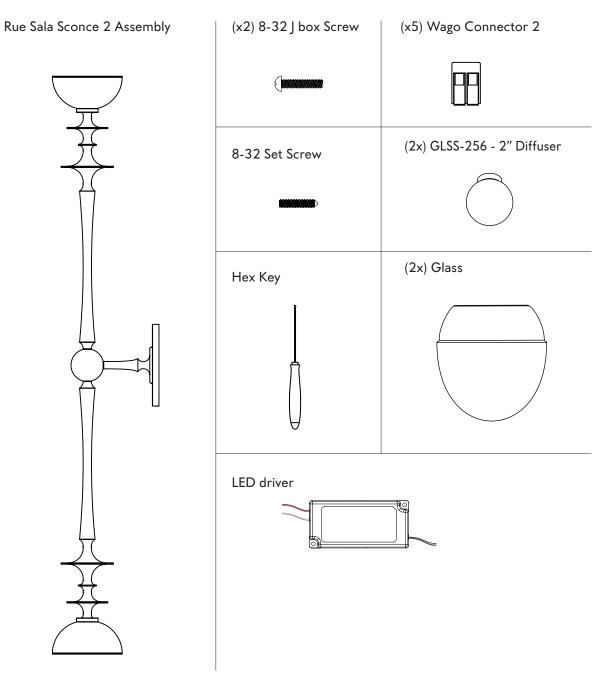

CONTENTS

21MAR2023

#### SAFETY INFORMATION

Suitable for dry, indoor use only.

Maximum ambient temperature: 25°C

The light source contained in this luminaire shall only be replaced by the manufacturer or his service agent or a similar qualified person.

#### RUE SALA SCONCE 2 | INSTALLATION

Note: Please contact a licensed electrician.

 Install the driver (A) into the junction box (B) and connect the live wire connections (C) to the driver using the wago connectors.

- Ground the crossbar (D) to the junction box using the wago connector. Mount the crossbar to the junction box using the provided #8-32 screws (E).
- 3. Pull the output driver wires (F).

### RUE SALA SCONCE 2 | INSTALLATION

21MAR2023

Note: Please contact a licensed electrician.

4. Carefully hold fixture (G) to crossbar (D) and make secondary wire (H) connections. Push wire connectors back through center hole of crossbar into junction box (B).

### RUE SALA SCONCE 2 | INSTALLATION

21MAR2023

Note: Please contact a licensed electrician.

5. Tuck all the wire connections inside the junction box and hook the fixture backplate (I) onto the french cleat of the crossbar (J). Once the fixture assembly is resting in place, use the provided Hex Key (K) to tight the bottom set screw to the crossbar until the backplate is secured.

#### RUE SALA SCONCE 2 | INSTALLATION

### Glass installation

- 1. Unscrew the threaded collar (A) to loosen the shade (B).
- 2. Screw on the 2" diffuser (C) onto the LED cup (D).
- 3. Raise the shade (B) and tilt it at a slight angle to give extra working space, Next, fit the glass (E) at an angle over the 2" diffuser, rest the glass on the rubber pads (F).

### RUE SALA SCONCE 2 | INSTALLATION

### 21MAR2023

### **Glass** installation

- 4. Once the glass (E) is resting evenly on the rubber pads (F), lower the shade (B) over the glass, and secure it in place with a threaded collar (A).
- 5. Repeat glass installation as needed.