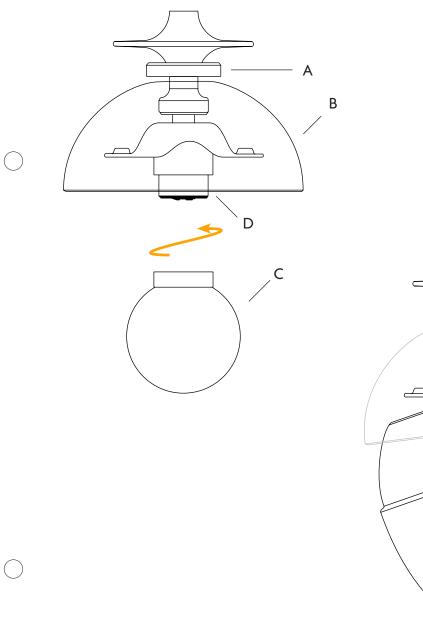

### Glass installation

- 1. Unscrew the threaded collar (A) to loosen the shade (B).
- 2. Screw on the 2" diffuser (C) onto the LED cup (D).
- 3. Raise the shade (B) and tilt it at a slight angle to give extra working space, Next, fit the glass (E) at an angle over the 2" diffuser, rest the glass on the rubber pads (F).