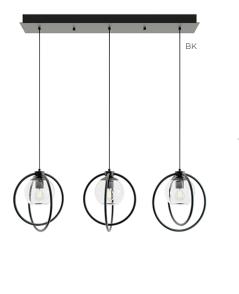

#### Features

Contemporary style with clear glass diffusers. Includes a 9 ft. adjustable cord. For use in kitchen, dining, foyers or anywhere general lighting is needed. Provides lighting in residential, commercial and hospitality applications. This fixture mounts to a standard junction box (not included).

### Construction

Metal frame and canopy. The canopy fits over a standard junction box. Power supply connections must be made inside a junction box (not included).

Finish Black, Satin Brass and Satin Nickel.

Diffuser Clear glass diffuser.

### ORDERING INFORMATION

Black Satin Brass JAMP12MBBKLNR3 JAMP12MBSBLNR3 JAMP12MBSNLNR3 3