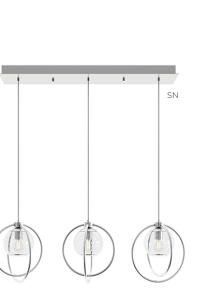

#### Features

Contemporary style with clear glass diffusers. Includes a 9 ft. adjustable cord. For use in kitchen, dining, foyers or anywhere general lighting is needed. Provides lighting in residential, commercial and hospitality applications. This fixture mounts to a standard junction box (not included).

### Construction

Metal frame and canopy. The canopy fits over a standard junction box. Power supply connections must be made inside a junction box (not included).

Finish Black, Satin Brass and Satin Nickel.

Diffuser Clear glass diffuser.

#### Lamping

For use with (3) 60W Max medium base bulbs (lamps not included). 120V medium base socket. Sockets can be labeled for reduced wattage upon request.

Satin Nickel

Qty.

Certification All fixtures are cETLus listed for indoor damp locations.

### ORDERING INFORMATION

Black Satin Brass JAMP12MBBKLNR3 JAMP12MBSBLNR3 JAMP12MBSNLNR3 3