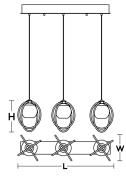

## JAMIE multi pendant

JAMP series

#### Features

Contemporary style with clear glass diffusers. Includes a 9 ft. adjustable cord. For use in kitchen, dining, foyers or anywhere general lighting is needed. Provides lighting in residential, commercial and hospitality applications. This fixture mounts to a standard junction box (not included).

### Construction

Metal frame and canopy. The canopy fits over a standard junction box. Power supply connections must be made inside a junction box (not included).

Finish Black, Satin Brass and Satin Nickel.

Diffuser Clear glass diffuser.