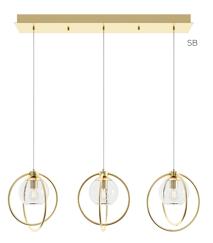

#### Features

Contemporary style with clear glass diffusers. Includes a 9 ft. adjustable cord. For use in kitchen, dining, foyers or anywhere general lighting is needed. Provides lighting in residential, commercial and hospitality applications. This fixture mounts to a standard junction box (not included).

### Construction

Metal frame and canopy. The canopy fits over a standard junction box. Power supply connections must be made inside a junction box (not included).

Finish Black, Satin Brass and Satin Nickel.

Diffuser Clear glass diffuser.

### ORDERING INFORMATION

Black Satin Brass JAMP12MBBKLNR3 JAMP12MBSBLNR3 JAMP12MBSNLNR3 3