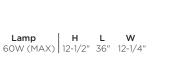

#### Lamping

For use with (3) 60W Max medium base bulbs (lamps not included). 120V medium base socket. Sockets can be labeled for reduced wattage upon request.

Satin Nickel

Qty.

Certification All fixtures are cETLus listed for indoor damp locations.