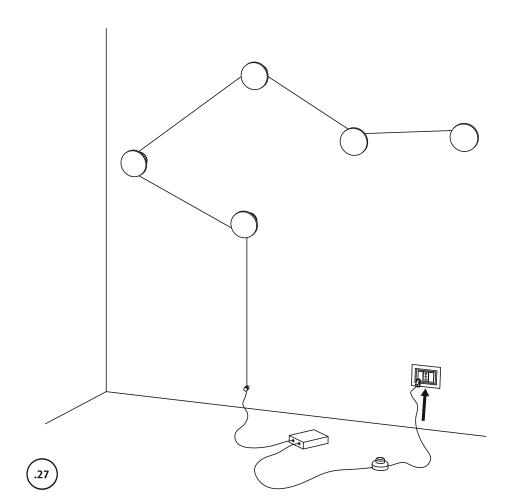

## **ASSEMBLY INSTRUCTIONS**

## **INSTRUCTIONS DE MONTAGE**

## FEEDING, ALIMENTATION

120 V