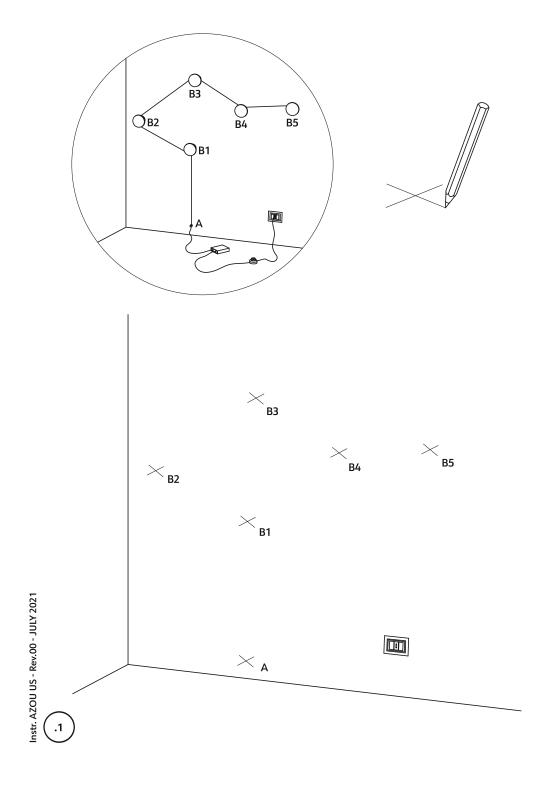

ivant scrupuleusement les instructions ci-après. Il est donc nécessarie de les conserver.

Isoler l'appareil du secteur avant toute manipulation.
Pour nettoyer la lampe, ne jamais utiliser de produits abrasifs ou de nettoyants agressifs.
Si le câble externe de cet appareil est endommagé, il doit être remplacé uniquement par les soins du constructeur, par son service après-vente ou bien par le personnel équivalent, et ce afin d'éviter tout danger.

Kdln ne remplacera aucun appareil sans en avoir pu vérifier le défaut.











Azou 3 - 3 pcs Azou 5 - 5 pcs Azou 7 - 7 pcs Azou 3 - 3 pcs Azou 5 - 5 pcs Azou 7 - 7 pcs









BOX N.1



Marble

Azou 3 - 3 pcs Azou 5 - 5 pcs Azou 7 - 7 pcs or



Onyx

Azou 3 - 3 pcs Azou 5 - 5 pcs Azou 7 - 7 pcs Instr. AZOU US - Rev.00 - JULY 2021

BOX N.2





Instr. AZOU US - Rev.00 - JULY 2021













Instr. AZOU US - Rev.00 - JULY 2021







Instr. AZOU US - Rev.00 - JULY 2021

## **ASSEMBLY INSTRUCTIONS**

#### Dimmer

A slight amount of pressure is required to switch the lamp on and off. To adjust the levels, hold down until the desired intensity is reached.

## **INSTRUCTIONS DE MONTAGE**

#### Variateur d'intensité

Une brève pression pour allumer et éteindre la lampe. Pour ajuster la luminosité, maintenir la pression jusqu'à ce que l'intensité désirée soit atteinte.

# BULBS, AMPOULES

Azou 3

board LED 3x4.2w - 2700K - 1350lm - CRI>90

Azou 5

board LED 5x4.2w - 2700K - 2250lm - CRI>90

Azou 7

board LED 7x4.2w - 2700K - 3150lm - CRI>90

## FEEDING, ALIMENTATION

120 V