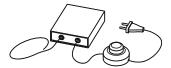

#### Dimmer

A slight amount of pressure is required to switch the lamp on and off. To adjust the levels, hold down until the desired intensity is reached.

#### Variateur d'intensité

Une brève pression pour allumer et éteindre la lampe. Pour ajuster la luminosité, maintenir la pression jusqu'à ce que l'intensité désirée soit atteinte.