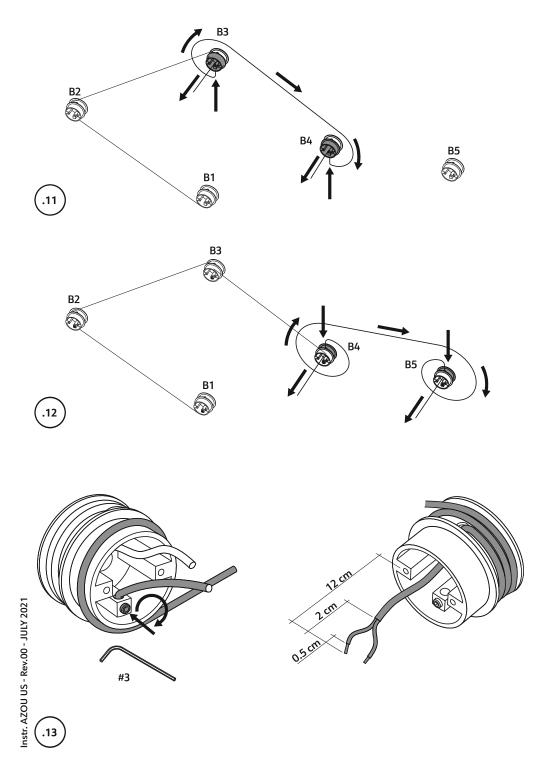

ès. Il est donc nécessarie de les conserver.

Isoler l'appareil du secteur avant toute manipulation.
Pour nettoyer la lampe, ne jamais utiliser de produits abrasifs ou de nettoyants agressifs.
Si le câble externe de cet appareil est endommagé, il doit être remplacé uniquement par les soins du constructeur, par son service après-vente ou bien par le personnel équivalent, et ce afin d'éviter tout danger.

Kdln ne remplacera aucun appareil sans en avoir pu vérifier le défaut.











Azou 3 - 3 pcs Azou 5 - 5 pcs Azou 7 - 7 pcs Azou 3 - 3 pcs Azou 5 - 5 pcs Azou 7 - 7 pcs









BOX N.1



Marble

Azou 3 - 3 pcs Azou 5 - 5 pcs Azou 7 - 7 pcs or



Onyx

Azou 3 - 3 pcs Azou 5 - 5 pcs Azou 7 - 7 pcs Instr. AZOU US - Rev.00 - JULY 2021

BOX N.2





Instr. AZOU US - Rev.00 - JULY 2021













Instr. AZOU US - Rev.00 - JULY 2021







Instr. AZOU US - Rev.00 - JULY 2021

## **ASSEMBLY INSTRUCTIONS**

#### Dimmer

A slight amount of pressure is required to switch the lamp on and off. To adjust the levels, hold down until the desired intensity is reached.

## **INSTRUCTIONS DE MONTAGE**

#### Variateur d'intensité

Une brève pression pour allumer et éteindre la lampe. Pour ajuster la luminosité, maintenir la pression jusqu'à ce que l'intensité désirée soit atteinte.

# BULBS, AMPOULES

Azou 3

board LED 3x4.2w - 2700K - 1350lm - CRI>90

Azou 5

board LED 5x4.2w - 2700K - 2250lm - CRI>90

Azou 7

board LED 7x4.2w - 2700K - 3150lm - CRI>90

## FEEDING, ALIMENTATION

120 V