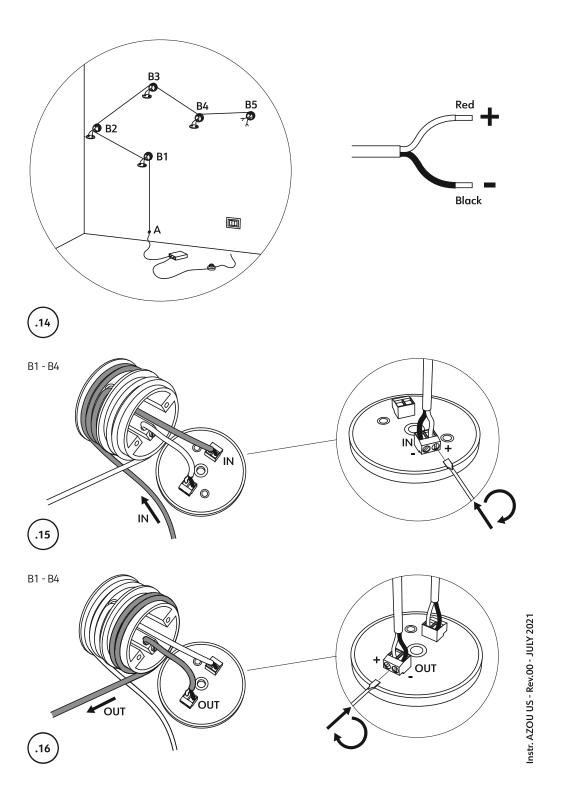

. Il est donc nécessarie de les conserver.

Isoler l'appareil du secteur avant toute manipulation.
Pour nettoyer la lampe, ne jamais utiliser de produits abrasifs ou de nettoyants agressifs.
Si le câble externe de cet appareil est endommagé, il doit être remplacé uniquement par les soins du constructeur, par son service après-vente ou bien par le personnel équivalent, et ce afin d'éviter tout danger.

Kdln ne remplacera aucun appareil sans en avoir pu vérifier le défaut.











Azou 3 - 3 pcs Azou 5 - 5 pcs Azou 7 - 7 pcs Azou 3 - 3 pcs Azou 5 - 5 pcs Azou 7 - 7 pcs









BOX N.1



Marble

Azou 3 - 3 pcs Azou 5 - 5 pcs Azou 7 - 7 pcs or



Onyx

Azou 3 - 3 pcs Azou 5 - 5 pcs Azou 7 - 7 pcs Instr. AZOU US - Rev.00 - JULY 2021

BOX N.2





Instr. AZOU US - Rev.00 - JULY 2021













Instr. AZOU US - Rev.00 - JULY 2021







Instr. AZOU US - Rev.00 - JULY 2021

## **ASSEMBLY INSTRUCTIONS**

#### Dimmer

A slight amount of pressure is required to switch the lamp on and off. To adjust the levels, hold down until the desired intensity is reached.

## **INSTRUCTIONS DE MONTAGE**

#### Variateur d'intensité

Une brève pression pour allumer et éteindre la lampe. Pour ajuster la luminosité, maintenir la pression jusqu'à ce que l'intensité désirée soit atteinte.

# BULBS, AMPOULES

Azou 3

board LED 3x4.2w - 2700K - 1350lm - CRI>90

Azou 5

board LED 5x4.2w - 2700K - 2250lm - CRI>90

Azou 7

board LED 7x4.2w - 2700K - 3150lm - CRI>90

## FEEDING, ALIMENTATION

120 V