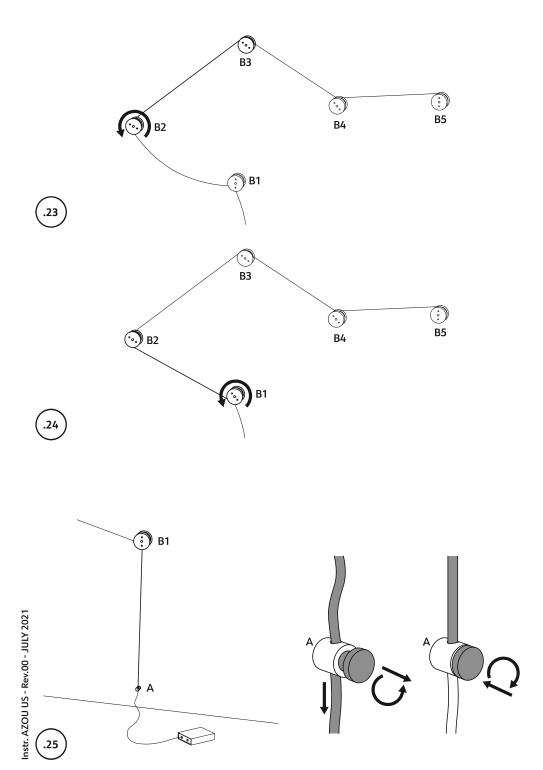

Isoler l'appareil du secteur avant toute manipulation.
Pour nettoyer la lampe, ne jamais utiliser de produits abrasifs ou de nettoyants agressifs.
Si le câble externe de cet appareil est endommagé, il doit être remplacé uniquement par les soins du constructeur, par son service après-vente ou bien par le personnel équivalent, et ce afin d'éviter tout danger.

Kdln ne remplacera aucun appareil sans en avoir pu vérifier le défaut.











Azou 3 - 3 pcs Azou 5 - 5 pcs Azou 7 - 7 pcs Azou 3 - 3 pcs Azou 5 - 5 pcs Azou 7 - 7 pcs









BOX N.1



Marble

Azou 3 - 3 pcs Azou 5 - 5 pcs Azou 7 - 7 pcs or



Onyx

Azou 3 - 3 pcs Azou 5 - 5 pcs Azou 7 - 7 pcs Instr. AZOU US - Rev.00 - JULY 2021

BOX N.2





Instr. AZOU US - Rev.00 - JULY 2021













Instr. AZOU US - Rev.00 - JULY 2021







Instr. AZOU US - Rev.00 - JULY 2021

## **ASSEMBLY INSTRUCTIONS**

#### Dimmer

A slight amount of pressure is required to switch the lamp on and off. To adjust the levels, hold down until the desired intensity is reached.

## **INSTRUCTIONS DE MONTAGE**

#### Variateur d'intensité

Une brève pression pour allumer et éteindre la lampe. Pour ajuster la luminosité, maintenir la pression jusqu'à ce que l'intensité désirée soit atteinte.

# BULBS, AMPOULES

Azou 3

board LED 3x4.2w - 2700K - 1350lm - CRI>90

Azou 5

board LED 5x4.2w - 2700K - 2250lm - CRI>90

Azou 7

board LED 7x4.2w - 2700K - 3150lm - CRI>90

## FEEDING, ALIMENTATION

120 V