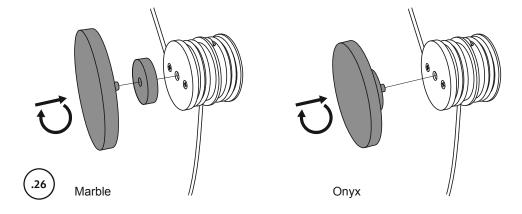

Kdln ne remplacera aucun appareil sans en avoir pu vérifier le défaut.

Azou 3 - 3 pcs Azou 5 - 5 pcs Azou 7 - 7 pcs Azou 3 - 3 pcs Azou 5 - 5 pcs Azou 7 - 7 pcs

BOX N.1

Marble

Azou 3 - 3 pcs Azou 5 - 5 pcs Azou 7 - 7 pcs or

Onyx

Azou 3 - 3 pcs Azou 5 - 5 pcs Azou 7 - 7 pcs Instr. AZOU US - Rev.00 - JULY 2021

BOX N.2

Instr. AZOU US - Rev.00 - JULY 2021

Instr. AZOU US - Rev.00 - JULY 2021

Instr. AZOU US - Rev.00 - JULY 2021