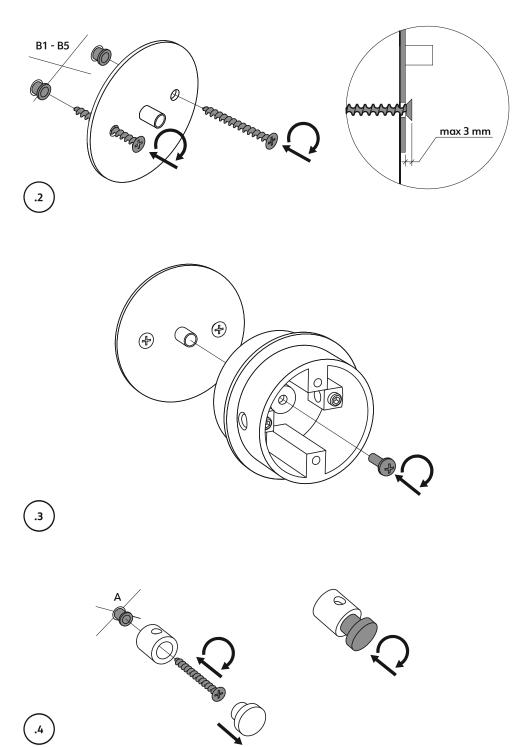

ant scrupuleusement les instructions ci-après. Il est donc nécessarie de les conserver.

Isoler l'appareil du secteur avant toute manipulation.
Pour nettoyer la lampe, ne jamais utiliser de produits abrasifs ou de nettoyants agressifs.
Si le câble externe de cet appareil est endommagé, il doit être remplacé uniquement par les soins du constructeur, par son service après-vente ou bien par le personnel équivalent, et ce afin d'éviter tout danger.

Kdln ne remplacera aucun appareil sans en avoir pu vérifier le défaut.











Azou 3 - 3 pcs Azou 5 - 5 pcs Azou 7 - 7 pcs Azou 3 - 3 pcs Azou 5 - 5 pcs Azou 7 - 7 pcs









BOX N.1



Marble

Azou 3 - 3 pcs Azou 5 - 5 pcs Azou 7 - 7 pcs or



Onyx

Azou 3 - 3 pcs Azou 5 - 5 pcs Azou 7 - 7 pcs Instr. AZOU US - Rev.00 - JULY 2021

BOX N.2





Instr. AZOU US - Rev.00 - JULY 2021













Instr. AZOU US - Rev.00 - JULY 2021







Instr. AZOU US - Rev.00 - JULY 2021

## **ASSEMBLY INSTRUCTIONS**

#### Dimmer

A slight amount of pressure is required to switch the lamp on and off. To adjust the levels, hold down until the desired intensity is reached.

## **INSTRUCTIONS DE MONTAGE**

#### Variateur d'intensité

Une brève pression pour allumer et éteindre la lampe. Pour ajuster la luminosité, maintenir la pression jusqu'à ce que l'intensité désirée soit atteinte.

# BULBS, AMPOULES

Azou 3

board LED 3x4.2w - 2700K - 1350lm - CRI>90

Azou 5

board LED 5x4.2w - 2700K - 2250lm - CRI>90

Azou 7

board LED 7x4.2w - 2700K - 3150lm - CRI>90

## FEEDING, ALIMENTATION

120 V