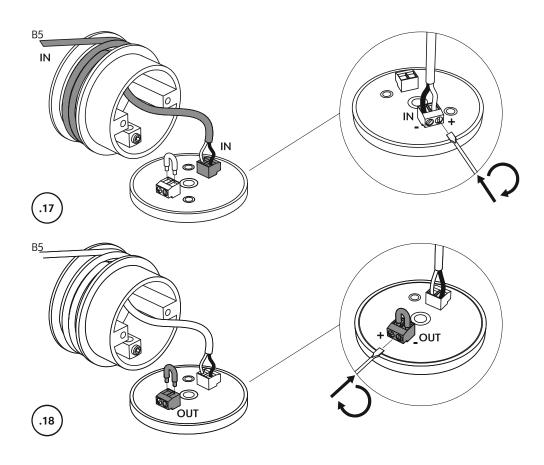

Il est donc nécessarie de les conserver.

Isoler l'appareil du secteur avant toute manipulation.
Pour nettoyer la lampe, ne jamais utiliser de produits abrasifs ou de nettoyants agressifs.
Si le câble externe de cet appareil est endommagé, il doit être remplacé uniquement par les soins du constructeur, par son service après-vente ou bien par le personnel équivalent, et ce afin d'éviter tout danger.

Kdln ne remplacera aucun appareil sans en avoir pu vérifier le défaut.











Azou 3 - 3 pcs Azou 5 - 5 pcs Azou 7 - 7 pcs Azou 3 - 3 pcs Azou 5 - 5 pcs Azou 7 - 7 pcs









BOX N.1



Marble

Azou 3 - 3 pcs Azou 5 - 5 pcs Azou 7 - 7 pcs or



Onyx

Azou 3 - 3 pcs Azou 5 - 5 pcs Azou 7 - 7 pcs Instr. AZOU US - Rev.00 - JULY 2021

BOX N.2





Instr. AZOU US - Rev.00 - JULY 2021













Instr. AZOU US - Rev.00 - JULY 2021







Instr. AZOU US - Rev.00 - JULY 2021

## **ASSEMBLY INSTRUCTIONS**

#### Dimmer

A slight amount of pressure is required to switch the lamp on and off. To adjust the levels, hold down until the desired intensity is reached.

## **INSTRUCTIONS DE MONTAGE**

#### Variateur d'intensité

Une brève pression pour allumer et éteindre la lampe. Pour ajuster la luminosité, maintenir la pression jusqu'à ce que l'intensité désirée soit atteinte.

# BULBS, AMPOULES

Azou 3

board LED 3x4.2w - 2700K - 1350lm - CRI>90

Azou 5

board LED 5x4.2w - 2700K - 2250lm - CRI>90

Azou 7

board LED 7x4.2w - 2700K - 3150lm - CRI>90

## FEEDING, ALIMENTATION

120 V