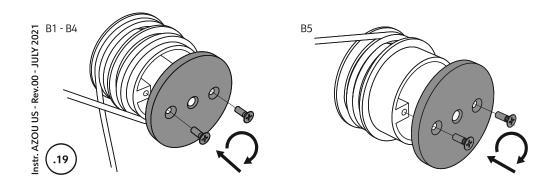

est donc nécessarie de les conserver.

Isoler l'appareil du secteur avant toute manipulation.
Pour nettoyer la lampe, ne jamais utiliser de produits abrasifs ou de nettoyants agressifs.
Si le câble externe de cet appareil est endommagé, il doit être remplacé uniquement par les soins du constructeur, par son service après-vente ou bien par le personnel équivalent, et ce afin d'éviter tout danger.

Kdln ne remplacera aucun appareil sans en avoir pu vérifier le défaut.











Azou 3 - 3 pcs Azou 5 - 5 pcs Azou 7 - 7 pcs Azou 3 - 3 pcs Azou 5 - 5 pcs Azou 7 - 7 pcs









BOX N.1



Marble

Azou 3 - 3 pcs Azou 5 - 5 pcs Azou 7 - 7 pcs or



Onyx

Azou 3 - 3 pcs Azou 5 - 5 pcs Azou 7 - 7 pcs Instr. AZOU US - Rev.00 - JULY 2021

BOX N.2





Instr. AZOU US - Rev.00 - JULY 2021













Instr. AZOU US - Rev.00 - JULY 2021







Instr. AZOU US - Rev.00 - JULY 2021

## **ASSEMBLY INSTRUCTIONS**

#### Dimmer

A slight amount of pressure is required to switch the lamp on and off. To adjust the levels, hold down until the desired intensity is reached.

## **INSTRUCTIONS DE MONTAGE**

#### Variateur d'intensité

Une brève pression pour allumer et éteindre la lampe. Pour ajuster la luminosité, maintenir la pression jusqu'à ce que l'intensité désirée soit atteinte.

# BULBS, AMPOULES

Azou 3

board LED 3x4.2w - 2700K - 1350lm - CRI>90

Azou 5

board LED 5x4.2w - 2700K - 2250lm - CRI>90

Azou 7

board LED 7x4.2w - 2700K - 3150lm - CRI>90

## FEEDING, ALIMENTATION

120 V