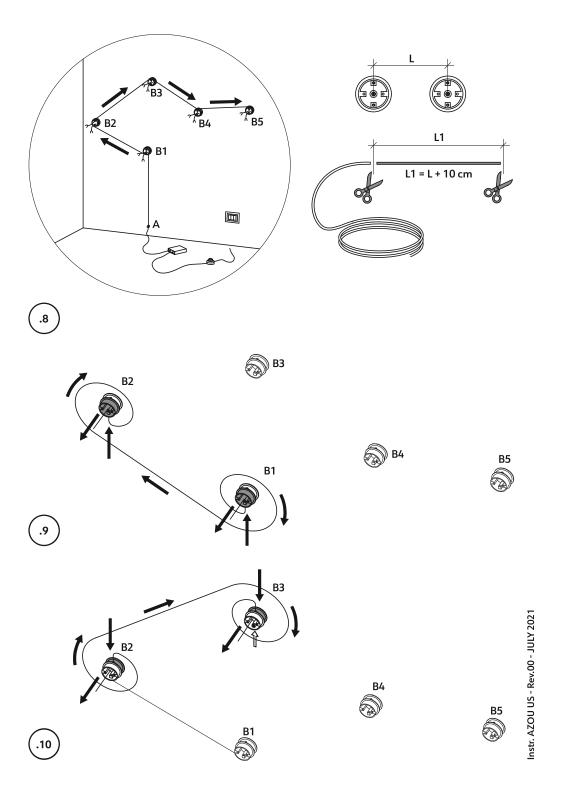

près. Il est donc nécessarie de les conserver.

Isoler l'appareil du secteur avant toute manipulation.
Pour nettoyer la lampe, ne jamais utiliser de produits abrasifs ou de nettoyants agressifs.
Si le câble externe de cet appareil est endommagé, il doit être remplacé uniquement par les soins du constructeur, par son service après-vente ou bien par le personnel équivalent, et ce afin d'éviter tout danger.

Kdln ne remplacera aucun appareil sans en avoir pu vérifier le défaut.











Azou 3 - 3 pcs Azou 5 - 5 pcs Azou 7 - 7 pcs Azou 3 - 3 pcs Azou 5 - 5 pcs Azou 7 - 7 pcs









BOX N.1



Marble

Azou 3 - 3 pcs Azou 5 - 5 pcs Azou 7 - 7 pcs or



Onyx

Azou 3 - 3 pcs Azou 5 - 5 pcs Azou 7 - 7 pcs Instr. AZOU US - Rev.00 - JULY 2021

BOX N.2





Instr. AZOU US - Rev.00 - JULY 2021













Instr. AZOU US - Rev.00 - JULY 2021







Instr. AZOU US - Rev.00 - JULY 2021

## **ASSEMBLY INSTRUCTIONS**

#### Dimmer

A slight amount of pressure is required to switch the lamp on and off. To adjust the levels, hold down until the desired intensity is reached.

## **INSTRUCTIONS DE MONTAGE**

#### Variateur d'intensité

Une brève pression pour allumer et éteindre la lampe. Pour ajuster la luminosité, maintenir la pression jusqu'à ce que l'intensité désirée soit atteinte.

# BULBS, AMPOULES

Azou 3

board LED 3x4.2w - 2700K - 1350lm - CRI>90

Azou 5

board LED 5x4.2w - 2700K - 2250lm - CRI>90

Azou 7

board LED 7x4.2w - 2700K - 3150lm - CRI>90

## FEEDING, ALIMENTATION

120 V