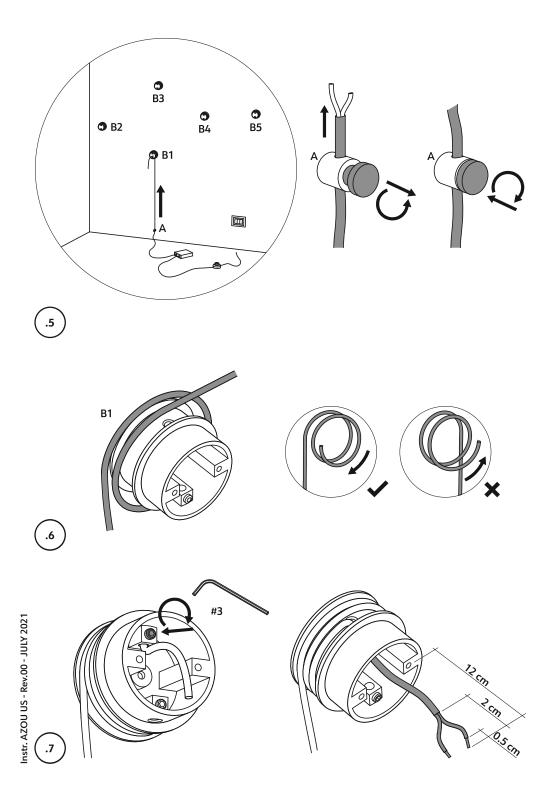

-après. Il est donc nécessarie de les conserver.

Isoler l'appareil du secteur avant toute manipulation.
Pour nettoyer la lampe, ne jamais utiliser de produits abrasifs ou de nettoyants agressifs.
Si le câble externe de cet appareil est endommagé, il doit être remplacé uniquement par les soins du constructeur, par son service après-vente ou bien par le personnel équivalent, et ce afin d'éviter tout danger.

Kdln ne remplacera aucun appareil sans en avoir pu vérifier le défaut.











Azou 3 - 3 pcs Azou 5 - 5 pcs Azou 7 - 7 pcs Azou 3 - 3 pcs Azou 5 - 5 pcs Azou 7 - 7 pcs









BOX N.1



Marble

Azou 3 - 3 pcs Azou 5 - 5 pcs Azou 7 - 7 pcs or



Onyx

Azou 3 - 3 pcs Azou 5 - 5 pcs Azou 7 - 7 pcs Instr. AZOU US - Rev.00 - JULY 2021

BOX N.2





Instr. AZOU US - Rev.00 - JULY 2021













Instr. AZOU US - Rev.00 - JULY 2021







Instr. AZOU US - Rev.00 - JULY 2021

## **ASSEMBLY INSTRUCTIONS**

#### Dimmer

A slight amount of pressure is required to switch the lamp on and off. To adjust the levels, hold down until the desired intensity is reached.

## **INSTRUCTIONS DE MONTAGE**

#### Variateur d'intensité

Une brève pression pour allumer et éteindre la lampe. Pour ajuster la luminosité, maintenir la pression jusqu'à ce que l'intensité désirée soit atteinte.

# BULBS, AMPOULES

Azou 3

board LED 3x4.2w - 2700K - 1350lm - CRI>90

Azou 5

board LED 5x4.2w - 2700K - 2250lm - CRI>90

Azou 7

board LED 7x4.2w - 2700K - 3150lm - CRI>90

## FEEDING, ALIMENTATION

120 V