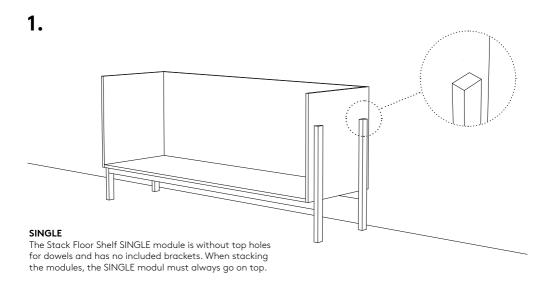

## STACK FLOOR SHELF

Oiled Solid Oak and Walnut 100 L x 25 W x 46 H cm

SINGLE modul. It has holes for dowels and included brackets. It must always be fixed to the wall with the brackets.

2 x Brackets

For safety reasons, this furniture must be permanently fixed to the wall when stacked. Use the included brackets. Screws for the wall are not included since different wall materials require different types of fixing devices. Use fixing devices suitable for the walls in your home. Always consult a professional, if in doubt.

Tool + 2 x Screws (not included)

4 x Dowels

Always use the SINGLE shelf as the top shelf.

Always secure all ADD-ON shelves to the wall with the included brackets.

Maximum load capacity 20 kg.

Stack no more than 3 shelves.