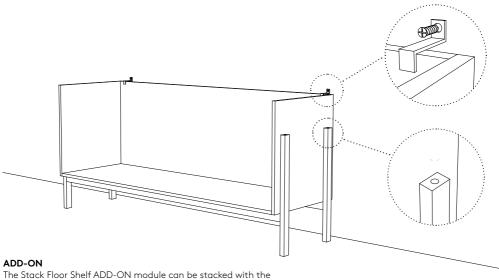

## STACK FLOOR SHELF

Oiled Solid Oak and Walnut 100 L x 25 W x 46 H cm

SINGLE modul. It has holes for dowels and included brackets. It must always be fixed to the wall with the brackets.

2 x Brackets

For safety reasons, this furniture must be permanently fixed to the wall when stacked. Use the included brackets. Screws for the wall are not included since different wall materials require different types of fixing devices. Use fixing devices suitable for the walls in your home. Always consult a professional, if in doubt.

Tool + 2 x Screws (not included)

4 x Dowels

Always use the SINGLE shelf as the top shelf.

Always secure all ADD-ON shelves to the wall with the included brackets.

Maximum load capacity 20 kg.

Stack no more than 3 shelves.