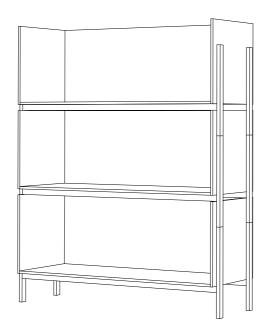

## STACK FLOOR SHELF

Oiled Solid Oak and Walnut 100 L x 25 W x 46 H cm

SINGLE modul. It has holes for dowels and included brackets. It must always be fixed to the wall with the brackets.

2 x Brackets

For safety reasons, this furniture must be permanently fixed to the wall when stacked. Use the included brackets. Screws for the wall are not included since different wall materials require different types of fixing devices. Use fixing devices suitable for the walls in your home. Always consult a professional, if in doubt.