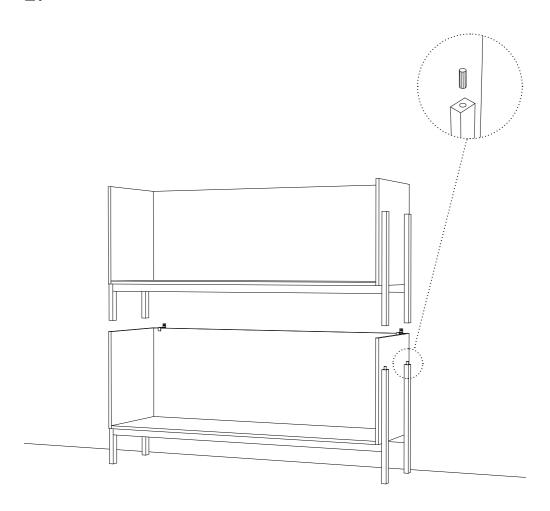

## STACK FLOOR SHELF

Oiled Solid Oak and Walnut 100 L x 25 W x 46 H cm

SINGLE modul. It has holes for dowels and included brackets. It must always be fixed to the wall with the brackets.

2 x Brackets

For safety reasons, this furniture must be permanently fixed to the wall when stacked. Use the included brackets. Screws for the wall are not included since different wall materials require different types of fixing devices. Use fixing devices suitable for the walls in your home. Always consult a professional, if in doubt.

Tool + 2 x Screws (not included)

4 x Dowels

Always use the SINGLE shelf as the top shelf.

Always secure all ADD-ON shelves to the wall with the included brackets.

Maximum load capacity 20 kg.

Stack no more than 3 shelves.