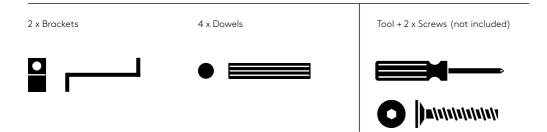

## STACK FLOOR SHELF

Oiled Solid Oak and Walnut 100 L x 25 W x 46 H cm

SINGLE modul. It has holes for dowels and included brackets. It must always be fixed to the wall with the brackets.

2 x Brackets

For safety reasons, this furniture must be permanently fixed to the wall when stacked. Use the included brackets. Screws for the wall are not included since different wall materials require different types of fixing devices. Use fixing devices suitable for the walls in your home. Always consult a professional, if in doubt.

Tool + 2 x Screws (not included)

4 x Dowels

Always use the SINGLE shelf as the top shelf.

Always secure all ADD-ON shelves to the wall with the included brackets.

Maximum load capacity 20 kg.

Stack no more than 3 shelves.