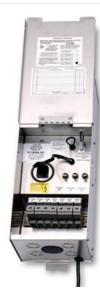

## Transformer 100W Pro Series SS 15PR100SS (Stainless Steel)

## Product Description:

Low Voltage 100 Watt Pro Series Transformer

Available Finishes Stainless Steel Stainless Steel Stainless Steel Stainless Steel Stainless Steel Stainless Steel

| Technical Information |                 |  |  |
|-----------------------|-----------------|--|--|
| Lamp Included:        | Not Included    |  |  |
| Lead Wire Length:     | 36"             |  |  |
| Glass Description:    | NONE            |  |  |
| Voltage:              | 12V             |  |  |
| Safety Rated:         | Wet             |  |  |
| Width:                | 5.75"           |  |  |
| Height:               | 5.5"            |  |  |
| Length:               | 19"             |  |  |
| Finish:               | Stainless Steel |  |  |
|                       |                 |  |  |