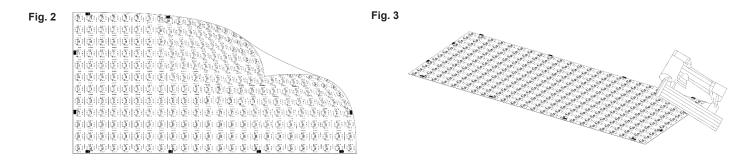

**NOTE:** The included 3M adhesive is sufficient in most applications for smooth surfaces (**Fig. 2**). If mounting surface is a porous or textured surface, a staple gun or nails may be required to secure the PIXELS CCT after wiring (**Fig. 3**).