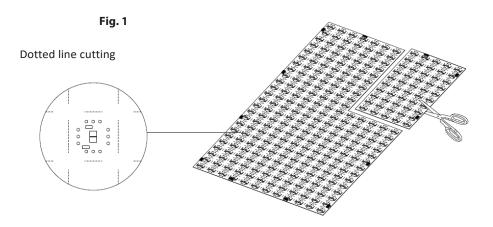

#### INSTALLATION

- Measure the area of each run and round it off to the nearest 1 square inch interval.
- Determine the necessary quantities of PIXELS CCT.
- Measure the distance between the runs in order to determine the length of extension feed wires.
- 1. Follow the dotted line cutting guides and cut the PIXELS CCT to desired size. PIXELS CCT is field cuttable vertically or horizontally anywhere to single pixel increment (**Fig.1**). PIXELS CCT is flexible and is adaptable for flat or curved surfaces.