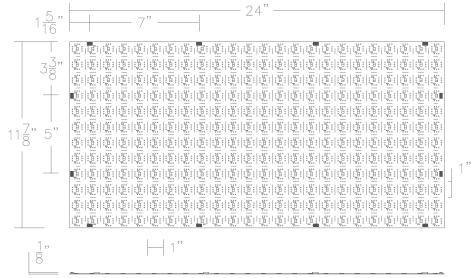

#### WIRING AND INSTALLATION

Determine the number of separately powered runs needed. Calculate the number of power supplies.

| Min./max run length | LED-P05 (500 lm/sqft): (1 sheet = 2 sqft). Each sheet is 10W average.<br>Considering 10% Margin of Safety to avoid exceeding power limit:<br>@60W Power Supply: 5.45 sheets max with LED-P05<br>@96W Power Supply: 8.72 sheets max with LED-P05<br>LED-P10 (1000 lm/sqft): (1 sheet = 2 sqft). Each sheet is 20W average.<br>Considering 10% Margin of Safety to avoid exceeding power limit:<br>@60W Power Supply: 2.72 sheets max with LED-P10<br>@96W Power Supply: 4.36 sheets max with LED-P10 |  |
|---------------------|-----------------------------------------------------------------------------------------------------------------------------------------------------------------------------------------------------------------------------------------------------------------------------------------------------------------------------------------------------------------------------------------------------------------------------------------------------------------------------------------------------|--|
| Current             | 420 mA/sheet @ 500 lm/sqft<br>833 mA/sheet @ 1000 lm/sqft                                                                                                                                                                                                                                                                                                                                                                                                                                           |  |
| Power consumption   | 4.5 – 5.5 W/sqft @ 500 lm/sqft (Considering power variation can be +/- 10%)<br>9 - 11 W/sqft @ 1000 lm/sqft                                                                                                                                                                                                                                                                                                                                                                                         |  |
| Input voltage       | 24V DC                                                                                                                                                                                                                                                                                                                                                                                                                                                                                              |  |