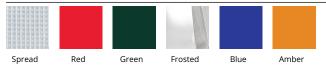

# Landscape Accessory

Model & Product

LENS-2X4-AMB Amber Lens for
Landscape Mini Wall Wash Luminaire
LENS-2X4-BLU Blue Lens for Landscape
Mini Wall Wash Luminaire
LENS-2X4-FR Frosted Lens for
Landscape Mini Wall Wash Luminaire
LENS-2X4-GRN Green Lens for
Landscape Mini Wall Wash Luminaire
LENS-2X4-RED Red Lens for Landscape
Mini Wall Wash Luminaire
LENS-2X4-SPR Beam Spread Lens for
Landscape Wall Wash Luminaire

#### **SPECIFICATIONS**

Construction: Tempered Glass

Finish: Spread, Red, Green, Frosted, Blue, Amber

## **FINISHES:**

1