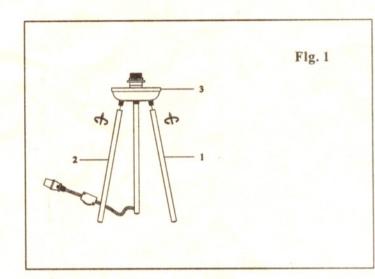

## **Assembly**

- 1: connect tube (1) to cup (3)
- 2: connect tube (2) to cup (3)
- 3: You installation had been complete, you can Adjust loading as needed by the bulb