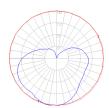

### Light distribution =

Diffused

Red = Max Cd. Through Vertical plane
Blue = Max Cd. Through Horizontal plane

Luminaire weight =

4.19 lbs / 1.9 kg

Warranty

5 year Limited warranty