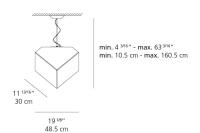

Alessandro Mendini

#### Collection =

Design

| ։ (II) us | (P20 |
|-----------|------|
|           |      |

# Specifications —

| Lamp type         | LED-T           |
|-------------------|-----------------|
| Lamp              | max 24W E26/A19 |
| Lamp Included     | No              |
| Control type      | On/Off          |
| Input Voltage     | 120V            |
| Power consumption | N/A             |
| Ballast           | N/A             |

#### Colors & Finishes =

| 1     |
|-------|
| White |

## Materials =

• Diffuser in thermoplastic material

#### Features & Accessories =

• Not suitable for incandescent lighting

#### Dimensions =



## Packaging =

1 Box

1 x 13" x 13" x 13-7/8" / 6.17 lbs - 33 cm x 33 cm x 35 cm / 2.8 kg

### Light distribution =

Diffused



Red = Max Cd. Through Vertical plane
Blue = Max Cd. Through Horizontal plane

Luminaire weight =

4.19 lbs / 1.9 kg

Warranty

5 year Limited warranty