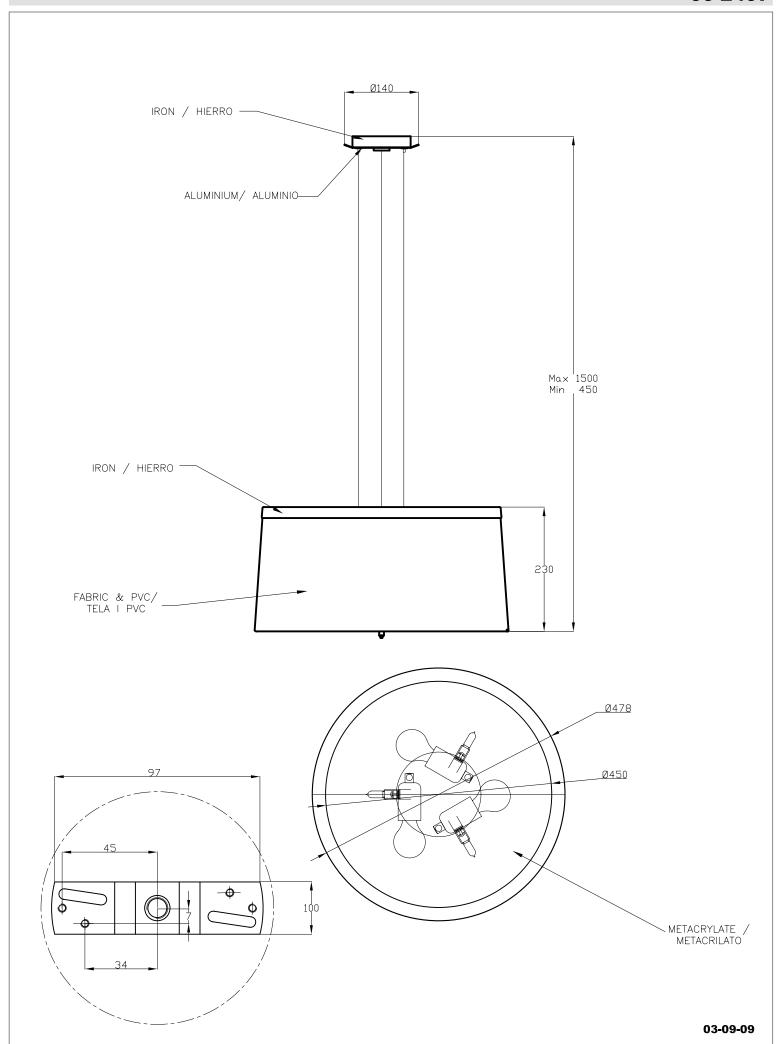

# LEILA 00-2407-AG-14

Diffuser material: Fabric shade

### **TECHNICAL CHARACTERISTICS**

| Туре:                  | Pendant                                                                                |
|------------------------|----------------------------------------------------------------------------------------|
| IP Protection degrees: | IP20                                                                                   |
| Light source 1:        | 3 x G9<br>MAX 40W<br>Maximum lamp length: 180.00 mm<br>Maximum lamp diameter: 60.00 mm |
| Light source 2:        | 3 x E27<br>MAX 23W                                                                     |
| Bulb included:         | 3 x G9 40W                                                                             |
| Voltage / Frequency:   | 230V/50-60Hz                                                                           |
| Warranty (Years):      | 2                                                                                      |
| Units per box:         | 1                                                                                      |
| Net Weight (Kg):       | 4.15                                                                                   |
| EAN:                   | 8435111045985                                                                          |

### **MATERIALS / FINISHES**

Structure material: Steel

Satin aluminium

Structure finish: Chrome Diffuser finish: White