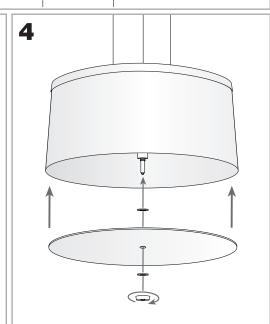

9 40W                                                                             |
| Voltage / Frequency:   | 230V/50-60Hz                                                                           |
| Warranty (Years):      | 2                                                                                      |
| Units per box:         | 1                                                                                      |
| Net Weight (Kg):       | 4.15                                                                                   |
| EAN:                   | 8435111045985                                                                          |



### **MATERIALS / FINISHES**

Structure material: Steel

Satin aluminium

Structure finish: Chrome Diffuser finish: White