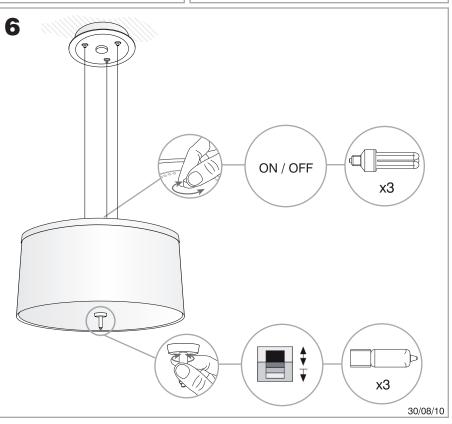

### **TECHNICAL CHARACTERISTICS**

| Туре:                  | Pendant                                                                                |
|------------------------|----------------------------------------------------------------------------------------|
| IP Protection degrees: | IP20                                                                                   |
| Light source 1:        | 3 x G9<br>MAX 40W<br>Maximum lamp length: 180.00 mm<br>Maximum lamp diameter: 60.00 mm |
| Light source 2:        | 3 x E27<br>MAX 23W                                                                     |
| Bulb included:         | 3 x G9 40W                                                                             |
| Voltage / Frequency:   | 230V/50-60Hz                                                                           |
| Warranty (Years):      | 2                                                                                      |
| Units per box:         | 1                                                                                      |
| Net Weight (Kg):       | 4.15                                                                                   |
| EAN:                   | 8435111045985                                                                          |