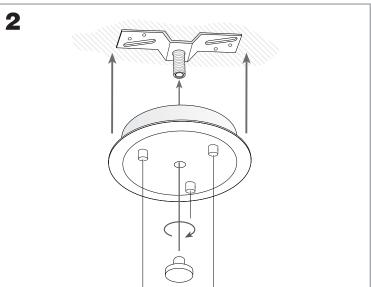

x G9 40W                                                                             |
| Voltage / Frequency:   | 230V/50-60Hz                                                                           |
| Warranty (Years):      | 2                                                                                      |
| Units per box:         | 1                                                                                      |
| Net Weight (Kg):       | 4.15                                                                                   |
| EAN:                   | 8435111045985                                                                          |



### **MATERIALS / FINISHES**

Structure material: Steel

Satin aluminium

Structure finish: Chrome Diffuser finish: White