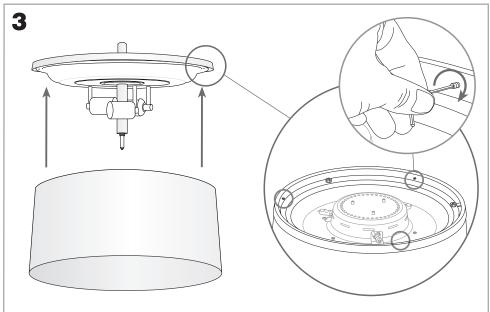

G9 40W                                                                             |
| Voltage / Frequency:   | 230V/50-60Hz                                                                           |
| Warranty (Years):      | 2                                                                                      |
| Units per box:         | 1                                                                                      |
| Net Weight (Kg):       | 4.15                                                                                   |
| EAN:                   | 8435111045985                                                                          |



### **MATERIALS / FINISHES**

Structure material: Steel

Satin aluminium

Structure finish: Chrome Diffuser finish: White