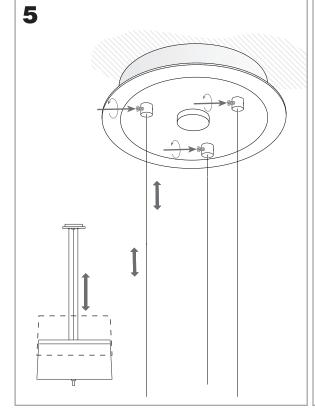

40W                                                                             |
| Voltage / Frequency:   | 230V/50-60Hz                                                                           |
| Warranty (Years):      | 2                                                                                      |
| Units per box:         | 1                                                                                      |
| Net Weight (Kg):       | 4.15                                                                                   |
| EAN:                   | 8435111045985                                                                          |



### **MATERIALS / FINISHES**

Structure material: Steel

Satin aluminium

Structure finish: Chrome Diffuser finish: White