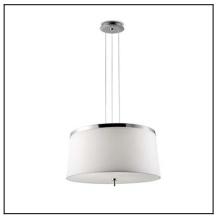

### **TECHNICAL CHARACTERISTICS**

| Туре:                  | Pendant                                                                                |
|------------------------|----------------------------------------------------------------------------------------|
| IP Protection degrees: | IP20                                                                                   |
| Light source 1:        | 3 x G9<br>MAX 40W<br>Maximum lamp length: 180.00 mm<br>Maximum lamp diameter: 60.00 mm |
| Light source 2:        | 3 x E27<br>MAX 23W                                                                     |
| Bulb included:         | 3 x G9 40W                                                                             |
| Voltage / Frequency:   | 230V/50-60Hz                                                                           |
| Warranty (Years):      | 2                                                                                      |
| Units per box:         | 1                                                                                      |
| Net Weight (Kg):       | 4.15                                                                                   |
| EAN:                   | 8435111045985                                                                          |