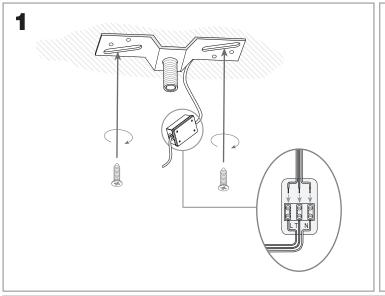

3 x G9 40W                                                                             |
| Voltage / Frequency:   | 230V/50-60Hz                                                                           |
| Warranty (Years):      | 2                                                                                      |
| Units per box:         | 1                                                                                      |
| Net Weight (Kg):       | 4.15                                                                                   |
| EAN:                   | 8435111045985                                                                          |



### **MATERIALS / FINISHES**

Structure material: Steel

Satin aluminium

Structure finish: Chrome Diffuser finish: White