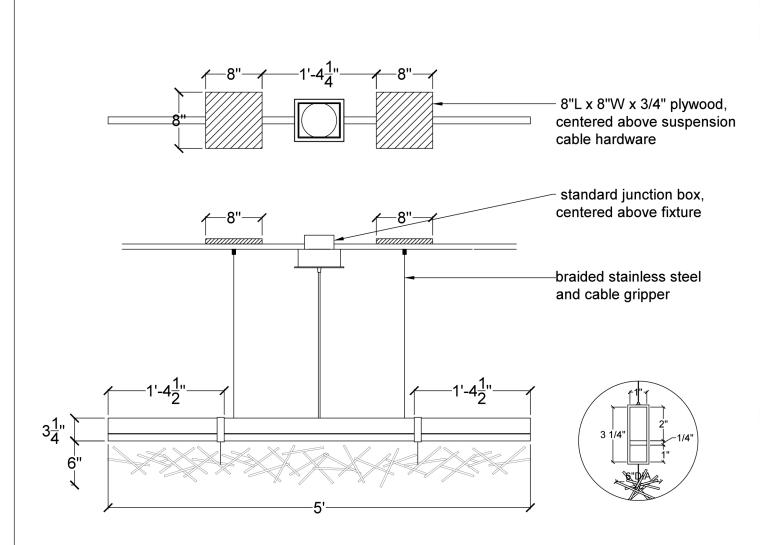

## **IMPORTANT SAFETY INSTRUCTIONS:**

If you are unsure about your ceiling/wall type or what mounting method you should use, consult a qualified professional or your local hardware store. We recommend installation of this fixture to be installed by a licensed electrician.