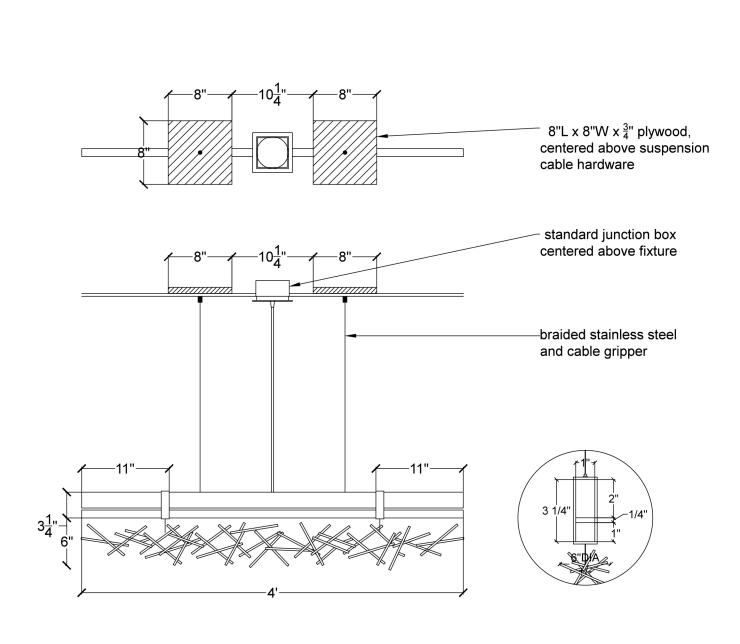

## **IMPORTANT SAFETY INSTRUCTIONS:**

If you are unsure about your ceiling/wall type or what mounting method you should use, consult a qualified professional or your local hardware store. We recommend installation of this fixture to be installed by a licensed electrician.