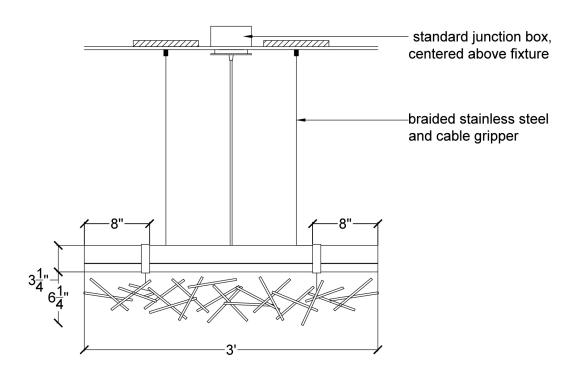

## **IMPORTANT SAFETY INSTRUCTIONS:**

If you are unsure about your ceiling/wall type or what mounting method you should use, consult a qualified professional or your local hardware store. We recommend installation of this fixture to be installed by a licensed electrician.