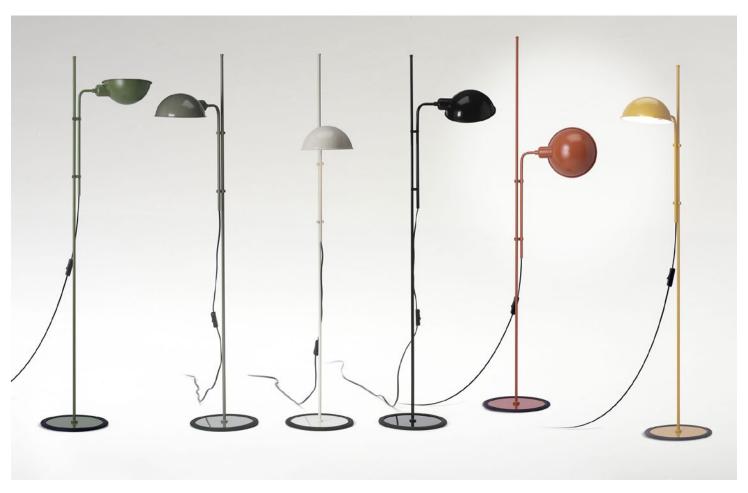

## Funiculí

C E26 LED TYPE A 11W

120 V - 60 Hz

Black electrical cord

Base and stem in lacquered iron. Shade made of lacquered aluminum. Base wrapped with black rubber.

Moss grey (Ral 7003)

Off-White (Ral 9001)

Black (Ral 9005)

Green (Ral 110 40 30)

Terracotta (Ral 050 40 50)

Mustard (Ral 075 60 70)

Dry locations only

**Download** Assembly Instructions

Download 2D Download 3D

Range