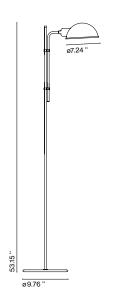

## Funiculí

C E26 LED TYPE A 11W

120 V - 60 Hz

Black electrical cord

Base and stem in lacquered iron. Shade made of lacquered aluminum. Base wrapped with black rubber.

Moss grey (Ral 7003)

Off-White (Ral 9001)

Black (Ral 9005)

Green (Ral 110 40 30)

Terracotta (Ral 050 40 50)

Mustard (Ral 075 60 70)

Dry locations only

**Download** Assembly Instructions

Download 2D Download 3D

Range