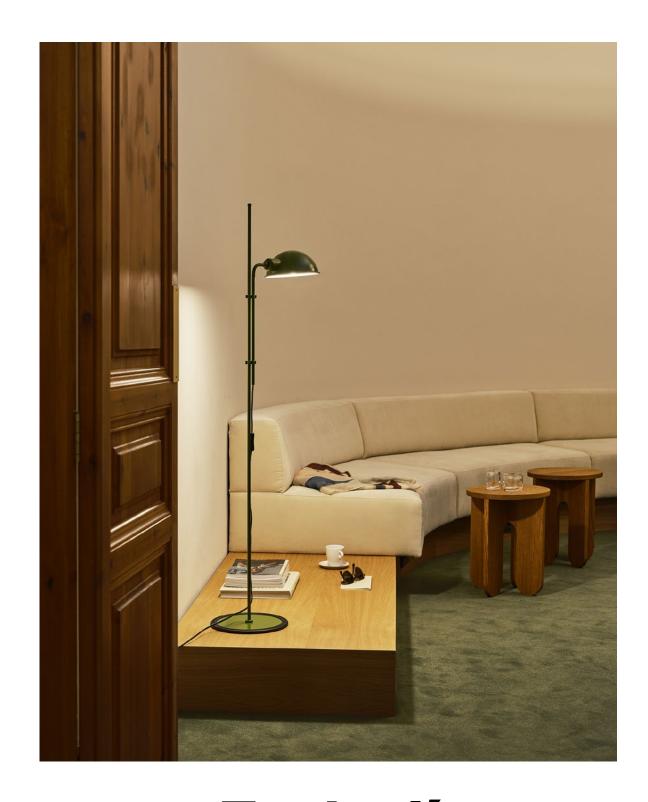

## Funiculí

C E26 LED TYPE A 11W

120 V - 60 Hz

Black electrical cord

Base and stem in lacquered iron. Shade made of lacquered aluminum. Base wrapped with black rubber.

Moss grey (Ral 7003)

Off-White (Ral 9001)

Watch the video marsetusa@marset.com www.marset.com

Funiculí is the re-edition of a lamp originally designed in 1979. Lluís Porqueras has always sought an absolute simplicity in his designs, doing away with everything superfluous to leave the essence of the useful, simple object.