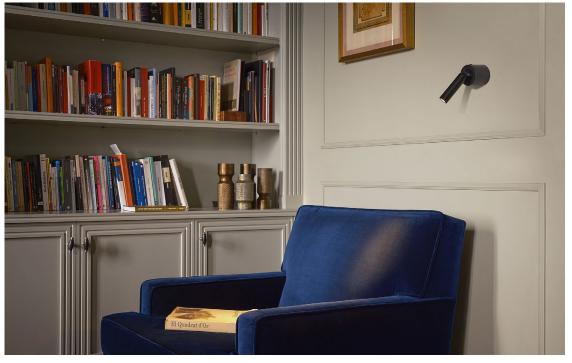

## Ledtube Daniel López

Ledtube A Daniel López marset

Ledtube A

Range of positions

The orientable wall lamp is easy to use as the light turns on automatically when the Ledtube is opened, and turns off when it is closed.