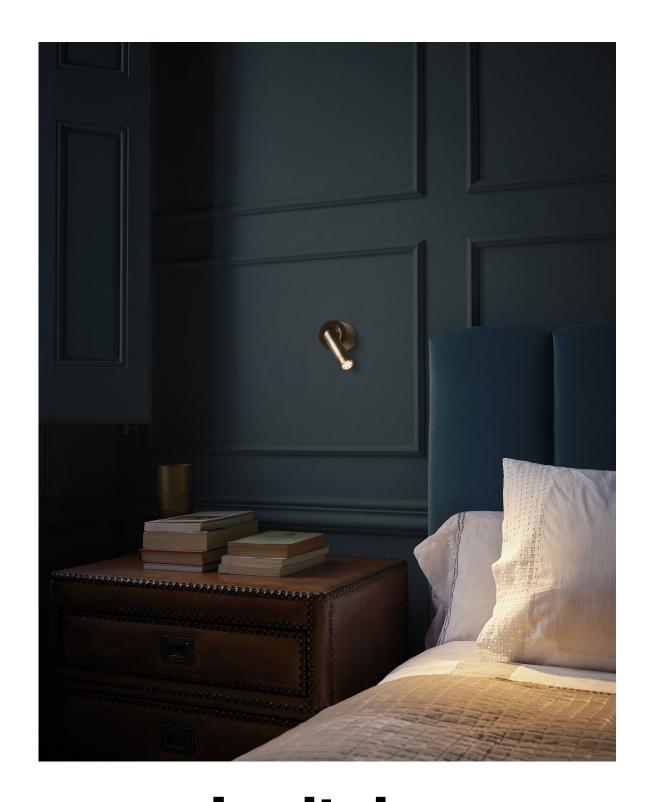

## Ledtube Daniel López

Ledtube A Daniel López marset

Ledtube A

Range of positions

The orientable wall lamp is easy to use as the light turns on automatically when the Ledtube is opened, and turns off when it is closed.

Honeycomb grill to avoid glare.

Ledtube

Light source: LED SMD 700mA 2.1W 2700K CRI80 226.5lm

Luminaire:

100 - 240 VAC 4.25W 131lm

LED included

Optics

Injected aluminum structure and a frontal piece of transparent polycarbonate.

Integrated switch.

Aluminum

Matte white (RAL 9010)

Matte black (RAL 9005)

Bronze

Under approval process. For latest certification status check the spec sheet.

Dry locations only

**Download** Assembly Instructions