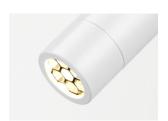

## Ledtube Daniel López

Ledtube A Daniel López marset

Ledtube A

Range of positions

The orientable wall lamp is easy to use as the light turns on automatically when the Ledtube is opened, and turns off when it is closed.

Honeycomb grill to avoid glare.

Ledtube

Light source: LED SMD 700mA 2.1W 2700K CRI80 226.5lm

Luminaire:

100 - 240 VAC 4.25W 131lm

LED included

Optics

Injected aluminum structure and a frontal piece of transparent polycarbonate.