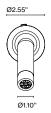

Honeycomb grill to avoid glare.

Ledtube

Light source: LED SMD 700mA 2.1W 2700K CRI80 226.5lm

Luminaire:

100 - 240 VAC 4.25W 131lm

LED included

Optics

Injected aluminum structure and a frontal piece of transparent polycarbonate.

Integrated switch.

Aluminum

Matte white (RAL 9010)

Matte black (RAL 9005)

Bronze

Under approval process. For latest certification status check the spec sheet.

Dry locations only

**Download** Assembly Instructions