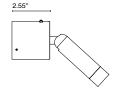

Honeycomb grill to avoid glare.

Ledtube

Light source: LED SMD 700mA 2.1W 2700K CRI80 226.5lm

Luminaire:

100 - 240 VAC 4.25W 131lm

LED included

Optics

Injected aluminum structure and a frontal piece of transparent polycarbonate.

Integrated switch.

Aluminum

Matte white (RAL 9010)

Matte black (RAL 9005)

Bronze

Under approval process. For latest certification status check the spec sheet.

Dry locations only

**Download** Assembly Instructions