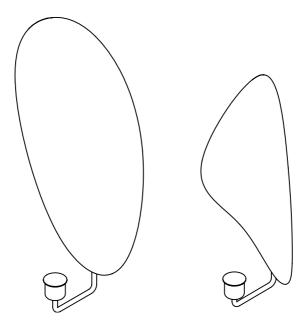

# **Flambeau Candle Holder** *by Krøyer-Sætter-Lassen*





Congratulations on your Flambeau Candle Holder designed by Krøyer-Sætter-Lassen.

We hope you will enjoy using this item and follow these instructions to ensure correct installation. These instructions are provided for your safety. It is important that the instructions are read carefully and completely before mounting.

MENU

## COMPONENT OVERVIEW



1 x Flambeau H34

1 x Flambeau H40

### IMPORTANT INFORMATION

#### CAUTION

Use screws and wall plugs that are suitable for the walls in your home. If you are uncertain as to which types of screws/wall plugs to use, you should ask your DIY store.

#### CARE AND MAINTENANCE

Please see care instructions on www.menuspace.com



์ 1







2 x Screws

4

2 x Plugs

6







8