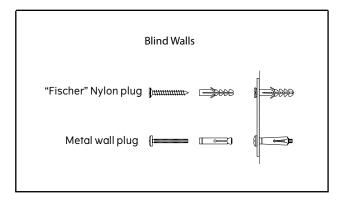

#### CAUTION

Use screws and wall plugs that are suitable for the walls in your home. If you are uncertain as to which types of screws/wall plugs to use, you should ask your DIY store.