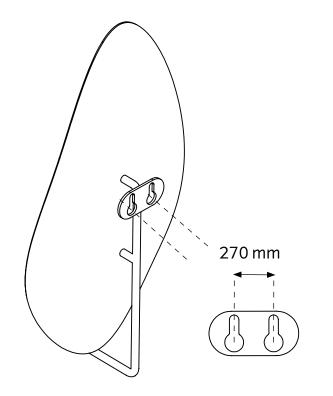

# **Flambeau Candle Holder** *by Krøyer-Sætter-Lassen*





Congratulations on your Flambeau Candle Holder designed by Krøyer-Sætter-Lassen.

We hope you will enjoy using this item and follow these instructions to ensure correct installation. These instructions are provided for your safety. It is important that the instructions are read carefully and completely before mounting.

MENU

## COMPONENT OVERVIEW



1 x Flambeau H34

1 x Flambeau H40

### IMPORTANT INFORMATION

#### CAUTION

Use screws and wall plugs that are suitable for the walls in your home. If you are uncertain as to which types of screws/wall plugs to use, you should ask your DIY store.

#### CARE AND MAINTENANCE

Please see care instructions on www.menuspace.com



์ 1







2 x Screws

4

2 x Plugs

6







8