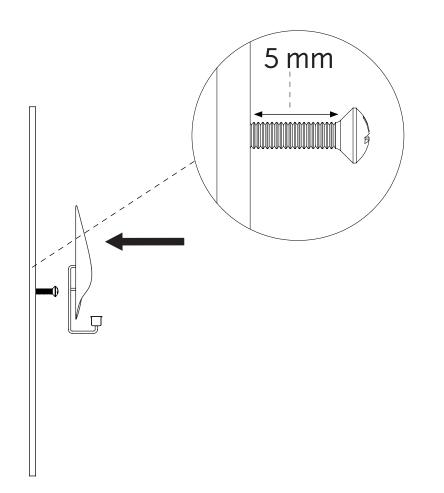

#### CAUTION

Use screws and wall plugs that are suitable for the walls in your home. If you are uncertain as to which types of screws/wall plugs to use, you should ask your DIY store.