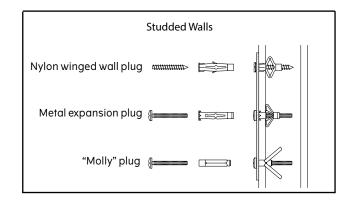

#### CAUTION

Use screws and wall plugs that are suitable for the walls in your home. If you are uncertain as to which types of screws/wall plugs to use, you should ask your DIY store.