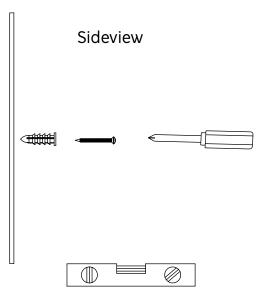

#### CAUTION

Use screws and wall plugs that are suitable for the walls in your home. If you are uncertain as to which types of screws/wall plugs to use, you should ask your DIY store.