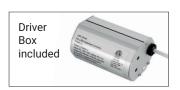

#### **ELECTRICAL**

- 120 V Input class 2 constant current dimmable driver enclosed in junction box.
- TRIAC and ELV dimming.
- Min operating temperature (-4°F~104°F)( -20°C~-40°C).

# **ACCESSORIES**

**45612-015 60"** 3 pin Connector

**45366-017 NEW CONSTRUCTION PLATE**Mounting kit includes bars
9" x 6 3/4"

Ø2 1/8"Ø2 7/8"Ø3 3/4"Ø5 1/4"

NO IC BOX REQUIRED