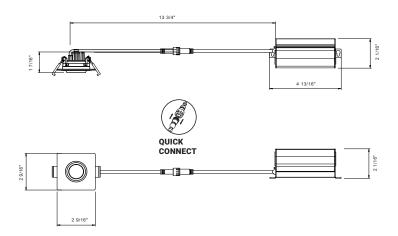

# LIGHT HOUSING

- IC Airtight Cast aluminum body.
- Remodel application. C/W spring loaded clips.
- Mates to driver box with quick connector.
- Max Ceiling thickness 5/8".
- Approved for damp location.

#### DIMENSIONS

- Cut hole: ø2 1/8".
- Fixture: ø2 1/2" x 1 1/2"H.

#### **ELECTRICAL**

- 120 V Input class 2 constant current dimmable driver enclosed in junction box.
- TRIAC and ELV dimming.
- Min operating temperature (-4°F~104°F)( -20°C~-40°C).

# **ACCESSORIES**

**45612-015 60"** 3 pin Connector

**45366-017 NEW CONSTRUCTION PLATE**Mounting kit includes bars
9" x 6 3/4"

Ø2 1/8"Ø2 7/8"Ø3 3/4"Ø5 1/4"

NO IC BOX REQUIRED