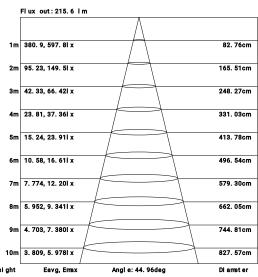

# **PHOTOMETRICS**

# Metrics

Note:The Curves indicate the illuminated area and the average illumination when the luminaire is at different distance.