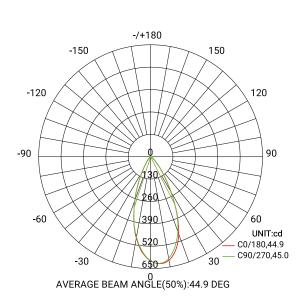

# **PHOTOMETRICS**

# **Imperial**

Note:The Curves indicate the illuminated area and the average illumination when the luminaire is at different distance.