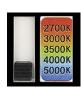

# 2700K . 3000K . 3500K . 4000K . 5000K

#### LIGHT MODULE

- 1 x 5W Integrated LED COB.
- Lumen maintenance 70% 50,000 hrs.
- CRI: 90+
- · Beam angle: 38 degree.
- Kelvin (CCT): 27K | 30K | 35K
- Delivered Lumen: 373 lm |410 lm |421 lm |426 lm |429 lm