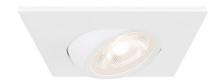

# **45365 MINI SQUARE GIMBAL**

The Midway collection is a family of integrated led recessed lights available in sizes ranging from 2"-6". With their durable die cast aluminum bodies and built on CCT color selecting switch Midway family fixtures are aesthetically appealing, functional and extremely versatile. Their IC rated shallow bodies allow them to be used in most residential and commercial installations with or without insulation in the ceiling. Midway fixtures are available in white or black finish and come standard with a reliable phase dimming power supply.

#### DIMENSIONS

- Cut hole: ø2 1/8".
- Fixture: ø2 1/2" x 1 1/2"H.

#### BEAM WATTS LUMENS KELVIN DIMMABLE CRI **ADJUSTABLE** ANGLE TRIAC/ELV 38° 30° ø2 1/8' 5W Up to 429 **CCT Selectable** 90+

PRODUCT DIMENSIONS