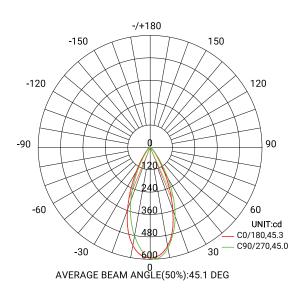

# **PHOTOMETRICS**

# **Imperial**

Note:The Curves indicate the illuminated area and the average illumination when the luminaire is at different distance.

# Metrics

Note:The Curves indicate the illuminated area and the average illumination when the luminaire is at different distance.