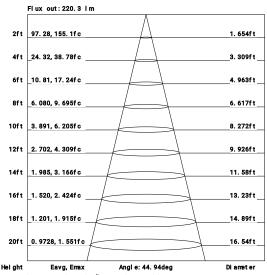

# **PHOTOMETRICS**

# **Imperial**

Note:The Curves indicate the illuminated area and the average illumination when the luminaire is at different distance.