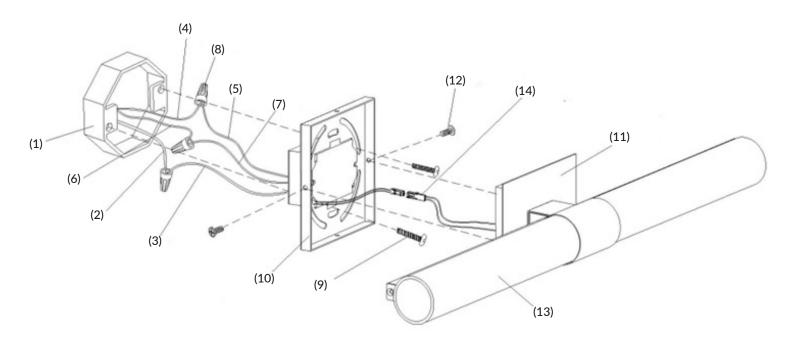

# **PREPARATION**

- 1. Remove the fixture from its box.
- 2. Remove the fixture pan(11) from the back panel(10) by loosening the two screws(12).
- 3. Disconnect the white micro connector(14) (inside back panel(10)).
- 4. Pull the supply wires (2&4) and the house ground wire (6) out of the outlet box (1).

# **ELECTRICAL CONNECTIONS**

5. Using the wire connectors(8), connect the white supply wire(2) to the white fixture wire(3); connect the black supply wire(4) to the black fixture wire(5); and connect the house ground wire(6) to the fixture ground wire(7).

## MOUNTING

6. Place the back panel(10) over the outlet box(1). Insert mounting screws(9) through the slots in the back panel(10) and then tightly secure the mounting screws(9) into the outlet box(1). The back panel(10) can be rotated 90 degrees (if required) to allow the driver housing easier access into the outlet box(1).

## FINAL ASSEMBLY

- 7. Re-connect the white micro connector(14).
- 8. To secure the fixture pan/acrylic lens assembly (11/13) to the back panel (10) align the holes on the sides of the assembly (11/13) with the holes on the sides of the back panel (10). Then insert and tighten the two screws (12).

# **HARDWARE**

Wire Connector (#8) (3 included)

Mounting Screw (#9) (2 included)

Screw (#12) (2 included)

- 1. OUTLET BOX (BY OTHERS)
- 2. WHITE SUPPLY WIRE
- 3. WHITE FIXTURE WIRE
- 4. BLACK SUPPLY WIRE
- 5. BLACK FIXTURE WIRE
- HOUSE GROUND WIRE
- 7. FIXTURE GROUND WIRE

- 8. 8. WIRE CONNECTORS
- 9. MOUNTING SCREWS
- 10. BACK PANEL
- 11. FIXTURE PAN
- 12. SCREWS
- 13. ACRYLIC LENS
- 14. WHITE MICRO CONNECTOR