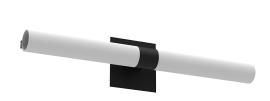

# MILO 24" VANITY INSTALLATION INSTRUCTIONS

# **PREPARATION**

- 1. Remove the fixture from its box.
- 2. Remove the fixture pan(11) from the back panel(10) by loosening the two screws(12).
- 3. Disconnect the white micro connector(14) (inside back panel(10)).
- 4. Pull the supply wires (2&4) and the house ground wire (6) out of the outlet box (1).

## MOUNTING

6. Place the back panel(10) over the outlet box(1). Insert mounting screws(9) through the slots in the back panel(10) and then tightly secure the mounting screws(9) into the outlet box(1). The back panel(10) can be rotated 90 degrees (if required) to allow the driver housing easier access into the outlet box(1).

## FINAL ASSEMBLY

- 7. Re-connect the white micro connector(14).
- 8. To secure the fixture pan/acrylic lens assembly (11/13) to the back panel (10) align the holes on the sides of the assembly (11/13) with the holes on the sides of the back panel (10). Then insert and tighten the two screws (12).