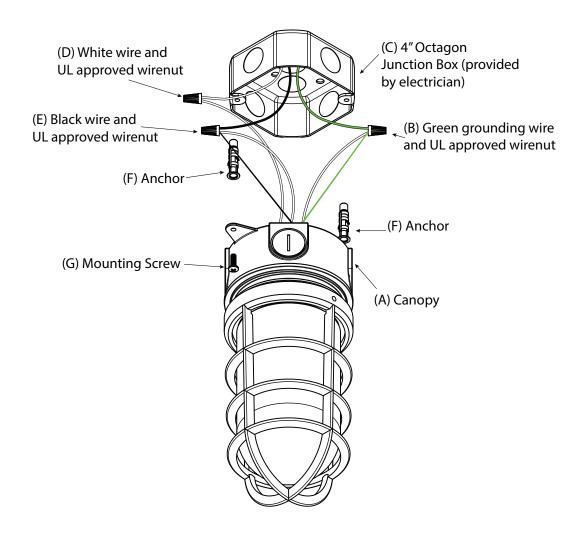

## Vaportite Flush Mount Light

- Prior to installation, disconnect power at main electrical box. 1.
- 2. Determine placement of mount over 4" Junction Box (C) and note location of Mounting Screw holes. Install Anchors (F) in ceiling.
- 2. Make wiring connections. Green grounding wire to green grounding wire (B), white to white (D), black to black (E) using UL approved wirenuts. Carefully push wires into 4" octagon junction box (C).
- 3. Attach Flush Mount Canopy (A) to ceiling directly to celing, by screwing Mounting Screws (G) into Anchors (F).