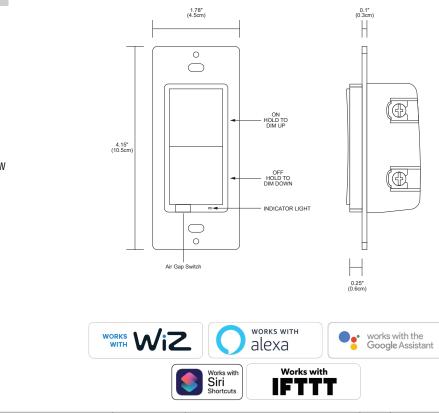

#### **OPERATION**<sup>\*</sup>

Features an ON/OFF switch and dimming functionality activated with a long press of the On (Brightness Up) or Off (Brightness Down) button. 400W Maximum Incandescent load, 150W CFL and/or retrofit LED bulb. Minimum trim and fade in/out settings are adjusted in the WiZ App. Communicates over 2.4 GHz Wi-Fi only. If remote power is being used, this dimmer is only compatible with PureEdge Universal Power Supplies. No Hub Required.

### SPECIFICATIONS

| Approved Location     | Dry / Indoor                                                                                                                                      |
|-----------------------|---------------------------------------------------------------------------------------------------------------------------------------------------|
| Input Voltage         | 120Vac - 60 Hz                                                                                                                                    |
| Certification         | cULus, FCC                                                                                                                                        |
| Compatible Load(s)    | Any non-smart bulb<br>or fixture<br>*Triac, ELV (Reverse Phase/<br>Trailing Edge dimming) and MLV<br>(Forward Phase/Leading Edge<br>Dimming) only |
| Maximum Power         | Incandescent: 400W<br>Compact Fluorescent (CFL): 150W<br>LED: 150W                                                                                |
| Dimming               | Dims to 1% with app trim setting at 30%                                                                                                           |
| Operating Temperature | 23°F~113°F (-5°C~45°C)                                                                                                                            |
| Wireless Frequency    | 2.4GHz                                                                                                                                            |
| Radio Frequency       | Certified IEEE 802.11,<br>Wi-Fi 2.4Ghz radio                                                                                                      |
| Wireless Standard     | IEEE 802.11                                                                                                                                       |
| Warranty              | 3-Year                                                                                                                                            |