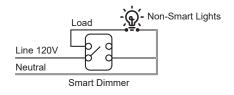

|
| Radio Frequency       | Certified IEEE 802.11,<br>Wi-Fi 2.4Ghz radio                                                                                                      |
| Wireless Standard     | IEEE 802.11                                                                                                                                       |
| Warranty              | 3-Year                                                                                                                                            |



PROJECT

FIXTURE TYPE

DATE

# Image: Image

FOR TRADITIONAL NON-SMART BULBS & FIXTURES CONNECTED BY WIZ PRO



### REV 04.24.24

### NETWORK TOPOLOGY



### WIRING DIAGRAMS

### Single-Pole Application using SWW-DIM-WH



### **Smart 3-Way Application**



### 3-Way Application using SWW-DIM-WH



### PROJECT

FIXTURE TYPE

DATE

www.PureEdgeLighting.com | Phone: 773.770.1195 | 1718 W. Fullerton Ave. Chicago, IL 60614 For custom design and layout assistance, send drawings to design@PureEdgeLighting.com