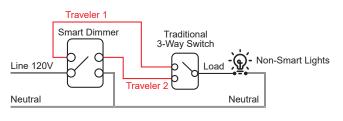

| Certified IEEE 802.11,<br>Wi-Fi 2.4Ghz radio                                                                                                      |
| Wireless Standard     | IEEE 802.11                                                                                                                                       |
| Warranty              | 3-Year                                                                                                                                            |



PROJECT

FIXTURE TYPE

DATE

# Image: Image

FOR TRADITIONAL NON-SMART BULBS & FIXTURES CONNECTED BY WIZ PRO



### REV 04.24.24

### NETWORK TOPOLOGY



### WIRING DIAGRAMS

### Single-Pole Application using SWW-DIM-WH



### **Smart 3-Way Application**



### 3-Way Application using SWW-DIM-WH



### PROJECT

FIXTURE TYPE

DATE

www.PureEdgeLighting.com | Phone: 773.770.1195 | 1718 W. Fullerton Ave. Chicago, IL 60614 For custom design and layout assistance, send drawings to design@PureEdgeLighting.com