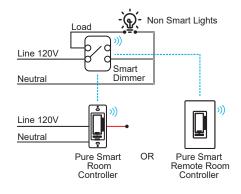

|
| Radio Frequency       | Certified IEEE 802.11,<br>Wi-Fi 2.4Ghz radio                                                                                                      |
| Wireless Standard     | IEEE 802.11                                                                                                                                       |
| Warranty              | 3-Year                                                                                                                                            |



PROJECT

FIXTURE TYPE

DATE

# Image: Image

FOR TRADITIONAL NON-SMART BULBS & FIXTURES CONNECTED BY WIZ PRO



### REV 04.24.24

### NETWORK TOPOLOGY



### WIRING DIAGRAMS

### Single-Pole Application using SWW-DIM-WH



### **Smart 3-Way Application**



### 3-Way Application using SWW-DIM-WH



### PROJECT

FIXTURE TYPE

DATE

www.PureEdgeLighting.com | Phone: 773.770.1195 | 1718 W. Fullerton Ave. Chicago, IL 60614 For custom design and layout assistance, send drawings to design@PureEdgeLighting.com