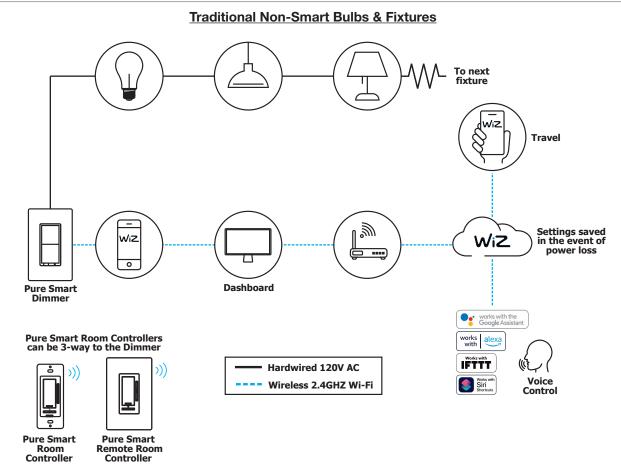

### NETWORK TOPOLOGY

### EASY INSTALLATION

The Pure Smart<sup>™</sup> Wi-Fi Dimmer installs just like a regular in-wall switch. Works with any non-smart Static CCT or Warm Dim bulb/ fixture compatible with forward phase or Triac dimming. Can be used in 3-way applications with <u>Pure Smart Room Controllers</u> as companions only (Reference Manual for Wiring Diagram). Compatible with standard gangable boxes. Requires neutral wire. No Hub Required.

### WiZ APP

The Pure Smart<sup>™</sup> Dimmer can be controlled via the WiZ app (works with iOS and Android) from anywhere. Voice control enabled when used in conjunction with Google Assistant, Siri, Alexa, IFTTT, and SmartThings. Grouping, zoning, and scheduling can all be programmed with the WiZ app or WiZ Pro Dashboard.