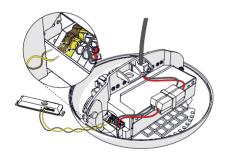

#### Ceiling Canopy (Pebble III)

**C €** ...

WIDTH 18,5cm | 7.28" HEIGHT 8cm | 3.15" DEPTH 18,5cm | 7.28" DIAMETER 18,5cm | 7.28" MATERIAL Polycarbonate 5VA DRIVER EldoLED Solodrive SL

DRIVER EIGOLÉD Solodrive SL0560
INPUT VOLTAGE 120 - 250V
INPUT FREQUENCY 50/60Hz
OUTPUT POWER 50W MAX

**OUTPUT CURRENT** Constant current, programmed **DATASHEET** Visit EldoLED.com for full driver datasheet