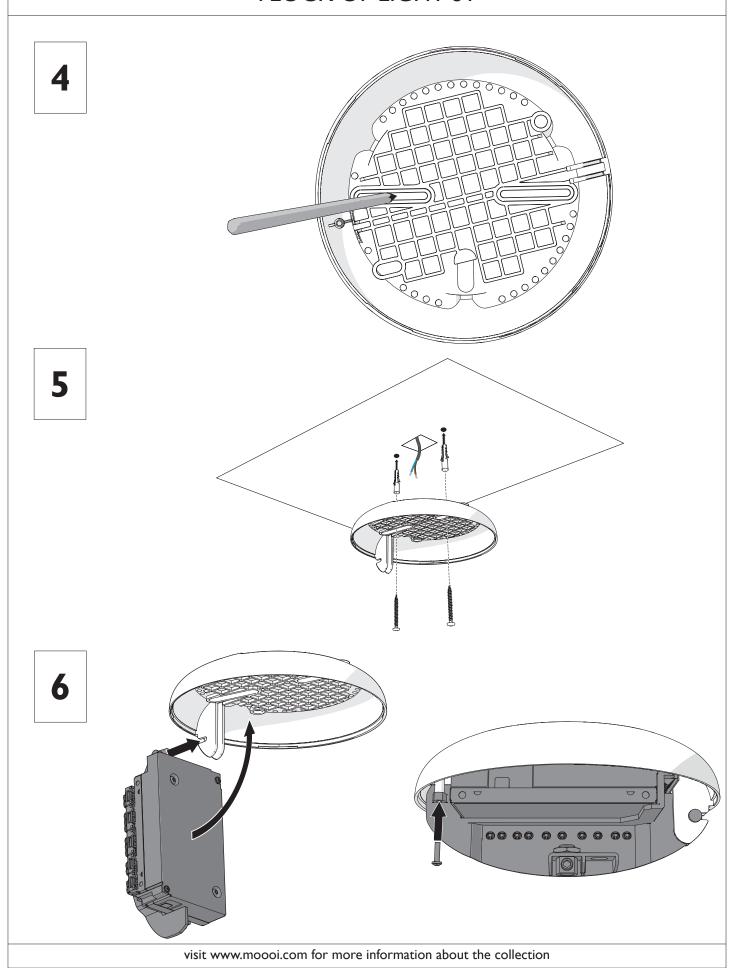

#### Flock of Light

PLEASE HANDLETHIS PRODUCT WITH CARE. NEVER PLACETHE LAMP ON THE GROUND. THIS MAY DAMAGE THE PRODUCT.

Flock of Light

2

3

Flock of Light

Flock of Light

7

8

Flock of Light

9

10

П

Flock of Light

Thank you!