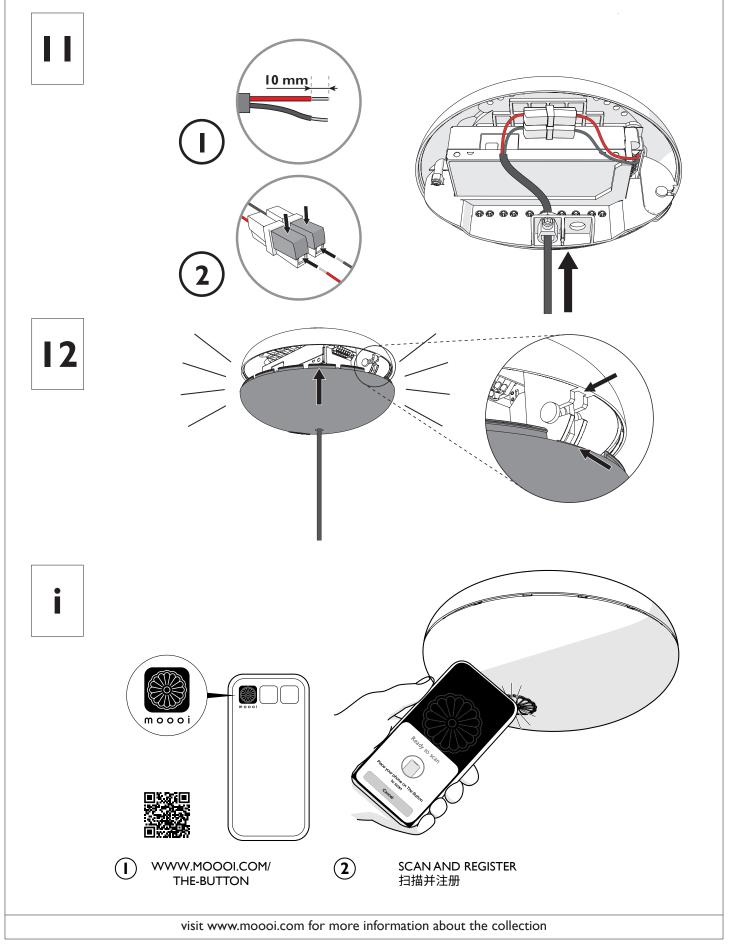

WARNING! RISK OF ELECTRICAL SHOCK.

DISCONNECT POWER BEFORE WIRING.

MAKE SURE THE DIMMER AND DRIVER ARE COMPATIBLE.

#### Wireless Wall Switch

With our Wireless Wall Switch, you'll have full control over your Moooi lighting design with one touch. Our Wireless Wall Switch comprises two components, a wall switch and radio device to put in the canopy of your Moooi lighting design. The wall switch can be integrated in System 55 or Decora style wall switches. The Wireless Wall Switch communicates via Bluetooth with the radio device in the luminaires canopy. Within moments you can enjoy full and fluent dimming, all the way to dark.

The Wireless Wall Switch and radio devices are sold seperately via moooi.com, our shops and dealers.

Mains / ELV dimming is not possible. The Wireless Wall Switch is advised in this case.

WARNING! ONLY USE THIS PEBBLE III FOR THE PRODUCT STATED ON THE LABEL INSIDE.