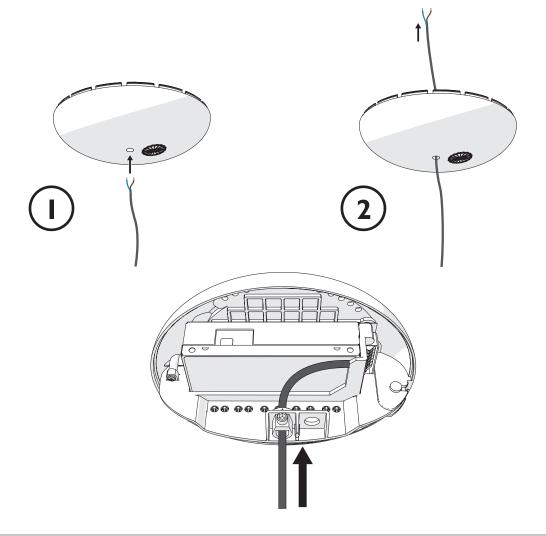

#### Flock of Light

PLEASE HANDLETHIS PRODUCT WITH CARE. NEVER PLACETHE LAMP ON THE GROUND. THIS MAY DAMAGE THE PRODUCT.

Flock of Light

2

3

Flock of Light

Flock of Light

7

8

Flock of Light

9

10

П

Flock of Light

Thank you!