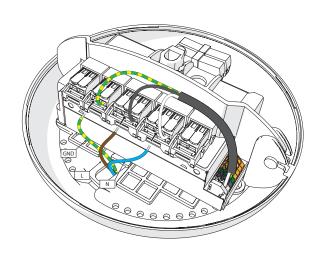

#### DALI dt6

The luminaire is dimmable by integrating it into a DALI network. This is an universal and professional standard in home automation systems with endless control possibilities and ease. We advise to hire a professional to integrate the luminaire into your DALI network.

DALI dt6 can also be used for commercially available converters, enabling the product to be integrated in 3rd party smart home systems.

#### Push / Pulse / Switch dim on line voltage

The luminaire is dimmable by using an external momentary switch or push button switch. The switch is usually mounted on an existing wall socket. In some cases a phase or control wire needs to be added to your home's wiring. The switch should be suitable for use with line voltage and of the type 'normal off, momentary on'. The luminaire dims perfectly when the switch makes and holds contact. A short press switches between on and off.