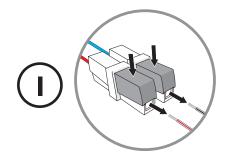

WARNING! RISK OF ELECTRICAL SHOCK.

DISCONNECT POWER BEFORE WIRING.

MAKE SURE THE DIMMER AND DRIVER ARE COMPATIBLE.