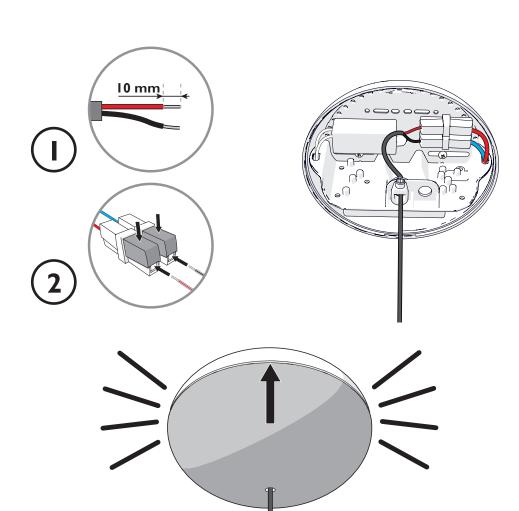

WARNING! RISK OF ELECTRICAL SHOCK.

DISCONNECT POWER BEFORE WIRING.

MAKE SURE THE DIMMER AND DRIVER ARE COMPATIBLE.