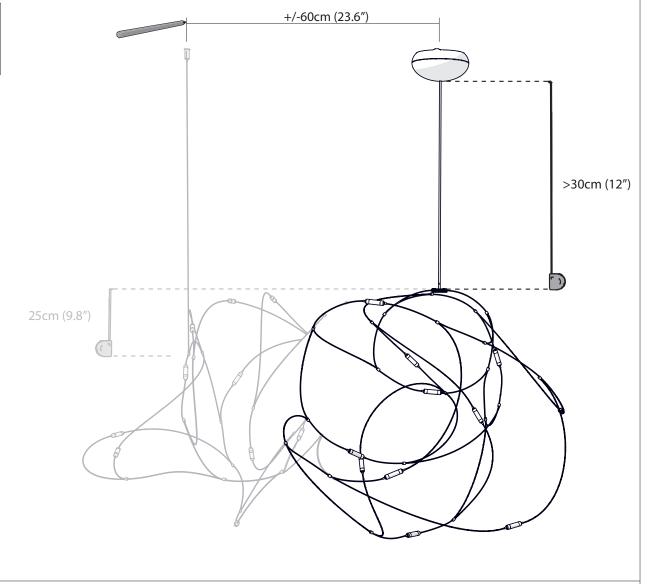

# MOOOİ FLOCK OF LIGHT 31

9

DIMENSIONS MENTIONED BELOW ARE APPROXIMATE, BECAUSE EVERY FLOCK OF LIGHT 31 IS A LITTLE DIFFERENT, YOU SHOULD TEST THE DISTANCES REQUIRED FOR YOUR FIXTURE.

下面提到的尺寸是近似的,因为每个 FLOCK OF LIGHT 31 都有些不同,您应该测试您的灯具所需的距离。