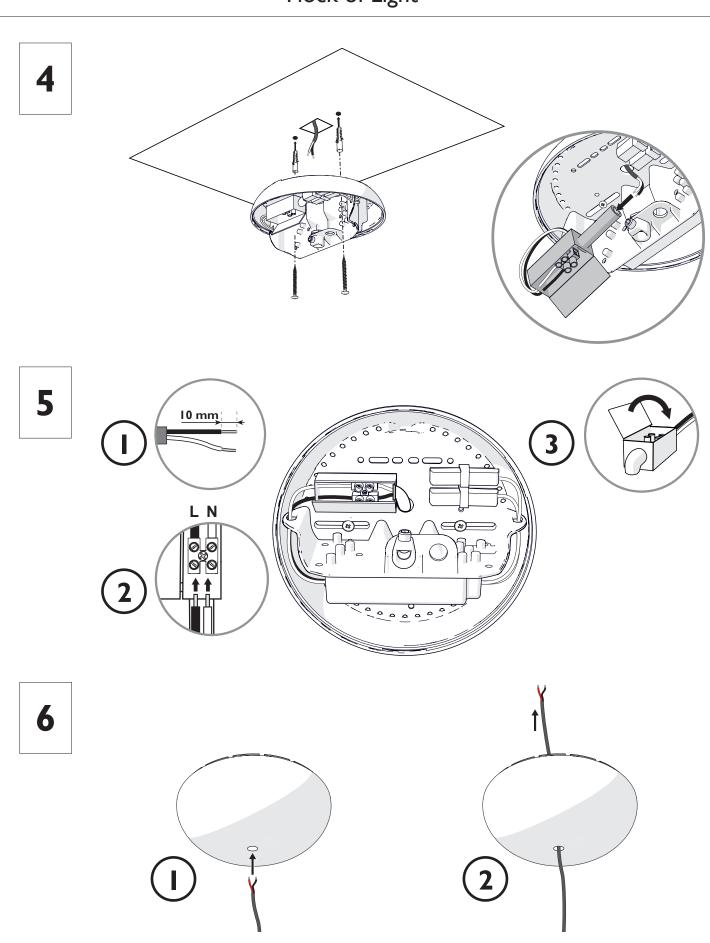

#### Flock of Light

PLEASE HANDLETHIS PRODUCT WITH CARE. NEVER PLACETHE LAMP ON THE GROUND. THIS MAY DAMAGE THE PRODUCT.

Flock of Light

2

3

Flock of Light

Flock of Light

7

8

Flock of Light

9

10

П

Flock of Light

Thank you!