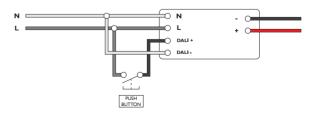

#### Push / Pulse / Switch dim on line voltage

The luminaire is dimmable by using an external momentary switch or push button switch. The switch is usually mounted on an existing wall socket. In some cases a phase or control wire needs to be added to your home's wiring. The switch should be suitable for use with line voltage and of the type 'normal off, momentary on'. The luminaire dims perfectly when the switch makes and holds contact. A short press switches between on and off.