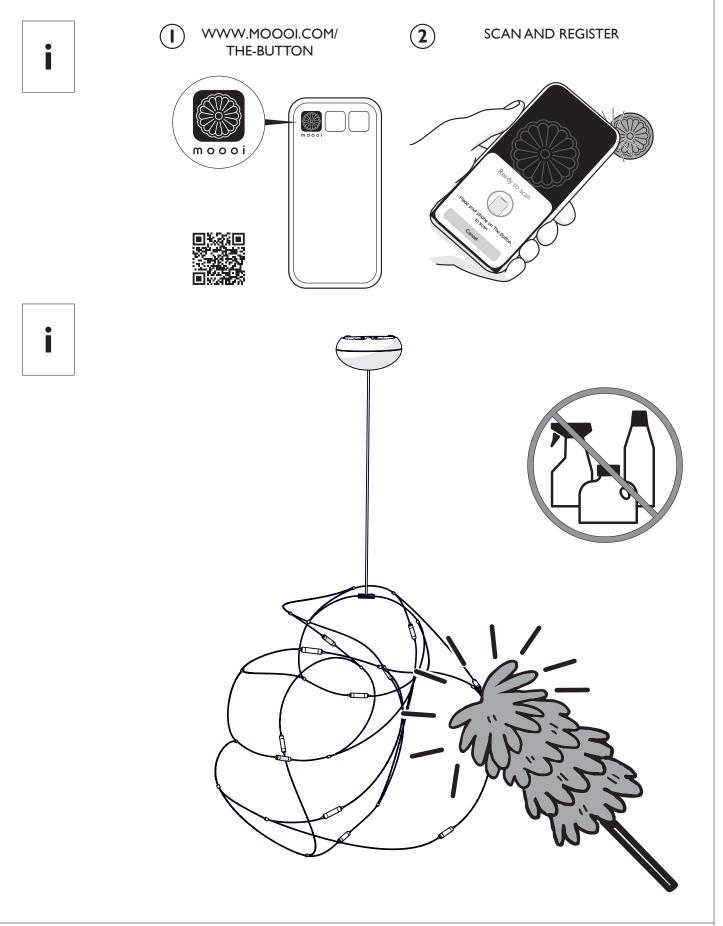

#### Flock of Light

PLEASE HANDLETHIS PRODUCT WITH CARE. NEVER PLACETHE LAMP ON THE GROUND. THIS MAY DAMAGE THE PRODUCT.

Flock of Light

2

3

Flock of Light

Flock of Light

7