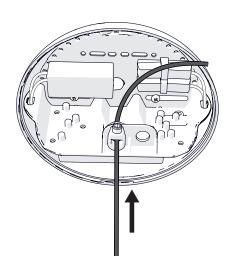

#### Flock of Light

PLEASE HANDLETHIS PRODUCT WITH CARE. NEVER PLACETHE LAMP ON THE GROUND. THIS MAY DAMAGE THE PRODUCT.

Flock of Light

2

3

Flock of Light

Flock of Light

7

8

Flock of Light

9

10

П

Flock of Light

Thank you!