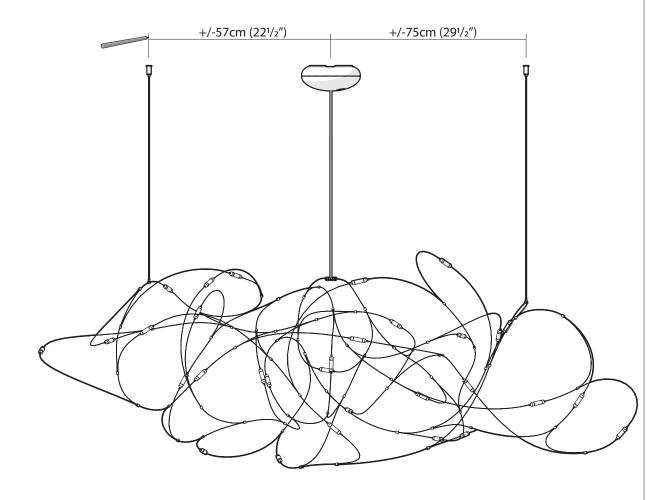

# MOOOİ FLOCK OF LIGHT 31

9

DIMENSIONS MENTIONED BELOW ARE APPROXIMATE, BECAUSE EVERY FLOCK OF LIGHT 31 IS A LITTLE DIFFERENT, YOU SHOULD TEST THE DISTANCES REQUIRED FOR YOUR FIXTURE.

下面提到的尺寸是近似的,因为每个 FLOCK OF LIGHT 31 都有些不同,您应该测试您的灯具所需的距离。