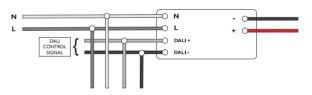

#### DALI dt6

The luminaire is dimmable by integrating it into a DALI network. This is an universal and professional standard in home automation systems with endless control possibilities and ease. We advise to hire a professional to integrate the luminaire into your DALI network.

DALI dt6 can also be used for commercially available converters, enabling the product to be integrated in 3rd party smart home systems.