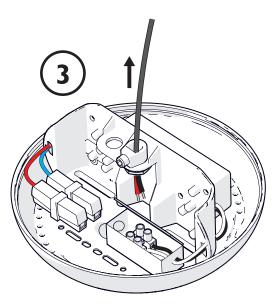

WARNING! RISK OF ELECTRICAL SHOCK.

DISCONNECT POWER BEFORE WIRING.

MAKE SURE THE DIMMER AND DRIVER ARE COMPATIBLE.