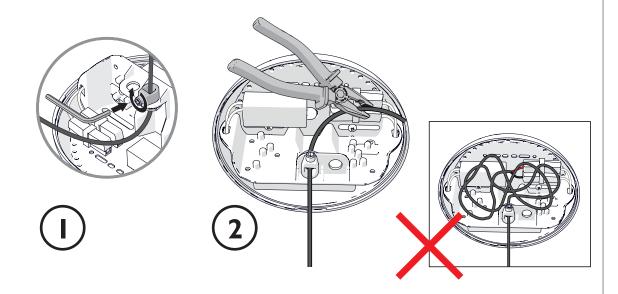

#### Flock of Light

PLEASE HANDLETHIS PRODUCT WITH CARE. NEVER PLACETHE LAMP ON THE GROUND. THIS MAY DAMAGE THE PRODUCT.

Flock of Light

2

3

Flock of Light

Flock of Light

7

8

Flock of Light

9

10

П

Flock of Light

Thank you!