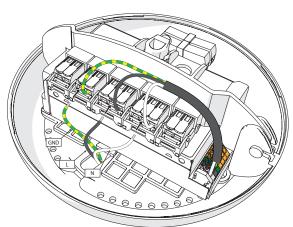

WARNING! RISK OF ELECTRICAL SHOCK.

DISCONNECT POWER BEFORE WIRING.

MAKE SURE THE DIMMER AND DRIVER ARE COMPATIBLE.

#### DALI dt6

The luminaire is dimmable by integrating it into a DALI network. This is an universal and professional standard in home automation systems with endless control possibilities and ease. We advise to hire a professional to integrate the luminaire into your DALI network.

DALI dt6 can also be used for commercially available converters, enabling the product to be integrated in 3rd party smart home systems.

#### Push / Pulse / Switch dim on line voltage

The luminaire is dimmable by using an external momentary switch or push button switch. The switch is usually mounted on an existing wall socket. In some cases a phase or control wire needs to be added to your home's wiring. The switch should be suitable for use with line voltage and of the type 'normal off, momentary on'. The luminaire dims perfectly when the switch makes and holds contact. A short press switches between on and off.