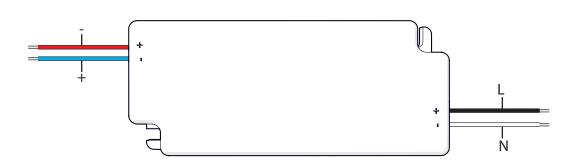

WARNING! RISK OF ELECTRICAL SHOCK.

DISCONNECT POWER BEFORE WIRING.

MAKE SURE THE DIMMER AND DRIVER ARE COMPATIBLE.