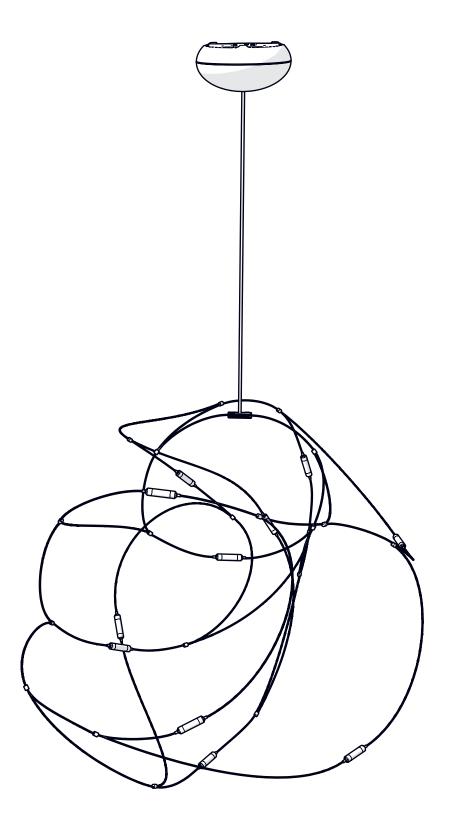

# MOOOİ FLOCK OF LIGHT 31

9

DIMENSIONS MENTIONED BELOW ARE APPROXIMATE, BECAUSE EVERY FLOCK OF LIGHT 31 IS A LITTLE DIFFERENT, YOU SHOULD TEST THE DISTANCES REQUIRED FOR YOUR FIXTURE.

下面提到的尺寸是近似的,因为每个 FLOCK OF LIGHT 31 都有些不同,您应该测试您的灯具所需的距离。