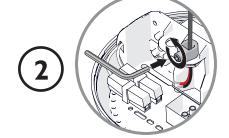

WARNING! RISK OF ELECTRICAL SHOCK.

DISCONNECT POWER BEFORE WIRING.

MAKE SURE THE DIMMER AND DRIVER ARE COMPATIBLE.