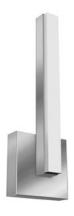

## NANO 14" SCONCE INSTALLATION INSTRUCTIONS

#### **GENERAL**

Read all instructions carefully for safe operartion and installation.

All electrical connections must be in accordance with local and national electrical code (N.E.C.) standards.

Remove the fixture and mounting package from the box. Make sure no parts are missing by referencing the illustrations on these Installation Instructions. Please contact Blackjack Lighting at 847-941-0588 if any parts are mising or damaged. This product is suitable for WET locations.

#### **PREPARATION**

- 1. Remove the fixture from its box.
- 2. Remove the fixture pan/ acrylic lens assembly(11/14) from the back panel(10) by loosening the two set screws(12).

#### FINAL ASSEMBLY

6. Secure the fixture pan / acrylic lens assembly (11/14) to the back panel (10) by attaching the two set screws (12).