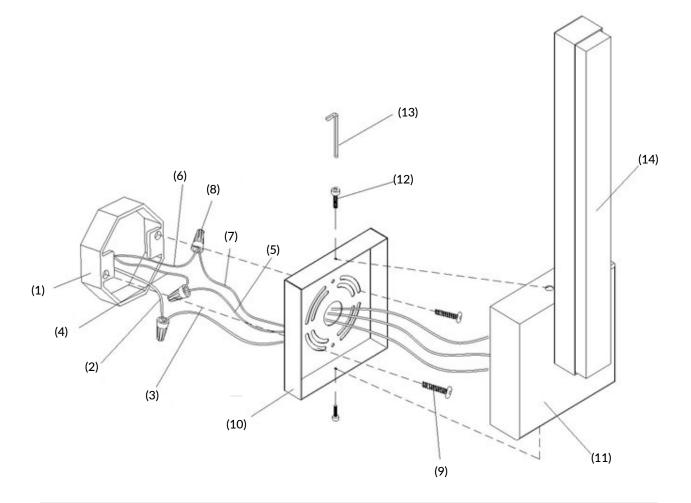

#### **PREPARATION**

- 1. Remove the fixture from its box.
- 2. Remove the fixture pan/ acrylic lens assembly(11/14) from the back panel(10) by loosening the two set screws(12).

#### MOUNTING

- 3. Pull the supply wires(2&4) and the house ground wire(6) out of the outlet box(1). Thread them through the large center hole in back panel(10).
- 4. Place the back panel(10) over the outlet box(1). Insert the mounting screws(9) through the slots in the back panel and then tightly secure them into the outlet box(1).

### CONNECTING WIRES

5. Using the wire connectors(8), connect the white supply wire(2) to the white fixture wire(3); connect the black supply wire(4) to the black fixture wire(5); and connect the house ground wire(6) to the fixture ground wire(7).

#### FINAL ASSEMBLY

6. Secure the fixture pan / acrylic lens assembly (11/14) to the back panel (10) by attaching the two set screws (12).

#### **HARDWARE**

Wire Connector (#8)
(3 included)

Mounting Screw (#9) (2 included)

Set Screws (#12) (2 included)

Allen Wrench (#13) (1 included)

- 1. OUTLET BOX (BY OTHERS)
- 2. WHITE SUPPLY WIRE
- 3. WHITE FIXTURE WIRE
- 4. BLACK SUPPLY WIRE
- 5. BLACK FIXTURE WIRE
- 6. HOUSE GROUND WIRE
- 7. FIXTURE GROUND WIRE

- 8. 8. WIRE CONNECTORS
- 9. MOUNTING SCREWS
- 10. BACK PANEL
- 11. FIXTURE PAN
- 12. SCREWS
- 13. ACRYLIC LENS
- 14. WHITE MICRO CONNECTOR