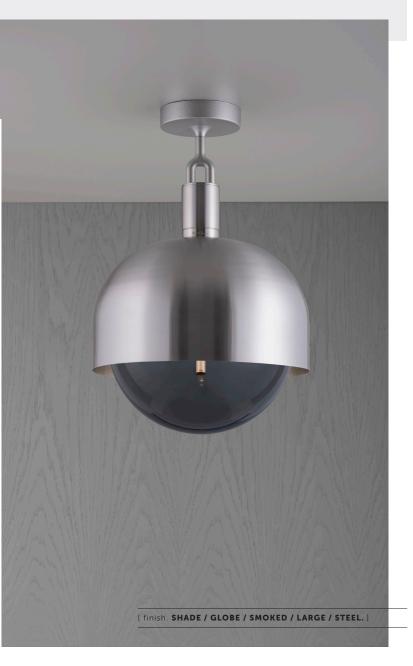

A ceiling light made from cast and machined metal, featuring our signature diamond-cut linear knurl pattern and fork detailing, refined by hand. Its shade is made from hand-spun metal and it comes with a handblown glass globe.

# [size. LARGE.]

[ info. MEASUREMENTS. ]

#### [ info. SPECIFICATIONS. ]

Ceiling light 1 x solid metal lamp holder E26 / 110-120 VAC / 60HZ Max 7W Bulb included cULus Listed SBLED

1x solid metal light shade 1x hand-blown glass globe E26 compatible