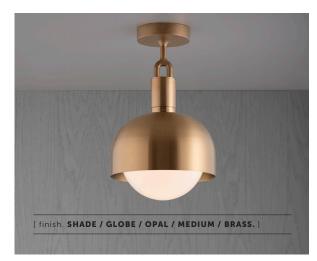

A ceiling light made from cast and machined metal, featuring our signature diamond-cut linear knurl pattern and fork detailing, refined by hand. Its shade is made from hand-spun metal and it comes with a handblown glass globe.

## [ size. MEDIUM. ]

[ info. MEASUREMENTS. ]

# [ info. SPECIFICATIONS. ]

Ceiling light 1x solid metal lamp holder E26 / 110-120 VAC / 60HZ Max 7W Bulb included cULus Listed SBLED

1x solid metal light shade 1x hand-blown glass globe E26 compatible

| [ info. FINISH & SKU NUMBERS. ] |            |  |
|---------------------------------|------------|--|
| [ finish. ]                     | [ SKU. ]   |  |
| 🌑 🛑 Steel / Opal                | NFC-863221 |  |
| 🌍 🛑 Burnt Steel / Opal          | NFC-893229 |  |
| 🌑 🔵 Brass/ Opal                 | NFC-813199 |  |
| 🌑 🌑 Steel / Smoked              | NFC-853210 |  |
| 🌍 🌑 Burnt Steel / Smoked        | NFC-893230 |  |
| 🏀 🌑 Brass / Smoked              | NFC-813200 |  |
| 🌍 🌑 Brass / Smoked              | NFC-813200 |  |