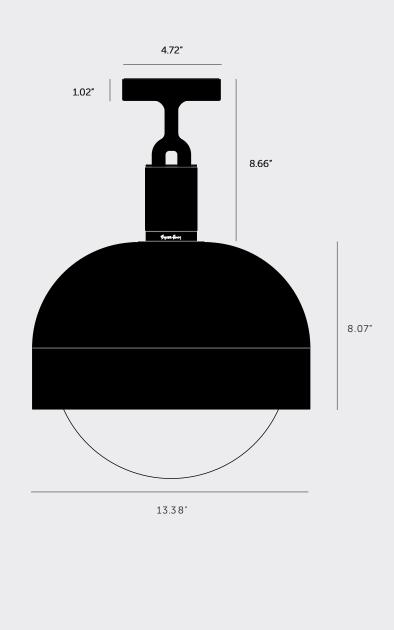

| 🌑 🛑 Steel / Opal                | NFC-863221 |  |
| 🌍 🛑 Burnt Steel / Opal          | NFC-893229 |  |
| 🌑 🔵 Brass/ Opal                 | NFC-813199 |  |
| 🌑 🌑 Steel / Smoked              | NFC-853210 |  |
| 🌍 🌑 Burnt Steel / Smoked        | NFC-893230 |  |
| 🏀 🌑 Brass / Smoked              | NFC-813200 |  |
| 🌍 🌑 Brass / Smoked              | NFC-813200 |  |

#### [ info. CARE INSTRUCTIONS. ]

Wipe with damp cloth with no loose hairs, avoid using any chemicals. All finishes are prone to ageing.

#### [ please. NOTE. ]

DISCLAIMER: Always consult a trade professional when installing this light. Buster + Punch is not responsible for the usage or feasibility of installation requirements. This product is not suitable for damp or wet environments.

# [size. LARGE.]

[ info. MEASUREMENTS. ]



#### [ info. SPECIFICATIONS. ]

Ceiling light 1 x solid metal lamp holder E26 / 110-120 VAC / 60HZ Max 7W Bulb included cULus Listed SBLED

1x solid metal light shade 1x hand-blown glass globe E26 compatible

# [ info. FINISH & SKU NUMBERS. ] [ finish. ] [ SKU. ] Image: Steel / Opal NFC-853211 Image: Burnt Steel / Opal NFC-893231 Image: Brass/ Opal NFC-813201

# Steel / Smoked NFC-853212 Burnt Steel / Smoked NFC-893232 Brass / Smoke NFC-813202

## [ please. NOTE. ]

[ info. CARE INSTRUCTIONS. ]

Wipe with damp cloth with no loose hairs, avoid using any chemicals. All finishes are prone to ageing.

DISCLAIMER: Always consult a trade professional when installing this light. Buster + Punch is not responsible for the usage or feasibility of installation requirements. This product is not suit