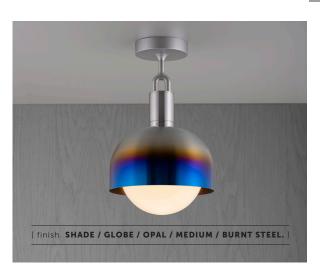

A ceiling light made from cast and machined metal, featuring our signature diamond-cut linear knurl pattern and fork detailing, refined by hand. Its shade is made from hand-spun metal and it comes with a handblown glass globe.

## [ size. MEDIUM. ]

[ info. MEASUREMENTS. ]

# [ info. SPECIFICATIONS. ]

Ceiling light 1x solid metal lamp holder E26 / 110-120 VAC / 60HZ Max 7W Bulb included cULus Listed SBLED

1x solid metal light shade 1x hand-blown glass globe E26 compatible

| [ info. FINISH & SKU NUMBERS. ] |            |  |
|---------------------------------|------------|--|
| [ finish. ]                     | [ SKU. ]   |  |
| 🌑 🛑 Steel / Opal                | NFC-863221 |  |
| 🌍 🛑 Burnt Steel / Opal          | NFC-893229 |  |
| 🌑 🔵 Brass/ Opal                 | NFC-813199 |  |
| 🌑 🌑 Steel / Smoked              | NFC-853210 |  |
| 🌍 🌑 Burnt Steel / Smoked        | NFC-893230 |  |
| 🏀 🌑 Brass / Smoked              | NFC-813200 |  |
| 🌍 🌑 Brass / Smoked              | NFC-813200 |  |