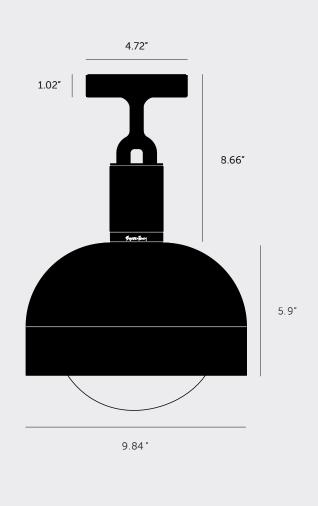

BUSTER+PUNCH LONDON

# [product. FORKED CEILING / SHADE / GLOBE

| [ type. CEILING LIGHT. ]   |  |
|----------------------------|--|
| [ detail. FORKED. ]        |  |
| [process. ROUGH-CAST.]     |  |
| [ region. NORTH AMERICA. ] |  |

A ceiling light made from cast and machined metal, featuring our signature diamond-cut linear knurl pattern and fork detailing, refined by hand. Its shade is made from hand-spun metal and it comes with a handblown glass globe.









## [ size. MEDIUM. ]

[ info. MEASUREMENTS. ]



# [ info. SPECIFICATIONS. ]

Ceiling light 1x solid metal lamp holder E26 / 110-120 VAC / 60HZ Max 7W Bulb included cULus Listed SBLED

1x solid metal light shade 1x hand-blown glass globe E26 compatible

| [ info. FINISH & SKU NUMBERS. ] |            |  |
|---------------------------------|------------|--|
| [ finish. ]                     | [ SKU. ]   |  |
| 🌑 🛑 Steel / Opal                | NFC-863221 |  |
| 🌍 🛑 Burnt Steel / Opal          | NFC-893229 |  |
| 🌑 🔵 Brass/ Opal                 | NFC-813199 |  |
| 🌑 🌑 Steel / Smoked              | NFC-853210 |  |
| 🌍 🌑 Burnt Steel / Smoked        | NFC-893230 |  |
| 🏀 🌑 Brass / Smoked              | NFC-813200 |  |
| 🌍 🌑 Brass / Smoked              | NFC-813200 |  |

#### [ info. CARE INSTRUCTIONS. ]

Wipe with damp cloth with no loose ha