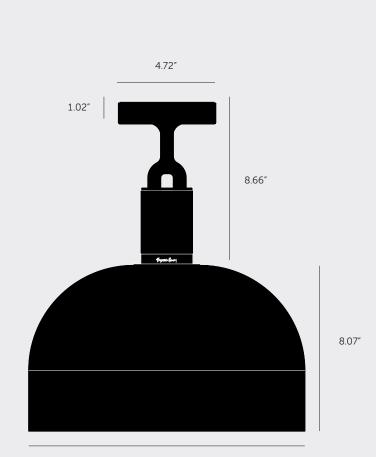

Listed SBLED

1x medium solid metal light shade

| [ info. FINISH & SKU NUMBERS. ] |            |  |
|---------------------------------|------------|--|
| [ finish. ]                     | [ SKU. ]   |  |
| Steel                           | NFC-853213 |  |
| 🌍 Burnt Steel                   | NFC-893233 |  |
| 🌍 Brass                         | NFC-813203 |  |

#### [ info. CARE INSTRUCTIONS. ]

Wipe with damp cloth with no loose hairs, avoid using any chemicals. All finishes are prone to ageing.

#### [ please. NOTE. ]

DISCLAIMER: Always consult a trade professional when installing this light. Buster + Punch is not responsible for the usage or feasibility of installation requirements. This product is not suitable for damp or wet environments.

### [size. LARGE.]

[ info. MEASUREMENTS. ]



# Ceiling light

[ info. SPECIFICATIONS. ]

1x solid metal lamp holder E26 / 110-120 VAC / 60HZ Max 7W Bulb included cULus Listed SBLED

1x large solid metal light shade

13.38″

| [ info. FINISH & SKU NUMBERS. ] |            |  |
|---------------------------------|------------|--|
| [ finish. ]                     | [SKU.]     |  |
| Steel                           | NFC-853214 |  |
| 🌍 Burnt Steel                   | NFC-893234 |  |
| Brass                           | NFC-813204 |  |

#### [ info. CARE INSTRUCTIONS. ]

Wipe with damp cloth with no loose hairs, avoid using any chemicals. All finishes are prone to ageing.

#### [ please. NOTE. ]

DISCLAIMER: Always consult a trade professional when installing this light. Buster + Punch is not responsible for the usage or feasibility of i