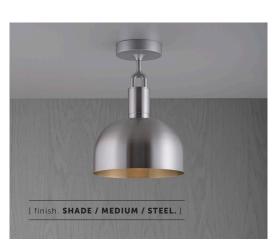

A ceiling light made from cast and machined metal, featuring our signature diamond-cut linear knurl pattern and fork detailing, refined by hand. Its shade is made from hand-spun metal.

### [ size. MEDIUM. ]

[ info. MEASUREMENTS. ]

### [ info. SPECIFICATIONS. ]

Ceiling light 1x solid metal lamp holder E26 / 110-120 VAC / 60HZ Max 7W Bulb included cULus Listed SBLED

1x medium solid metal light shade

| [ info. FINISH & SKU NUMBERS. ] |            |  |
|---------------------------------|------------|--|
| [ finish. ]                     | [ SKU. ]   |  |
| Steel                           | NFC-853213 |  |
| 🌍 Burnt Steel                   | NFC-893233 |  |
| 🌍 Brass                         | NFC-813203 |  |