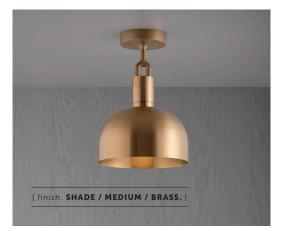

A ceiling light made from cast and machined metal, featuring our signature diamond-cut linear knurl pattern and fork detailing, refined by hand. Its shade is made from hand-spun metal.

### [ size. MEDIUM. ]

[ info. MEASUREMENTS. ]

### [ info. SPECIFICATIONS. ]

Ceiling light 1x solid metal lamp holder E26 / 110-120 VAC / 60HZ Max 7W Bulb included cULus Listed SBLED

1x medium solid metal light shade

| [ info. FINISH & SKU NUMBERS. ] |            |  |
|---------------------------------|------------|--|
| [ finish. ]                     | [ SKU. ]   |  |
| Steel                           | NFC-853213 |  |
| 🌍 Burnt Steel                   | NFC-893233 |  |
| 🌍 Brass                         | NFC-813203 |  |