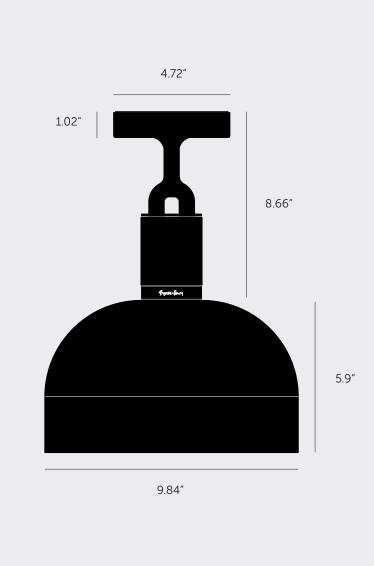

### [ size. MEDIUM. ]

[ info. MEASUREMENTS. ]

### [size. LARGE.]

[ info. MEASUREMENTS. ]