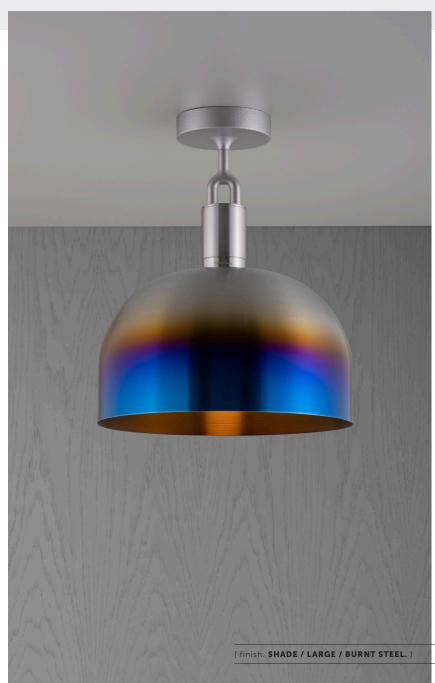

### [size. LARGE.]

[ info. MEASUREMENTS. ]

# Ceiling light

[ info. SPECIFICATIONS. ]

1x solid metal lamp holder E26 / 110-120 VAC / 60HZ Max 7W Bulb included cULus Listed SBLED

1x large solid metal light shade

13.38″

| [ info. FINISH & SKU NUMBERS. ] |            |  |
|---------------------------------|------------|--|
| [ finish. ]                     | [SKU.]     |  |
| Steel                           | NFC-853214 |  |
| 🌍 Burnt Steel                   | NFC-893234 |  |
| Brass                           | NFC-813204 |  |