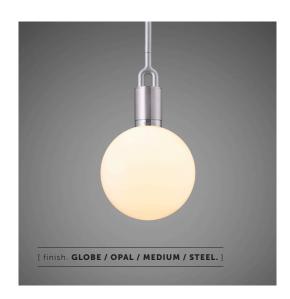

# FORKED PENDANT / GLOBE

[ type. PENDANT LIGHT. ]

[ detail. FORKED. ]

[ process. ROUGH-CAST. ]

[ region. NORTH AMERICA. ]

A light pendant made from cast and machined metal, featuring our signature diamond-cut linear knurl pattern and fork detailing, refined by hand. It comes with a handblown glass globe.

#### [ info. FINISH & SKU NUMBERS.]

| [ finish. ]        | [ SKU. ]   |
|--------------------|------------|
| Steel / Opal       | NFP-843179 |
| 🌑 🦳 Brass / Opal   | NFP-823169 |
| Gun Metal / Opal   | NFP-873189 |
| Steel / Smoked     | NFP-853181 |
| Brass / Smoked     | NFP-493171 |
| Gun Metal / Smoked | NFP-883191 |