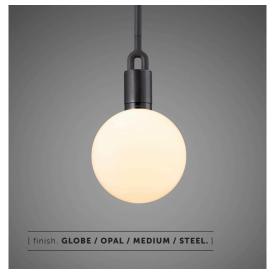

# FORKED PENDANT / GLOBE

[ type. PENDANT LIGHT. ]

[ detail. FORKED. ]

[ process. ROUGH-CAST. ]

[ region. NORTH AMERICA. ]

A light pendant made from cast and machined metal, featuring our signature diamond-cut linear knurl pattern and fork detailing, refined by hand. It comes with a handblown glass globe.

#### [ info. FINISH & SKU NUMBERS.]

| [ finish. ]        | [ SKU. ]   |
|--------------------|------------|
| Steel / Opal       | NFP-843179 |
| 🌑 🦳 Brass / Opal   | NFP-823169 |
| Gun Metal / Opal   | NFP-873189 |
| Steel / Smoked     | NFP-853181 |
| Brass / Smoked     | NFP-493171 |
| Gun Metal / Smoked | NFP-883191 |