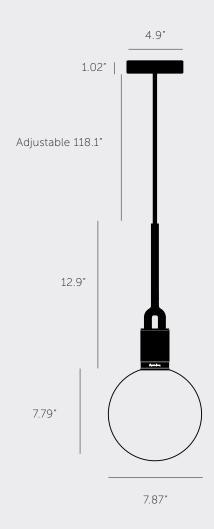

W

[ size. **MEDIUM.**]

[ info. MEASUREMENTS.]

### [ info. SPECIFICATIONS. ]

Pendant light

1x solid metal lamp holder

Adjustable 3000 mm cable

E26 / 110-120 VAC / 60HZ

Max 7W

Bulb included

cULus Listed SBLED