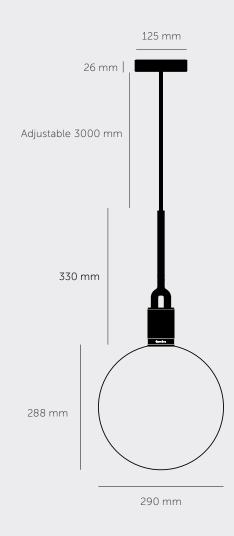

W

[ size. **MEDIUM.**]

[ info. MEASUREMENTS.]

### [ info. SPECIFICATIONS. ]

Pendant light

1x solid metal lamp holder

Adjustable 3000 mm cable

E26 / 110-120 VAC / 60HZ

Max 7W

Bulb included

cULus Listed SBLED