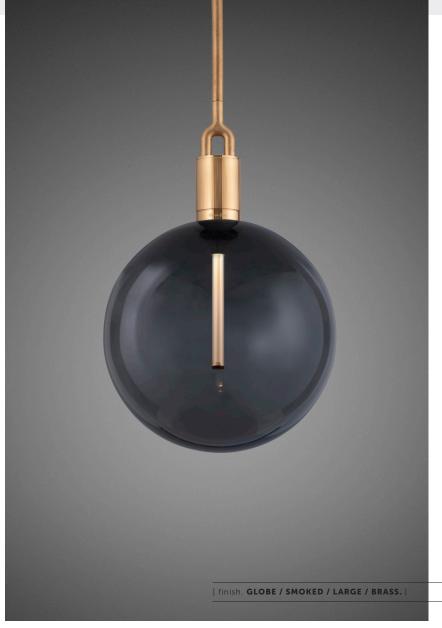

# FORKED PENDANT / GLOBE

[ type. PENDANT LIGHT. ]

[ detail. FORKED. ]

[ process. ROUGH-CAST. ]

[ region. NORTH AMERICA. ]

A light pendant made from cast and machined metal, featuring our signature diamond-cut linear knurl pattern and fork detailing, refined by hand. It comes with a handblown glass globe.

## [ info. FINISH & SKU NUMBERS. ]

| [ finish. ]        | [ SKU. ]   |
|--------------------|------------|
| Steel / Opal       | NFP-843180 |
| 🌑 🦳 Brass / Opal   | NFP-823170 |
| Gun Metal / Opal   | NFP-873190 |
| Steel / Smoked     | NFP-853182 |
| Brass / Smoked     | NFP-493172 |
| Gun Metal / Smoked | NFP-883192 |
|                    |            |