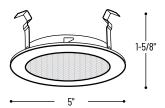

## **PRODUCT IMAGES & DIMENSIONS**

NS-22N

| 4" Albalite Lens with Metal Trim                                                                                                                        | Compatible Housings                                                                                                                                                                                                                                                            |
|---------------------------------------------------------------------------------------------------------------------------------------------------------|--------------------------------------------------------------------------------------------------------------------------------------------------------------------------------------------------------------------------------------------------------------------------------|
| Catalog No.                                                                                                                                             | _Catalog No.                                                                                                                                                                                                                                                                   |
| NS-22B = 4" Albalite Lens with Black Metal Trim<br>NS-22N = 4" Albalite Lens with Natural Metal Trim<br>NS-22W = 4" Albalite Lens with White Metal Trim | NS-4010AT = Non-IC Air-Tight New Construction / 50W max<br>NSIC-4010AT = IC Air-Tight New Construction / 50W max<br>NS-4010AT/IC = IC Air-Tight New Construction / 15W max<br>NSR-4040AT = Non-IC Air-Tight Remodel / 50W max<br>NSRIC-4040AT = IC Air-Tight Remodel / 50W max |