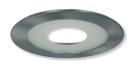

# PRODUCT IMAGES & DIMENSIONS

NS-27N

NS-27W

# 4" Frosted Lens with Clear Center Metal Trim

Catalog No.

 $extbf{NS-27N} = 4$ " Frosted Lens with Clear Center Natural Metal Trim

NS-27W = 4" Frosted Lens with Clear Center White Metal Trim

**Compatible Housings** 