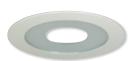

# PRODUCT IMAGES & DIMENSIONS

NS-27N

NS-27W

# 4" Frosted Lens with Clear Center Metal Trim

Catalog No.

 $extbf{NS-27N} = 4$ " Frosted Lens with Clear Center Natural Metal Trim

NS-27W = 4" Frosted Lens with Clear Center White Metal Trim

**Compatible Housings** 