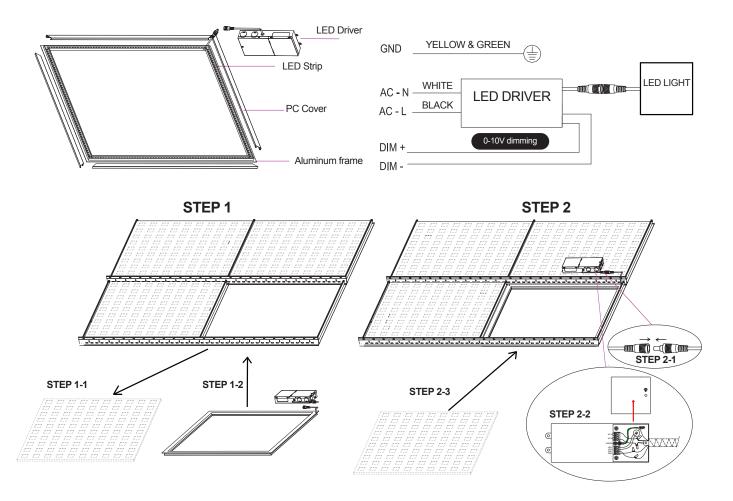

## **⚠** WARNING

Turn power OFF from electrical panel before installation or maintenance.

- 1.1 Remove the ceiling tile.
- 1.2 Place the T-LED Edge Light on the T-Bar carefully.
- 2.1 Place the driver on the adjacent tile, and connect the fixture to the driver using the quick connect.
- 2.2 Bring the incoming 120V AC to the driver: Black wire to AC-L connector, White wire to AC-N connector, and Green wire to green wire of the fixture. Replace the driver cover.
- 2.3 Replace the ceiling tile.

**NOTE:** the installation of these units should be carried out only by a licensed electrician.

**CAUTION:** Products should be installed in accordance with these instructions, current electrical codes and/or the current Canadian Electrical Code (CEC), or National Electrical Code (NEC).