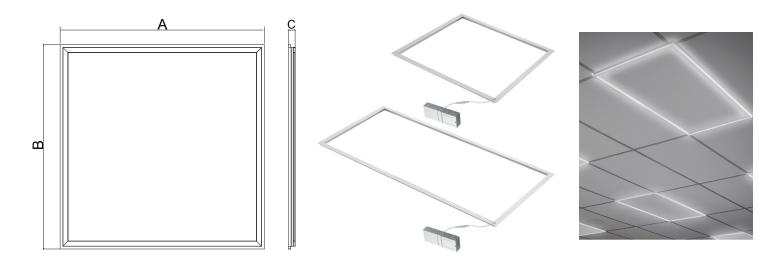

#### **FIXTURE INSTALLATION**

T-LED Edge Light

TLE-2X2-40-30 TLE-2X2-40-40 TLE-2X4-55-30 TLE-2X4-55-40

Important: Read all instructions in order to ensure safety and proper installation.

| Dimensions | Α               | В              | С            |
|------------|-----------------|----------------|--------------|
| 2x2        | 23.74" (603mm)  | 23.74" (603mm) | 0.59" (15mm) |
| 2x4        | 47.76" (1213mm) | 23.74" (603mm) | 0.59" (15mm) |