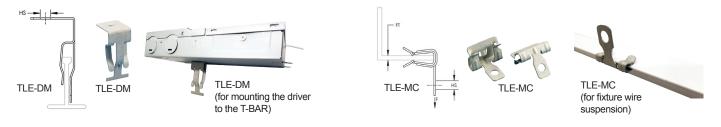

#### **OPTIONAL:**

**NOTE:** driver mount bracket (TLE-DM), and mounting clips (TLE-MC) are available (sold separately). Please check your local building codes, if these accessories are required.