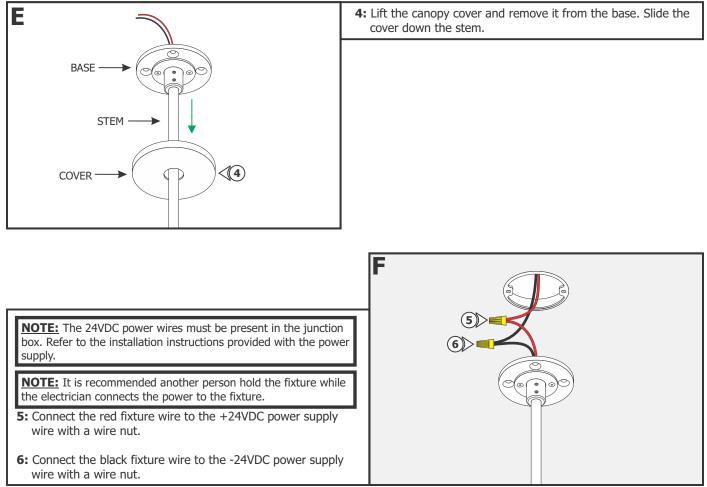

## Section Two: Install the 2" Canopy

# Section Two: Install the 2" Canopy

place by tightening the two screws.

9: Slide the cover over the base. The magnets on the back of the cover will keep it in place.