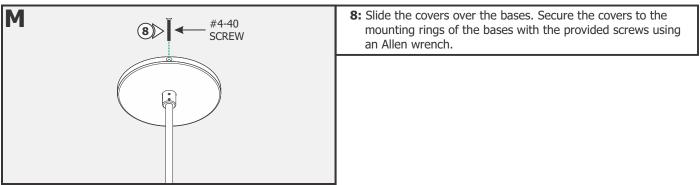

--------------------------------------------------------------------------|
| POWER<br>JOINER                 | <ol> <li>Align the track with the joiner on the End Feed Power<br/>Connector.</li> <li>Slide the track over the joiner and power joiner connector.</li> <li>Tighten the slotted screw on the power joiner connector<br/>with a flat-head screwdriver to secure in place.</li> </ol> |
|                                 |                                                                                                                                                                                                                                                                                     |

## Section Two: Install the 2" Canopy









# Section Three: Install the 4" Canopy











# Section Four: Install the Track Heads and Track Covers





1718 W. Fullerton Chicago, IL 60614 Ph: 773.770.1195 • Fax: 773.935.5613 www.PureEdgeLighting.com • info@PureEdgeLighting.com © 2016 PureEdge Lighting. All Rights Reserved.

## Installation Instructions for Track Surface Mount Stem Center Feed T524-CP1-STM-\_

#### **IMPORTANT INFORMATION**

- This instruction shows a typical installation.
- The fixtures used with the PureEdge Lighting systems must be identified for use with the corresponding PureEdge Lighting systems.
- This product is ceiling mount.
- It is recommended more than one person to assist in this installation.

#### SAVE THESE INSTRUCTIONS!





## Section One: Install the Power Feed to the Track



# Section Two: Install the 2" Canopy









place by tightening