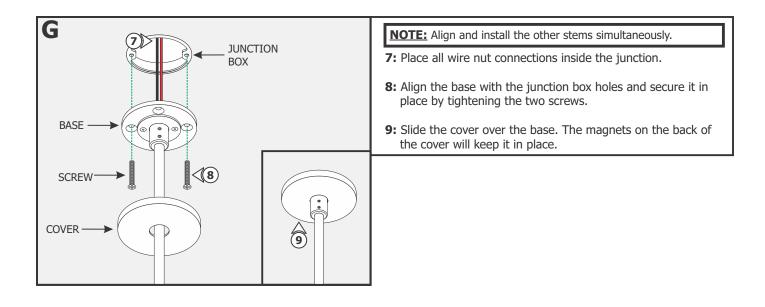

# Section Two: Install the 2" Canopy

place by tightening the two screws.

9: Slide the cover over the base. The magnets on the back of the cover will keep it in place.