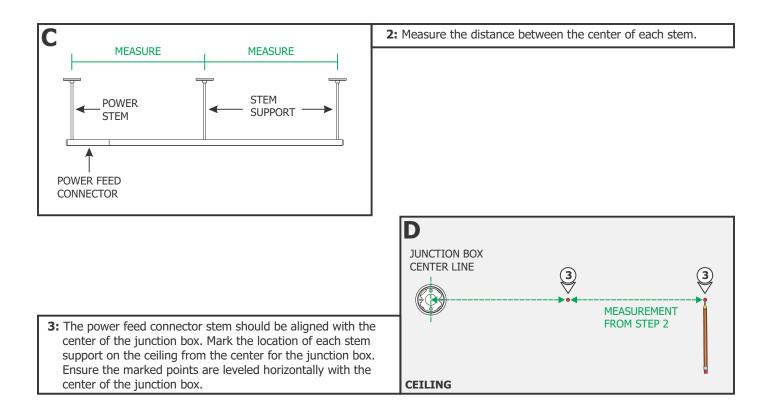

# Section One: Install the Power Feed to the Track

| A JOINER 2<br>END FEED<br>POWER | <b>NOTE:</b> Ensure stem supports are installed on the track before connecting the power feed connector to the track. Refer to the instructions provided with the Stem Support.                                                                                                     |
|---------------------------------|-------------------------------------------------------------------------------------------------------------------------------------------------------------------------------------------------------------------------------------------------------------------------------------|
| POWER<br>JOINER                 | <ol> <li>Align the track with the joiner on the End Feed Power<br/>Connector.</li> <li>Slide the track over the joiner and power joiner connector.</li> <li>Tighten the slotted screw on the power joiner connector<br/>with a flat-head screwdriver to secure in place.</li> </ol> |
|                                 |                                                                                                                                                                                                                                                                                     |

## Section One: Install the Power Feed to the Track