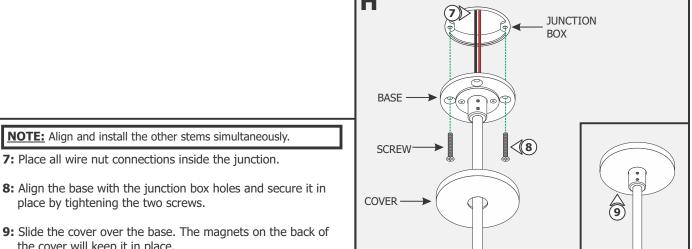

# Section Two: Install the 2" Canopy

place by tightening the two screws.

9: Slide the cover over the base. The magnets on the back of the cover will keep it in place.