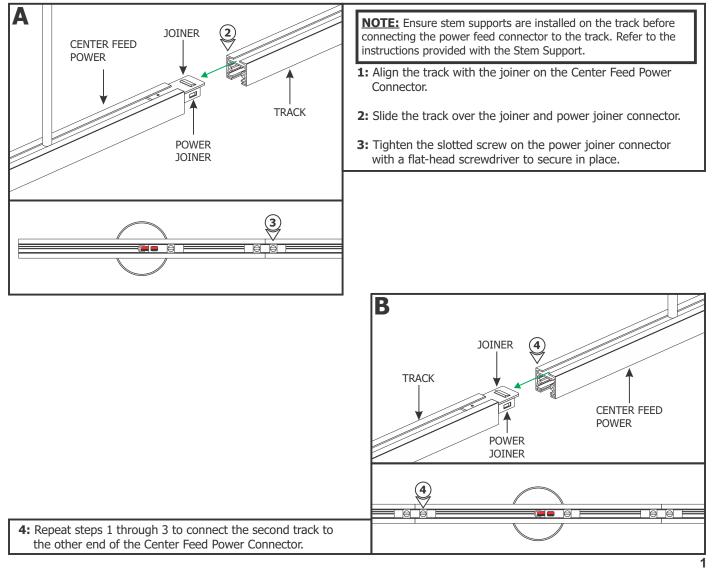

# Section One: Install the Power Feed to the Track

| A JOINER 2<br>END FEED<br>POWER | <b>NOTE:</b> Ensure stem supports are installed on the track before connecting the power feed connector to the track. Refer to the instructions provided with the Stem Support.                                                                                                     |
|---------------------------------|-------------------------------------------------------------------------------------------------------------------------------------------------------------------------------------------------------------------------------------------------------------------------------------|
| POWER<br>JOINER                 | <ol> <li>Align the track with the joiner on the End Feed Power<br/>Connector.</li> <li>Slide the track over the joiner and power joiner connector.</li> <li>Tighten the slotted screw on the power joiner connector<br/>with a flat-head screwdriver to secure in place.</li> </ol> |
|                                 |                                                                                                                                                                                                                                                                                     |

## Section One: Install the Power Feed to the Track