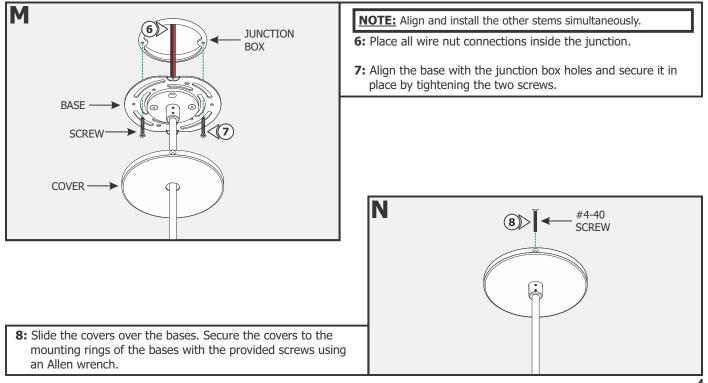

# Section Three: Install the 4" Canopy

# Section Four: Install the Track Heads and Track Covers

1718 W. Fullerton Chicago, IL 60614 Ph: 773.770.1195 • Fax: 773.935.5613 www.PureEdgeLighting.com • info@PureEdgeLighting.com © 2016 PureEdge Lighting. All Rights Reserved.