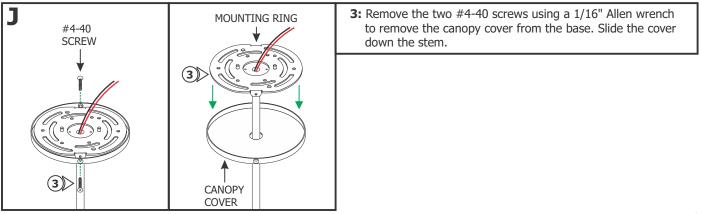

--------------------------------------------------------------------------------|
| POWER<br>JOINER                 | <ol> <li>Align the track with the joiner on the End Feed Power<br/>Connector.</li> <li>Slide the track over the joiner and power joiner connector.</li> <li>Tighten the slotted screw on the power joiner connector<br/>with a flat-head screwdriver to secure in place.</li> </ol> |
|                                 |                                                                                                                                                                                                                                                                                     |

## Section Two: Install the 2" Canopy









# Section Three: Install the 4" Canopy











# Section Four: Install the Track Heads and Track Covers





1718 W. Fullerton Chicago, IL 60614 Ph: 773.770.1195 • Fax: 773.935.5613 www.PureEdgeLighting.com • info@PureEdgeLighting.com © 2016 PureEdge Lighting. All Rights Reserved.

## Installation Instructions for Track Surface Mount Stem Center Feed T524-CP1-STM-\_

#### **IMPORTANT INFORMATION**

- This instruction shows a typical installation.
- The fixtures used with the PureEdge Lighting systems must be identified for use with the corresponding PureEdge Lighting systems.
- This product is ceiling mount.
- It is recommended more than one person to assist in this installation.

#### SAVE THESE INSTRUCTIONS!





## Section One: Install the Power Feed to the Track



# Section Two: Install the 2" Canopy









place by tigh