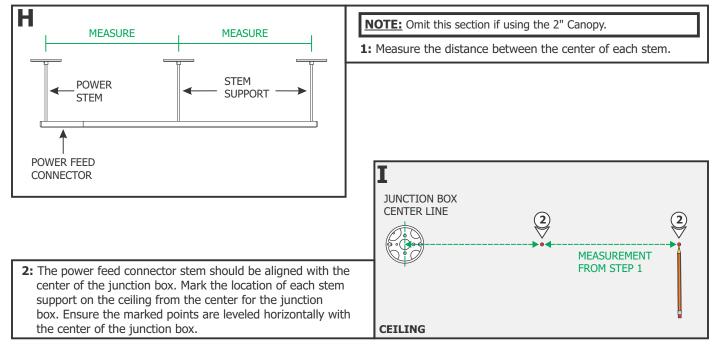

----------------------------------------------------------------------------------|
| POWER<br>JOINER                 | <ol> <li>Align the track with the joiner on the End Feed Power<br/>Connector.</li> <li>Slide the track over the joiner and power joiner connector.</li> <li>Tighten the slotted screw on the power joiner connector<br/>with a flat-head screwdriver to secure in place.</li> </ol> |
|                                 |                                                                                                                                                                                                                                                                                     |

## Section Two: Install the 2" Canopy









# Section Three: Install the 4" Canopy











# Section Four: Install the Track Heads and Track Covers





1718 W. Fullerton Chicago, IL 60614 Ph: 773.770.1195 • Fax: 773.935.5613 www.PureEdgeLighting.com • info@PureEdgeLighting.com © 2016 PureEdge Lighting. All Rights Reserved.

## Installation Instructions for Track Surface Mount Stem Center Feed T524-CP1-STM-\_

#### **IMPORTANT INFORMATION**

- This instruction shows a typical installation.
- The fixtures used with the PureEdge Lighting systems must be identified for use with the corresponding PureEdge Lighting systems.
- This product is ceiling mount.
- It is recommended more than one person to assist in this installation.

#### SAVE THESE INSTRUCTIONS!





## Section One: Install the Power Feed to the Track



# Section Two: Install the 2" Canopy









place by ti