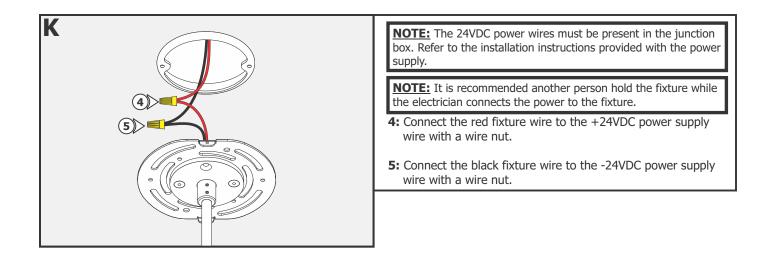

------------------------------------------------------------------------------|
| POWER<br>JOINER                 | <ol> <li>Align the track with the joiner on the End Feed Power<br/>Connector.</li> <li>Slide the track over the joiner and power joiner connector.</li> <li>Tighten the slotted screw on the power joiner connector<br/>with a flat-head screwdriver to secure in place.</li> </ol> |
|                                 |                                                                                                                                                                                                                                                                                     |

## Section Two: Install the 2" Canopy









# Section Three: Install the 4" Canopy











# Section Four: Install the Track Heads and Track Covers





1718 W. Fullerton Chicago, IL 60614 Ph: 773.770.1195 • Fax: 773.935.5613 www.PureEdgeLighting.com • info@PureEdgeLighting.com © 2016 PureEdge Lighting. All Rights Reserved.

## Installation Instructions for Track Surface Mount Stem Center Feed T524-CP1-STM-\_

#### **IMPORTANT INFORMATION**

- This instruction shows a typical installation.
- The fixtures used with the PureEdge Lighting systems must be identified for use with the corresponding PureEdge Lighting systems.
- This product is ceiling mount.
- It is recommended more than one person to assist in this installation.

#### SAVE THESE INSTRUCTIONS!





## Section One: Install the Power Feed to the Track



# Section Two: Install the 2" Canopy









place by tighte