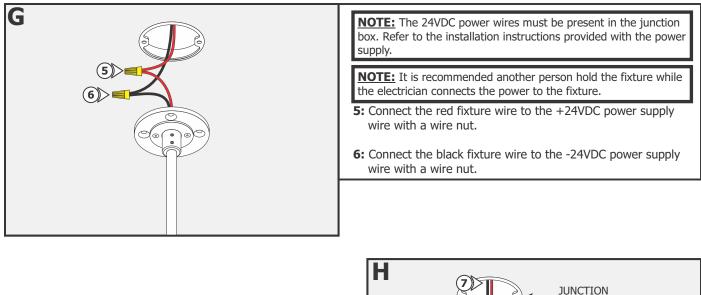

## Section Two: Install the 2" Canopy

# Section Two: Install the 2" Canopy

place by tightening the two screws.

9: Slide the cover over the base. The magnets on the back of the cover will keep it in place.