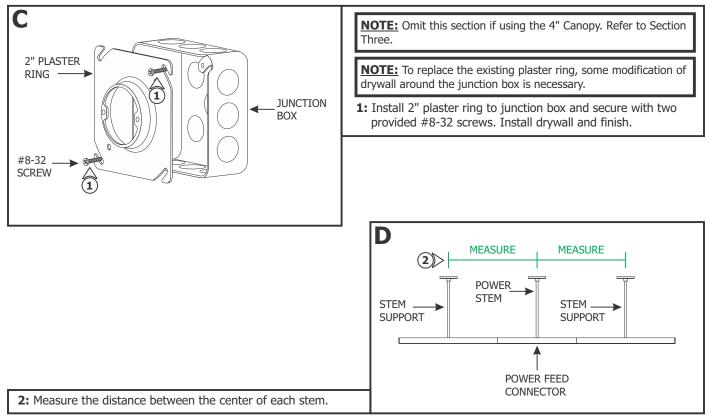

## Section Two: Install the 2" Canopy

# Section Two: Install the 2" Canopy

place by tightening the two screws.

9: Slide the cover over the base. The magnets on the back of the cover will keep it in place.