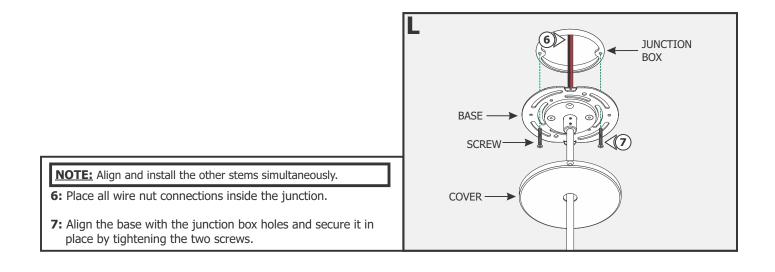

----------------------------------------------------------------------------|
| POWER<br>JOINER                 | <ol> <li>Align the track with the joiner on the End Feed Power<br/>Connector.</li> <li>Slide the track over the joiner and power joiner connector.</li> <li>Tighten the slotted screw on the power joiner connector<br/>with a flat-head screwdriver to secure in place.</li> </ol> |
|                                 |                                                                                                                                                                                                                                                                                     |

## Section Two: Install the 2" Canopy









# Section Three: Install the 4" Canopy











# Section Four: Install the Track Heads and Track Covers





1718 W. Fullerton Chicago, IL 60614 Ph: 773.770.1195 • Fax: 773.935.5613 www.PureEdgeLighting.com • info@PureEdgeLighting.com © 2016 PureEdge Lighting. All Rights Reserved.

## Installation Instructions for Track Surface Mount Stem Center Feed T524-CP1-STM-\_

#### **IMPORTANT INFORMATION**

- This instruction shows a typical installation.
- The fixtures used with the PureEdge Lighting systems must be identified for use with the corresponding PureEdge Lighting systems.
- This product is ceiling mount.
- It is recommended more than one person to assist in this installation.

#### SAVE THESE INSTRUCTIONS!





## Section One: Install the Power Feed to the Track



# Section Two: Install the 2" Canopy









place by tighteni