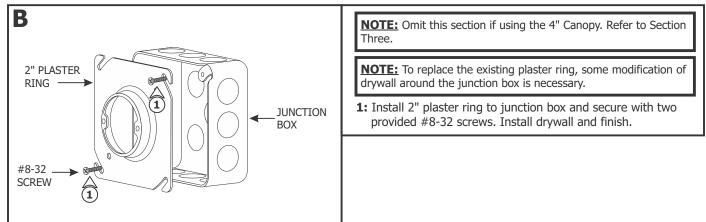

## Section Two: Install the 2" Canopy

# Section Two: Install the 2" Canopy

place by tightening the two screws.

9: Slide the cover over the base. The magnets on the back of the cover will keep it in place.