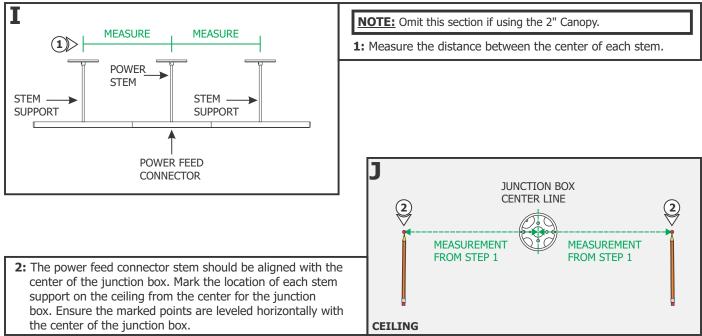

ing.com • info@PureEdgeLighting.com © 2016 PureEdge Lighting. All Rights Reserved.

## Installation Instructions for Track Surface Mount Stem Center Feed T524-CP1-STM-\_

#### **IMPORTANT INFORMATION**

- This instruction shows a typical installation.
- The fixtures used with the PureEdge Lighting systems must be identified for use with the corresponding PureEdge Lighting systems.
- This product is ceiling mount.
- It is recommended more than one person to assist in this installation.

#### SAVE THESE INSTRUCTIONS!





## Section One: Install the Power Feed to the Track



# Section Two: Install the 2" Canopy









place by tightening the two screws.

9: Slide the cover over the base. The magnets on the back of the cover will keep it in place.

## Section Three: Install the 4" Canopy







# Section Four: Install the Track Heads and Track Covers