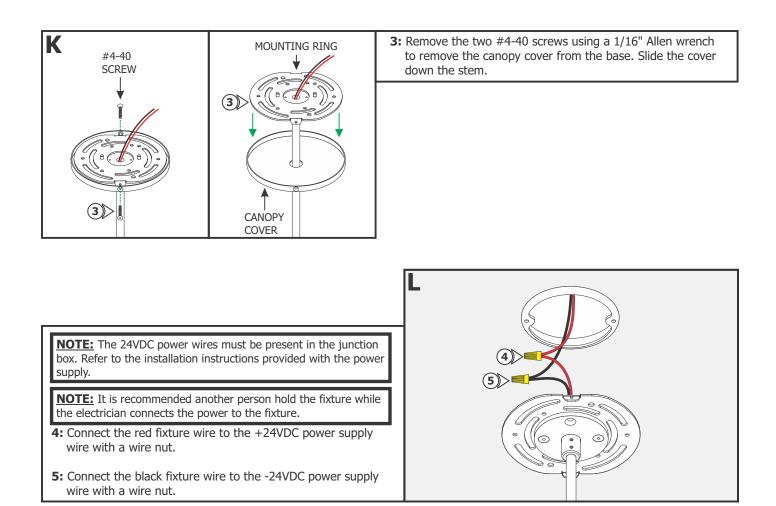

g.com • info@PureEdgeLighting.com © 2016 PureEdge Lighting. All Rights Reserved.

## Installation Instructions for Track Surface Mount Stem Center Feed T524-CP1-STM-\_

#### **IMPORTANT INFORMATION**

- This instruction shows a typical installation.
- The fixtures used with the PureEdge Lighting systems must be identified for use with the corresponding PureEdge Lighting systems.
- This product is ceiling mount.
- It is recommended more than one person to assist in this installation.

#### SAVE THESE INSTRUCTIONS!





## Section One: Install the Power Feed to the Track



# Section Two: Install the 2" Canopy









place by tightening the two screws.

9: Slide the cover over the base. The magnets on the back of the cover will keep it in place.

## Section Three: Install the 4" Canopy







# Section Four: Install the Track Heads and Track Covers