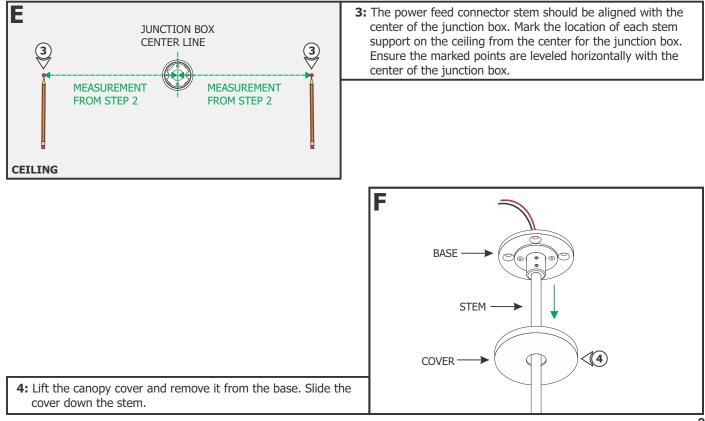

## Section Two: Install the 2" Canopy

# Section Two: Install the 2" Canopy

place by tightening the two screws.

9: Slide the cover over the base. The magnets on the back of the cover will keep it in place.