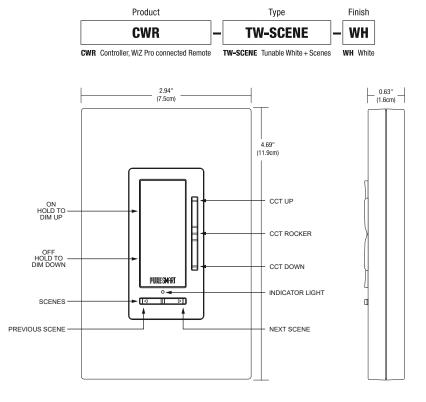

#### **OPERATION**

Dimming, CCT control rocker, and a scene control toggle. No load maximum. Communicates with 2.4GHz Wi-Fi only. No Hub Required.

#### **EASY INSTALLATION**

The Pure Smart™ Wi-Fi Remote Room Controller is powered by 4 AAA batteries and is therefore completely wireless. Multiple mounting methods available including to a standard switch box, on the wall with the included drywall anchors or adhesive strip, or kept on a tabletop with the rubber pads that help to keep it stationary. Single Pole or 3-way compatible with Pure Smart Dimmer (SWW-DIM-WH), Pure Smart Switch (SWW-SWT-WH), 120V Room Controller (CWW-TW-SCENE-WH) and another Remote Room Controller. No wires. No hub. Total control.