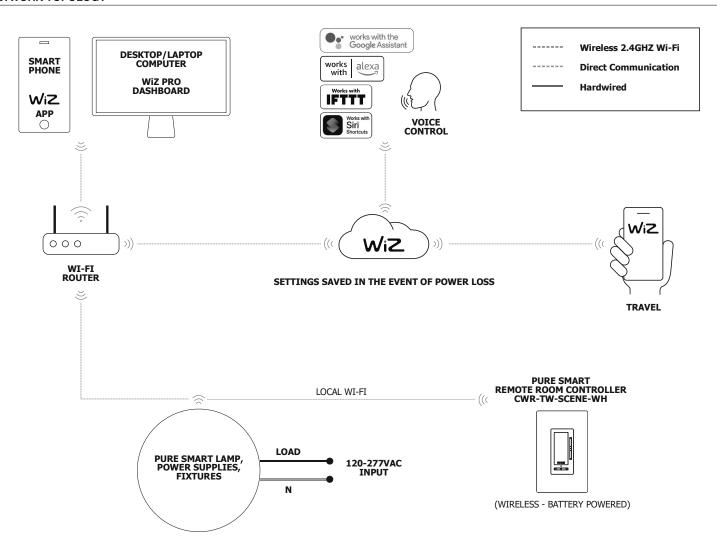

#### WiZ APP

The Room Controller is added as an accessory in the WiZ app (Available on iOS or Android) and communicates directly to the WiZ enabled light fixture via direct wi-fi signal on Local Area Network (LAN). Voice control enabled when used in conjunction with Google Assistant, Siri, Alexa, IFTTT, and SmartThings. Grouping, zoning, scheduling, and custom scenes can all be programmed with the WiZ app or WiZ Pro Dashboard.

# PURE SMART™ Wi-Fi REMOTE ROOM CONTROLLER CONNECTED BY WIZ PRO FOR TABLE TOP OR WALL

**NETWORK TOPOLOGY** 

PROJECT FIXTURE TYPE DATE