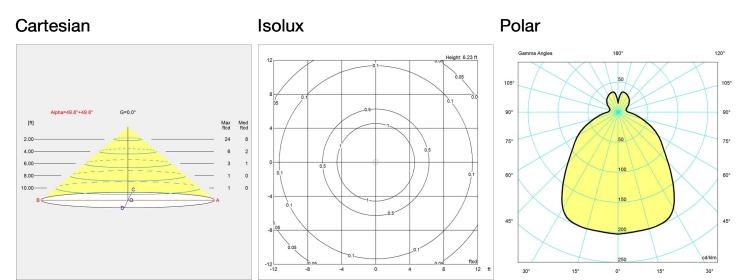

|
| 6.795                                                                                                                                                                                                                                                                                                 |
| Other functions                                                                                                                                                                                                                                                                                       |

louis poulsen louispoulsen.com

## **Finish**

White opal glass

# Light distribution diagrams



# Spare parts & accessories

| Product                            | Variant number |
|------------------------------------|----------------|
| PH 3-2, MIDDLE SHADE, GLASS        | 5741481598     |
| PH 3-2, LOWER SHADE, GLASS         | 5741481608     |
| PH 3-2 TABLEWALL, TOP SHADE, GLASS | 5741481585     |

louis poulsen.com