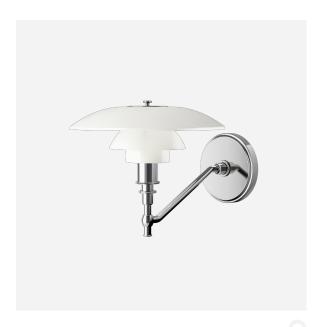

# PH 3-2 WALL

The fixture is designed based on the principle of a reflective three-shade system, which directs the majority of the light downwards. The shades are made of mouth-blown opal three-layer glass, which is shiny on the top and sandblasted matte on the inside, giving a soft and diffuse light distribution.

# **Product description**

Available without switch on wall box.

PH 3/2 wall is one of the iconic fixtures recognized throughout the world. It is a small-scale pendant of gently sloped glass shades with a lustrous metal socket housing on top. The iconic design is based on the principle of a reflective three-shade system, which directs the majority of the light downwards. The shades are made of handblown, opal white, three-layer glass, which is glossy on top and sandblasted matte on the underside, giving a soft and uniform light distribution. Part of a family including indoor and outdoor products.