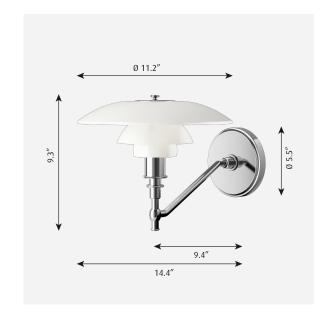

### Sizes and weight

Width x Height x Length (in.) | 7.9 x 6.5 x 11.7 Max 6.8 lbs