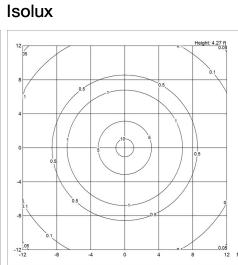

fort. Interior surfaces of glass shades sandblasted to diffuse light. Member of a family products of various sizes and type.

### Mounting

Portable fixture plugs into standard wall outet.

### Light description

The fixture emits glare free, comfortable light.

#### Design

Poul Henningsen

#### Material

Shades:mouth blown white glass, 1. 5mm (0. 06") thick. Struts: chrome plated steel. Base: steel with chrome-plated brass cover. Stem: extruded steel, chrome plated, 1. 5mm (0. 06") thick. Switch: on/off, phenolic, on cord. Socket: Porcelain, medium base for A-19, frosted envelope lamps.

### Weight

Min: 15.097 lbs Max: 16.197 lbs

### Finish

Black metalized, Brass metalized, High lustre chrome plated

#### louispoulsen.com

## Voltage

Cartesian

120V

# Light distribution diagrams







## Spare parts & accessories

| Product                                  | Variant number |
|------------------------------------------|----------------|
| FINGER SCREW SS M3X12 (3PCS) LOWER       | 5744610528     |
| FINGER SCREW BRASS RAW M3X12 (3PCS)LOWER | 5744611284     |
| PH 3½-2½, Glass middle shade             | 5744162241     |
| PH 3½-2½, Glass lower shade              | 5744162254     |
| PH 3½, Glass top shade                   | 5744162267     |
| FOOT SWITCH, ON/OFF, BLACK               | 5717000000     |