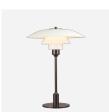

# PH 31/2-21/2 FLOOR

The fixture is designed based on the principle of a reflective three-shade system, which directs the majority of the light downwards. The shades are made of handblown opal three-layer glass, which is glossy on top and sandblasted matte on the underside, giving a soft and diffused light distribution.

# **Product description**

Portable fixture. Terse and iconic design. The size of the three shades is adjusted for optimum performance and comfort. Interior surfaces of glass shades sandblasted to diffuse light. Member of a family products of various sizes and type.

#### Material

Shades:mouth blown white glass, 1. 5mm (0. 06") thick. Struts: chrome plated steel. Base: steel with chrome-plated brass cover. Stem: extruded steel, chrome plated, 1. 5mm (0. 06") thick. Switch: on/off, phenolic, on cord. Socket: Porcelain, medium base for A-19, frosted envelope lamps.