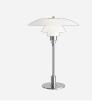

# PH 31/2-21/2 FLOOR

The fixture is designed based on the principle of a reflective three-shade system, which directs the majority of the light downwards. The shades are made of handblown opal three-layer glass, which is glossy on top and sandblasted matte on the underside, giving a soft and diffused light distribution.

# **Product description**

Portable fixture. Terse and iconic design. The size of the three shades is adjusted for optimum performance and comfort. Interior surfaces of glass shades sandblasted to diffuse light. Member of a family products of various sizes and type.