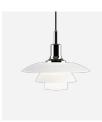

# PH 31/2-21/2 FLOOR

The fixture is designed based on the principle of a reflective three-shade system, which directs the majority of the light downwards. The shades are made of handblown opal three-layer glass, which is glossy on top and sandblasted matte on the underside, giving a soft and diffused light distribution.

# **Product description**

Portable fixture. Terse and iconic design. The size of the three shades is adjusted for optimum performance and comfort. Interior surfaces of glass shades sandblasted to diffuse light. Member of a family products of various sizes and type.