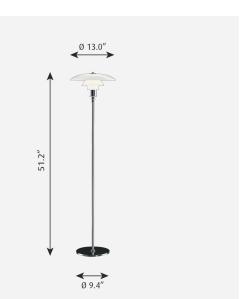

#### Sizes and weight

Width x Height x Length (in.) | 13 x 51.2 x 13 Max 16.2 lbs