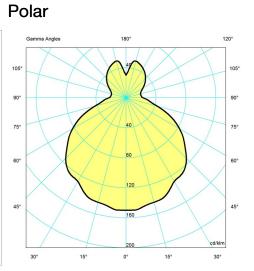

rt. Interior surfaces of glass shades sandblasted to diffuse light. Member of a family products of various sizes and type.

### Mounting

Portable fixture plugs into standard wall outet.

### Light description

The fixture emits glare free, comfortable light.

#### Design

Poul Henningsen

#### Material

Shades:mouth blown white glass, 1. 5mm (0. 06") thick. Struts: chrome plated steel. Base: steel with chrome-plated brass cover. Stem: extruded steel, chrome plated, 1. 5mm (0. 06") thick. Switch: on/off, phenolic, on cord. Socket: Porcelain, medium base for A-19, frosted envelope lamps.

### Weight

Min: 15.097 lbs Max: 16.197 lbs

### Finish

Black metalized, Brass metalized, High lustre chrome plated

#### louispoulsen.com

## Voltage

Cartesian

120V

# Light distribution diagrams







## Spare parts & accessories

| Product                                  | Variant number |
|------------------------------------------|----------------|
| FINGER SCREW SS M3X12 (3PCS) LOWER       | 5744610528     |
| FINGER SCREW BRASS RAW M3X12 (3PCS)LOWER | 5744611284     |
| PH 3½-2½, Glass middle shade             | 5744162241     |
| PH 3½-2½, Glass lower shade              | 5744162254     |
| PH 3½, Glass top shade                   | 5744162267     |
| FOOT SWITCH, ON/OFF, BLACK               | 5717000000     |