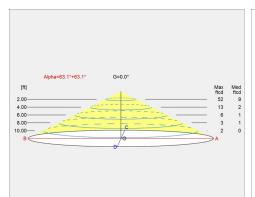

omfort. Interior surfaces of glass shades sandblasted to diffuse light. Member of a family products of various sizes and type.

### Mounting

Portable fixture plugs into standard wall outet.

### Light description

The fixture emits glare free, comfortable light.

#### Design

Poul Henningsen

#### Material

Shades:mouth blown white glass, 1. 5mm (0. 06") thick. Struts: chrome plated steel. Base: steel with chrome-plated brass cover. Stem: extruded steel, chrome plated, 1. 5mm (0. 06") thick. Switch: on/off, phenolic, on cord. Socket: Porcelain, medium base for A-19, frosted envelope lamps.

### Weight

Min: 15.097 lbs Max: 16.197 lbs

### Finish

Black metalized, Brass metalized, High lustre chrome plated

#### louispoulsen.com

## Voltage

Cartesian

120V

# Light distribution diagrams







## Spare parts & accessories

| Product                                  | Variant number |
|------------------------------------------|----------------|
| FINGER SCREW SS M3X12 (3PCS) LOWER       | 5744610528     |
| FINGER SCREW BRASS RAW M3X12 (3PCS)LOWER | 5744611284     |
| PH 3½-2½, Glass middle shade             | 5744162241     |
| PH 3½-2½, Glass lower shade              | 5744162254     |
| PH 3½, Glass top shade                   | 5744162267     |
| FOOT SWITCH, ON/OFF, BLACK               | 5717000000     |