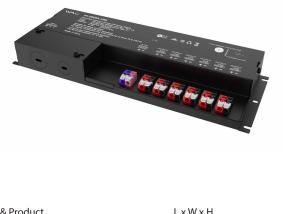

## PRODUCT DESCRIPTION

This class 2 UL & cUL listed enclosed electronics power supply is one of the most exciting LED power supplies available. What makes this dimmable LED power supply unique is that it has 6 output terminals with time saving terminate conductors from 24-12 AWG of solid, stranded and fine-stranded conductors by pull the lever up, insert a conductor and push the lever back down. It is compatibles with TRIAC/ELV or 0-10V dimmer. Additionally, it features different kinds of protection from over voltage to short circuit. It is incredibly robust and includes a 5 years warranty. It works with an input voltage of 120-277VAC so you can utilize it for many commercial applications. It features an integrated wiring compartment for a streamlined installation.

## FINISHES

| Model & Product | LxWxH               |
|-----------------|---------------------|
| PS-0600A-UR6    | 10 %" x 3 %" x 1 ¼" |