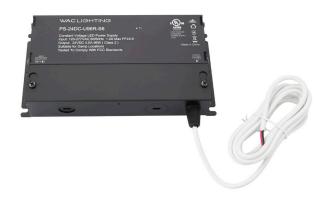

### **FINISHES**

Model

PS-24DC-U96R-S6

96W 24VDC Class 2 Output Power Supply

Example: PS-24DC-U96R-S6

### **DESCRIPTION**

This class 2 UL & cUL listed enclosed electronic power supply is the perfect solution for wiring to DMX LED Controller. Class 2 power supply is intrinsically safer power supply because they are compartmentalized to allow no greater than 4 amps of current and pose no risk for electrical shock. Enclosure cover is easy to remove.

#### **FEATURES**

- Short Circuit, over current, over voltage, over temperature protection
- · UL Class 2 Output
- Pre-wired output wires ready for DMX LED Controller
- Surface Mount
- 5 years warranty