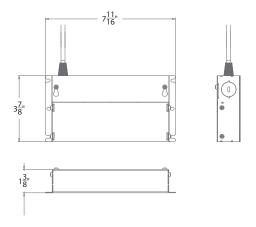

## LINE DRAWING

#### **SPECIFICATIONS**

Construction: Metal

Input: 120-277VAC

Output 24VDC

**PF** >0.9

THD <20%

**Mounting** Surface Mount

 $\begin{tabular}{ll} \textbf{Dimension} & 7.7/8 \text{" X 3 7/8" X 1 13/16" (L X W X H)} \\ \end{tabular}$ 