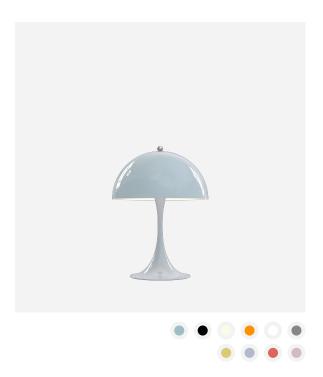

#### Finish

White Opal Acrylic shade with white stand. Gray Opal Acrylic shade with high-luster chrome stand. High-Luster Vhrome shade and stand. Metalized Brass shade and stand. White, Black, or Orange shade and stand, Powder-coated.

### **Finish**

Black, Brass metalized, Coral, Grey opal acrylic, High lustre chrome plated, Orange, Pale blue, Pale rose, White, White opal acrylic