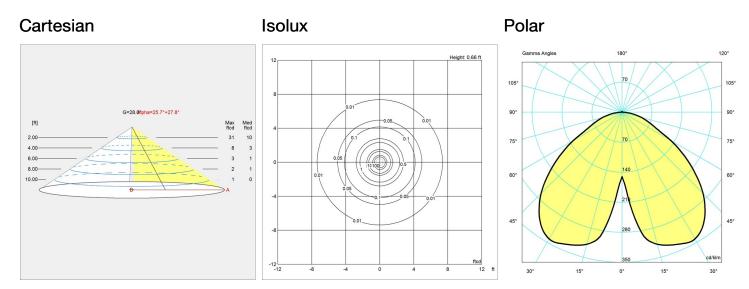

on/off. Diffuser with"

## Weight

Min: 2.601 lbs Max: 2.601 lbs

## Other functions

White cord on white opal, white metal, and metalized brass versions. Black cord on all other versions. LED driver fitted externally on cord. Turn on/off with the light fading in/out. Stepless dimming of the light to a suitable level between 15 and 100%. Timer function to automatically turn off the light after a period of time, selectable between 4 hours or 8 hours. Function to set a fixed brightness level each time the lamp is connected to main power. For an LED replacement kit, please contact Louis Poulsen.

### **Finish**

Black, Brass metalized, Coral, Grey opal acrylic, High lustre chrome plated, Orange, Pale blue, Pale rose, White, White opal acrylic

## Voltage

120V

# Light distribution diagrams



Spare parts & accessories

### Panthella 250 Table Lamp

| PANTHELIA 250 TABLE LAMP TOP NUT         5744166234           PANTHELIA 250 TABLESHADE YELLOWIGREEN         5744166250           PANTHELIA 250 TABLE LAMP SHADE WHITE         5744166250           PANTHELIA 250 TABLE LAMP SHADE BLUE/GREEN         5744166283           PANTHELIA 250 TABLE LAMP SHADE BLUE/GREEN         5744166289           PANTHELIA 250 TABLE LAMP SHADE BLUE/GREEN         5744166292           PANTHELIA 250 TABLE LAMP SHADE RICE         5744166292           PANTHELIA 250 TABLE LAMP SHADE RED         5744166322           PANTHELIA 250 TABLE LAMP SHADE RED         5744166326           PANTHELIA 250 TABLE LAMP SHADE RADE WILLOW         5744166328           PANTHELIA 250 TABLE LAMP SHADE CRANGE         5744166328