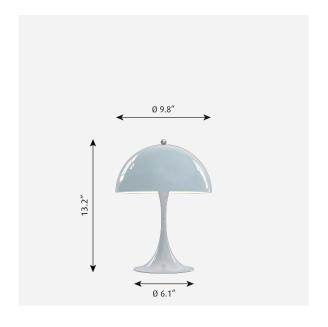

### Sizes and weight

Width x Height x Length (in.) | 9.8 x 13.2 x 9.8 Max 2.6 lbs