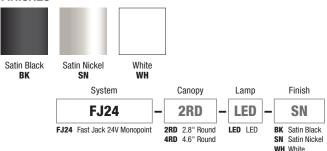

## 2" & 4" ROUND FAST JACK MONOPOINT CANOPY

The 2" & 4" LED Round Fast Jack Monopoint Canopies mount to a standard 4" electrical box that houses a 60W 24VDC LED power supply (included). The PS-60L-ELV-24VDC (50 Watt IC, 60 Watt Non-IC) power supply fits within the junction box for a seamless aesthetic. \*LÉD version can also be used with maximum of 50 watt halogen load per port. Compatible with Lutron Diva, Skylark and Legrand ELV dimmers

#### **FINISHES**