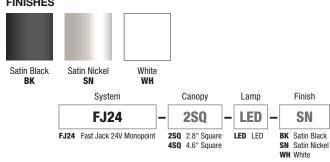

# 2" & 4" SQUARE FAST JACK MONOPOINT CANOPY

The 2" & 4" LED Square Fast Jack Monopoint Canopy mounts to a standard 4" electrical box that houses a 60W 24VDC LED power supply (included). The PS-60L-ELV-24VDC (50 Watt IC, 60 Watt Non-IC) power supply fits within the junction box for a seamless aesthetic. version can also be used with maximum of 50 watt halogen load per port. Compatible with Lutron Diva, Skylark and Legrand ELV dimmers

#### **FINISHES**