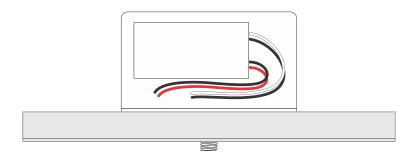

## **DESCRIPTION**

Compact, lightweight remote electronic 60W/24V LED Power Supply\* converts standard 120VAC voltage to 24VDC and features a Soft Start, built in short circuit protection, overload protection, and thermal overload protection. The low voltage output may be dimmed using an electronic low voltage dimmer (Reverse Phase/Trailing Edge). The Power Supply is certified to be used inside a standard Junction Box enclosure. Indoor applications only. 40 watt options available for 240V and 277V inputs.

### **APPROVALS**

Class 2 Wiring up to 100 watts, Damp Location Suitable, ETL listed.

**POWER INPUT** 120 volts AC, 60Hz

POWER OUTPUT Class 2; 24 volts DC 2.5A 60 watt maximum, 40 watt for

240V or 277V inputs