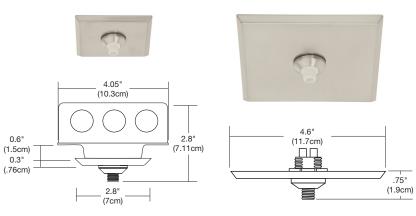

# 2" & 4" SQUARE FAST JACK MONOPOINT CANOPY

The 2" & 4" LED Square Fast Jack Monopoint Canopy mounts to a standard 4" electrical box that houses a 60W 24VDC LED power supply (included). The PS-60L-ELV-24VDC (50 Watt IC, 60 Watt Non-IC) power supply fits within the junction box for a seamless aesthetic. version can also be used with maximum of 50 watt halogen load per port. Compatible with Lutron Diva, Skylark and Legrand ELV dimmers

#### **FINISHES**