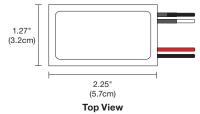

**DIMENSIONS** 2.25" x 1.27" x 0.83"

**DIMMER TYPE** Electronic Low Voltage Dimmer Lutron: Diva

#DVELV-300P; Skylark #SELV-300P; Maestro #MAELV-600; Legrand Adorne ADTP703TU

Side View

**PROJECT** FIXTURE TYPE DATE