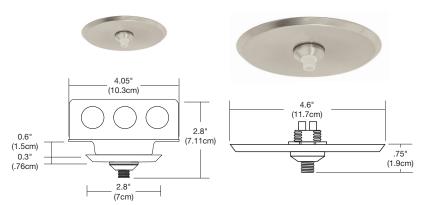

## 2" & 4" ROUND FAST JACK MONOPOINT CANOPY

The 2" & 4" LED Round Fast Jack Monopoint Canopies mount to a standard 4" electrical box that houses a 60W 24VDC LED power supply (included). The PS-60L-ELV-24VDC (50 Watt IC, 60 Watt Non-IC) power supply fits within the junction box for a seamless aesthetic. \*LÉD version can also be used with maximum of 50 watt halogen load per port. Compatible with Lutron Diva, Skylark and Legrand ELV dimmers

#### **FINISHES**