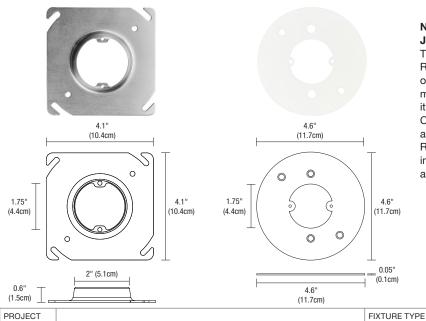

# **NEW CONSTRUCTION & REMODEL 2" COVER FOR 4" SQUARE** JUNCTION BOX

The New Construction NC2-JBOX Cover is included with the 2" Round and Square Canopies and is not required for the 4" Round or Square Canopies. NC2 New Construction Junction Box Cover mounts to a standard 4" Electrical Box or Octagon Box, converting it to a 2" Plaster Ring for use with the Round (2R) or Square (2S) Canopy. The Remodel RM2-JBOX Plaster Plate cover is used with an existing 4" Square Junction Box and standard Round Plaster Ring. The PS-60L-ELV-24VDC (50 Watt IC, 60 Watt Non-IC) will fit inside the NC2 or RM2-JBOX Cover and Electrical Junction Box for a flush look.