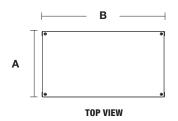

# 24 VOLT DC, NON-DIMMING POWER SUPPLY

REV 10.20.21

PSB-2X100W-24VDC

**SIDE VIEW** 

PSB-100W-24VDC-TB (T-BAR GRID CEILING)

| STANDARD & T-BAR DIMENSIONS |       |        |  |
|-----------------------------|-------|--------|--|
|                             | A     | В      |  |
| PSB-100W-24VDC              | 3.12" | 12.4"  |  |
| PSB-2X100W-24VDC            | 6.48" | 12.15" |  |
| PSB-3X100W-24VDC            | 10"   | 14"    |  |
| PSB-4X100W-24VDC            | 13"   | 17"    |  |

# **COMPLIANCE**

Made in the USA, UL, CE, Title 24 \*Title 24 with JA8 listed PureEdge products and systems

| STANDARD & T-BAR DIMENSIONS |       |        |  |  |  |
|-----------------------------|-------|--------|--|--|--|
|                             | A B   |        |  |  |  |
| PSB-100W-24VDC              | 3.12" | 12.4"  |  |  |  |
| PSB-2X100W-24VDC            | 6.48" | 12.15" |  |  |  |
| PSB-3X100W-24VDC            | 10"   | 14"    |  |  |  |
| PSB-4X100W-24VDC            | 13"   | 17"    |  |  |  |