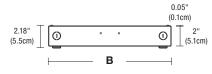

# 24 VOLT DC, NON-DIMMING POWER SUPPLY

REV 10.20.21

PSB-2X100W-24VDC

**SIDE VIEW** 

PSB-100W-24VDC-TB (T-BAR GRID CEILING)

| STANDARD & T-BAR DIMENSIONS |       |        |  |
|-----------------------------|-------|--------|--|
|                             | A     | В      |  |
| PSB-100W-24VDC              | 3.12" | 12.4"  |  |
| PSB-2X100W-24VDC            | 6.48" | 12.15" |  |
| PSB-3X100W-24VDC            | 10"   | 14"    |  |
| PSB-4X100W-24VDC            | 13"   | 17"    |  |

# **COMPLIANCE**

Made in the USA, UL, CE, Title 24 \*Title 24 with JA8 listed PureEdge products and systems

| STANDARD & T-BAR DIMENSIONS |       |        |  |  |  |
|-----------------------------|-------|--------|--|--|--|
|                             | A B   |        |  |  |  |
| PSB-100W-24VDC              | 3.12" | 12.4"  |  |  |  |
| PSB-2X100W-24VDC            | 6.48" | 12.15" |  |  |  |
| PSB-3X100W-24VDC            | 10"   | 14"    |  |  |  |
| PSB-4X100W-24VDC            | 13"   | 17"    |  |  |  |