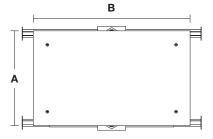

# 24 VOLT DC, NON-DIMMING POWER SUPPLY

REV 10.20.21

PSB-2X100W-24VDC

**SIDE VIEW** 

PSB-100W-24VDC-TB (T-BAR GRID CEILING)

| STANDARD & T-BAR DIMENSIONS |       |        |  |
|-----------------------------|-------|--------|--|
|                             | A     | В      |  |
| PSB-100W-24VDC              | 3.12" | 12.4"  |  |
| PSB-2X100W-24VDC            | 6.48" | 12.15" |  |
| PSB-3X100W-24VDC            | 10"   | 14"    |  |
| PSB-4X100W-24VDC            | 13"   | 17"    |  |

# **COMPLIANCE**

Made in the USA, UL, CE, Title 24 \*Title 24 with JA8 listed PureEdge products and systems

| STANDARD & T-BAR DIMENSIONS |       |        |  |  |  |
|-----------------------------|-------|--------|--|--|--|
|                             | A B   |        |  |  |  |
| PSB-100W-24VDC              | 3.12" | 12.4"  |  |  |  |
| PSB-2X100W-24VDC            | 6.48" | 12.15" |  |  |  |
| PSB-3X100W-24VDC            | 10"   | 14"    |  |  |  |
| PSB-4X100W-24VDC            | 13"   | 17"    |  |  |  |

| IN-WALL DIMENSIONS  |                                       |        |  |
|---------------------|---------------------------------------|--------|--|
|                     | A                                     | В      |  |
| PSB-100W-24VDC-IW   | 5.1"                                  | 14.25" |  |
| PSB-2X100W-24VDC-IW | <b>SB-2X100W-24VDC-IW</b> 8.5" 14.25" |        |  |