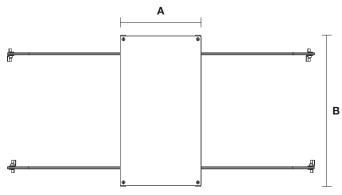

| IN-WALL DIMENSIONS  |                                       |        |  |
|---------------------|---------------------------------------|--------|--|
|                     | A                                     | В      |  |
| PSB-100W-24VDC-IW   | 5.1"                                  | 14.25" |  |
| PSB-2X100W-24VDC-IW | <b>SB-2X100W-24VDC-IW</b> 8.5" 14.25" |        |  |