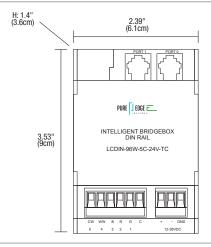

# INTELLIGENT LOGIC CONTROLLER DIN RAIL

5-CHANNEL LOGIC CONTROLLER

OVERVIEW

REV 10.18.24

**Intelligent Bridgebox Dimensions** 

د المحدث

#### **INSTALLATION**

The Intelligent Bridge Box is designed with a compact form factor, making it easy to install in various spaces such as soffits, equipment racks, junction boxes (J-Boxes), or control panels. Its small size does not compromise its functionality; instead, it enhances flexibility in placement.