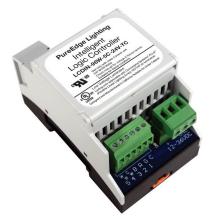

#### **DESCRIPTION**

The Intelligent Logic Controller is a cutting-edge networkable controller designed specifically for constant voltage 5-channel luminaires. It surpasses traditional LED ballasts, LED drivers, and DMX controllers by integrating PureEdge's TruColor™ technology. This combination ensures precise control over all five channels, delivering highly accurate Correlated Color Temperature (CCT) levels and vibrant color output. This makes the Intelligent Bridge Box the ideal choice for managing 5-channel luminaires with precision and flexibility.

#### **INSTALLATION**

The Intelligent Bridge Box is designed with a compact form factor, making it easy to install in various spaces such as soffits, equipment racks, junction boxes (J-Boxes), or control panels. Its small size does not compromise its functionality; instead, it enhances flexibility in placement.