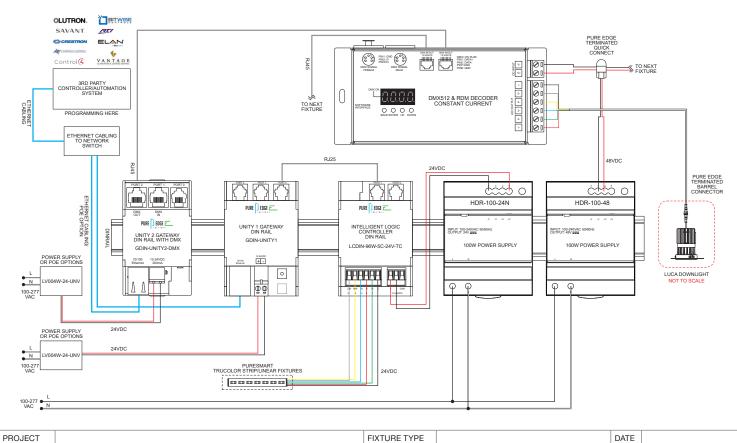

## Multiple Bridge Box Application with GDIN-UNITY

# Luca TruColor™ Combination