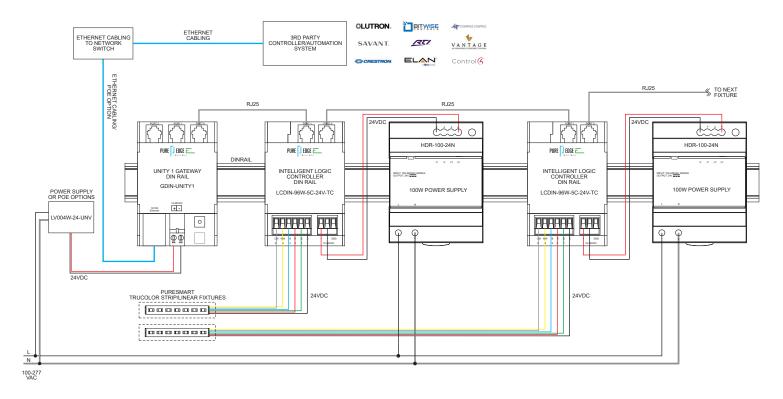

# **NETWORK TOPOLOGY & WIRING DIAGRAMS**

Single Bridge Box Application with GDIN-UNITY1

PROJECT FIXTURE TYPE DATE