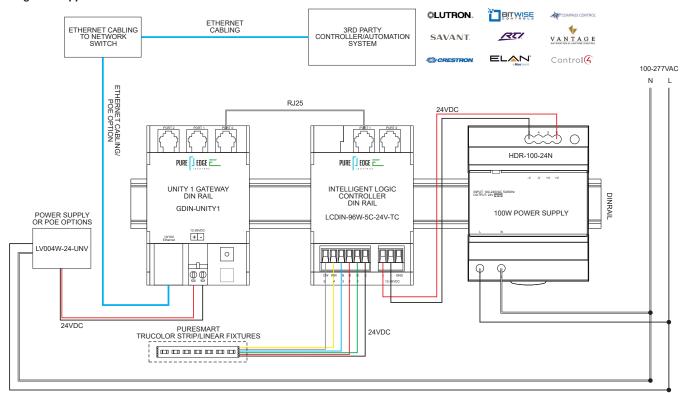

# **NETWORK TOPOLOGY & WIRING DIAGRAMS**

Single Bridge Box Application with GDIN-UNITY1

PROJECT FIXTURE TYPE DATE

This component is intended to be used in conjunction with at least one per application of GDIN-UNITY1.