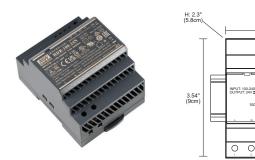

## **DIN RAIL POWER SUPPLY**

The HDR-100-24N is a compact 100W DIN Rail power supply. It's adapted to be installed on TS-35/7.5 or TS-35/15 mounting rails. Adopting the full voltage range of 85VAC-264VAC (operational 277VAC condition). The HDR-100-24N is designed with an insulated housing protecting from electrical shock hazards.