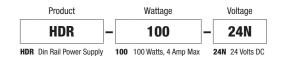

tage
- Automation systems from Crestron, Control 4, Elan Home Systems, Leviton/Bitwise, RTI, Savant and others

## COMPLIANCE

UL Listed (UL File 2108). CSA (C22.2#9.0), RoHS, PCB UL-94VO certified, Rated to work with UL rated Category 2 power supplies, Made in America



















PROJECT FIXTURE TYPE DATE



# INTELLIGENT LOGIC CONTROLLER DIN RAIL

5-CHANNEL LOGIC CONTROLLER



OVERVIEW

REV 10.18.24

**Intelligent Bridgebox Dimensions** 



د المحدث



## **DIN RAIL POWER SUPPLY**

The HDR-100-24N is a compact 100W DIN Rail power supply. It's adapted to be installed on TS-35/7.5 or TS-35/15 mounting rails. Adopting the full voltage range of 85VAC-264VAC (operational 277VAC condition). The HDR-100-24N is designed with an insulated housing protecting from electrical shock hazards.



# **NETWORK TOPOLOGY & WIRING DIAGRAMS**

Single Bridge Box Application with GDIN-UNITY1



PROJECT FIXTURE TYPE DATE

# INTELLIGENT LOGIC CONTROLLER DIN RAIL

5-CHANNEL LOGIC CONTROLLER



REV 10.18.24

## Multiple Bridge Box Application with GDIN-UNITY



# Luca TruColor™ Combination