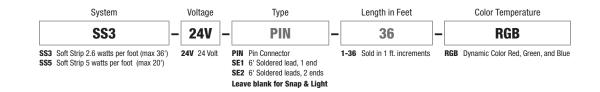

# **SOFT STRIP, RGB**

## 24VDC WITH PINS, SOLDERED LEADS OR SNAP & LIGHT CONNECTORS

DESIGNED BY GREGORY KAY I ASSEMBLED IN AMERICA REV 09.08.22

## **SPECIFICATIONS**

- 24VDC, Class 2
- Power Consumption: 2.6 or 5 watts per foot
- Maximum Lengths Before Re-feeding: SS3- 36', SS5- 20'
- · Sold in 1' increments
- Field-cuttable in increments: SS3- 4" SS5- 2.4"
- Operating temperature: -22°F to 140°F (-30°C to 60°C)

## MAXIMUM LENGTHS BEFORE RE-FEEDING

SS3, 2.6 watts per foot - 36' SS5, 5 watts per foot - 20'

#### **LAMP**

- RGB: Dynamic Red, Green, and Blue
- · Wattage options: 3 or 5 watts
- 50,000 Hour Lamp Life