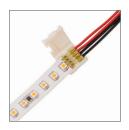

#### POWER FEED/FLEXIBLE CONNECTOR

Flexible connectors link two sections of LED Strip end to end. To use as a Power Feed cut off the male end, and connect to the power supply.