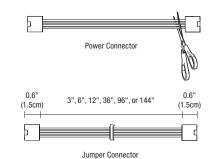

#### POWER FEED/FLEXIBLE CONNECTOR

Flexible connectors link two sections of LED Strip end to end. To use as a Power Feed cut off the male end, and connect to the power supply.

#### PIN CONNECTORS

Extra soldering pin connectors. Male and female.