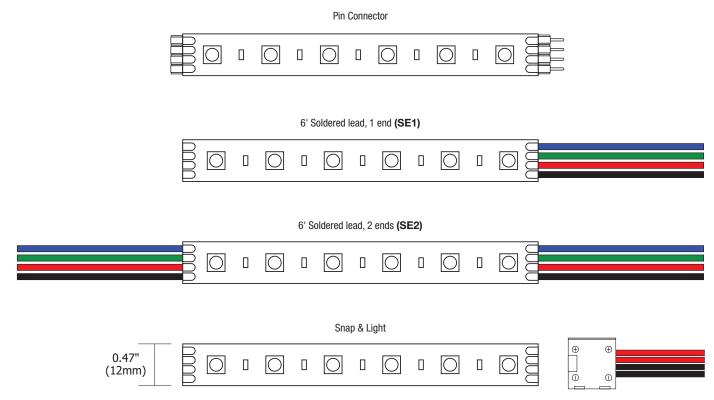

# **STOMP STRIP & SOFT STRIP ACCESSORIES**

SNAP & LIGHT SOLDERLESS CONNECTORS

**Using the Snap & Light Solderless Connectors:** Cutting and reconnecting our LED Strip is easy. All you need is a pair of scissors or any sharp device that will allow you to make a clean cut.

- 1. Cut the middle of joining contacts
- 2. Remove the protective coating from the contacts

- 3. Place the LED Strip end under the plastic guide and push it under the snap contacts
- 4. Close the cover
- 5. Snap the cover to secure in place

#### 24VDC SOLDERLESS SNAP & LIGHT POWER/JUMPER CONNECTOR

Join 2 cut sections of LED Strip end to end. Use as a power connector is required. Use as a jumper connector is optional. To use as a power connector cut and strip the wires.