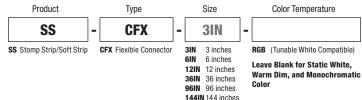

# SOLDERLESS SNAP & LIGHT X-CONNECTOR

Join and conduct power to 4 sections of LED Strip in an X-shape.

| Product                   |   | Type                         |  |  |
|---------------------------|---|------------------------------|--|--|
| SS                        | - | SLX                          |  |  |
| SS Stomp Strip/Soft Strip |   | SLX Snap & Light X-Connector |  |  |