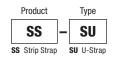

---------------------------|---|------------------------------|--|--|
| SS                        | - | SLX                          |  |  |
| SS Stomp Strip/Soft Strip |   | SLX Snap & Light X-Connector |  |  |

| PROJECT  | FIXTURE TYPE | DATE |  |
|----------|--------------|------|--|
| ITTOULOT | INTOIL       | DAIL |  |

# STOMP STRIP & SOFT STRIP ACCESSORIES

PIN & SOLDERING CONNECTORS

PURE LIGHTING

DESIGNED BY GREGORY KAY

REV 09.08.22

#### **ACCESSORIES**



#### POWER FEED/FLEXIBLE CONNECTOR

Flexible connectors link two sections of LED Strip end to end. To use as a Power Feed cut off the male end, and connect to the power supply.



#### PIN CONNECTORS

Extra soldering pin connectors. Male and female.









## U-STRAP

Use every 6-12 inches for extra support (30/package).





### TIE STRAP

Use every 6-12 inches for extra support (30/package).



| E |
|---|
| L |
|   |

# SOFT STRIP, RGB







REV 09.08.22

INDOOR DMX SAMPLE WIRING DIAGRAMS: The examples below is are using a PureEdge Class 2, 24VDC Power Supply.





| PROJECT | FIXTURE TYPE | ı | DATE |  |
|---------|--------------|---|------|--|
| FROJECT | IIXIONLITE   |   | DAIL |  |