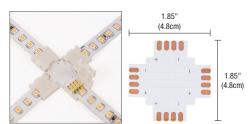

# SOLDERLESS SNAP & LIGHT X-CONNECTOR

Join and conduct power to 4 sections of LED Strip in an X-shape.

| Product                   |   | Type                         |  |  |
|---------------------------|---|------------------------------|--|--|
| SS                        | - | SLX                          |  |  |
| SS Stomp Strip/Soft Strip |   | SLX Snap & Light X-Connector |  |  |