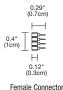

Product                   |   | Type                         |  |  |
|---------------------------|---|------------------------------|--|--|
| SS                        | - | SLX                          |  |  |
| SS Stomp Strip/Soft Strip |   | SLX Snap & Light X-Connector |  |  |

| PROJECT  | FIXTURE TYPE | DATE |  |
|----------|--------------|------|--|
| ITTOULOT | INTOIL       | DAIL |  |

# STOMP STRIP & SOFT STRIP ACCESSORIES

PIN & SOLDERING CONNECTORS

PURE LIGHTING

DESIGNED BY GREGORY KAY

REV 09.08.22

#### **ACCESSORIES**



#### POWER FEED/FLEXIBLE CONNECTOR

Flexible connectors link two sections of LED Strip end to end. To use as a Power Feed cut off the male end, and connect to the power supply.



#### PIN CONNECTORS

Extra soldering pin connectors. Male and female.









## U-STRAP

Use every 6-12 inches for extra support (30/package).





### TIE STRAP

Use every 6-12 inches for extra support (30/package).



| E |
|---|
| L |
|   |

# SOFT STRIP, RGB







REV 09.08.22

INDOOR DMX SAMPLE WIRING DIAGRAMS: The examples below is are using a PureEdge Class 2, 24VDC Power Supply.





| PROJECT | FIXTURE TYPE | ı | DATE |  |
|---------|--------------|---|------|--|
| FROJECT | IIXIONLITE   |   | DAIL |  |