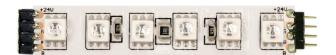

#### **DESCRIPTION**

PureEdge RGB Soft Strip provides dynamic color effects with red, green and blue LEDs. Our color-changing LED strip provides bright, continuous light offered in two wattage options of 3 or 5 watts per foot. PureEdge's focus on chromacity quality provides a balanced output across the color gamut, allowing the creation of millions of beautiful colors. The flexible strip is sold in 1 foot increments. RGB Soft Strip can be controlled using a compatible 24 volt DC power supply with an integrated RGB DMX driver. Includes a flexible aluminum heat sink to extend LED life. Both Stomp Strip and Soft Strip are used for our BIY (Build-it-Yourself) & DIY (Do-it-Yourself) fixtures and systems.

#### **LAMP**

- RGB: Dynamic Red, Green, and Blue
- · Wattage options: 3 or 5 watts
- 50,000 Hour Lamp Life