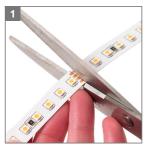

# **STOMP STRIP & SOFT STRIP ACCESSORIES**

SNAP & LIGHT SOLDERLESS CONNECTORS

**Using the Snap & Light Solderless Connectors:** Cutting and reconnecting our LED Strip is easy. All you need is a pair of scissors or any sharp device that will allow you to make a clean cut.

- 1. Cut the middle of joining contacts
- 2. Remove the protective coating from the contacts

- 3. Place the LED Strip end under the plastic guide and push it under the snap contacts
- 4. Close the cover
- 5. Snap the cover to secure in place