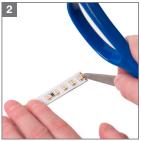

# **STOMP STRIP & SOFT STRIP ACCESSORIES**

SNAP & LIGHT SOLDERLESS CONNECTORS

**Using the Snap & Light Solderless Connectors:** Cutting and reconnecting our LED Strip is easy. All you need is a pair of scissors or any sharp device that will allow you to make a clean cut.

- 1. Cut the middle of joining contacts
- 2. Remove the protective coating from the contacts

- 3. Place the LED Strip end under the plastic guide and push it under the snap contacts
- 4. Close the cover
- 5. Snap the cover to secure in place