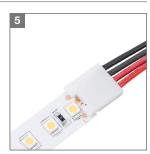

#### 24VDC SOLDERLESS SNAP & LIGHT POWER/JUMPER CONNECTOR

Join 2 cut sections of LED Strip end to end. Use as a power connector is required. Use as a jumper connector is optional. To use as a power connector cut and strip the wires.