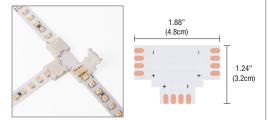

# SOLDERLESS SNAP & LIGHT T-CONNECTOR

Join and conduct power to 3 sections of LED Strip in a T-shape.