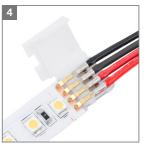

#### POWER FEED/FLEXIBLE CONNECTOR

Flexible connectors link two sections of LED Strip end to end. To use as a Power Feed cut off the male end, and connect to the power supply.

#### PIN CONNECTORS

Extra soldering pin connectors. Male and female.