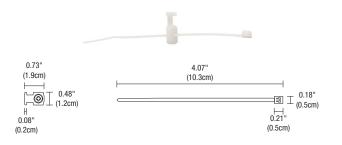

### TIE STRAP

Use every 6-12 inches for extra support (30/package).

| E |
|---|
| L |
|   |