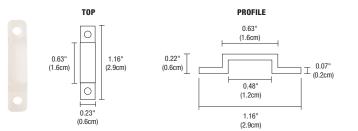

## U-STRAP

Use every 6-12 inches for extra support (30/package).

### TIE STRAP

Use every 6-12 inches for extra support (30/package).

| E |
|---|
| L |
|   |