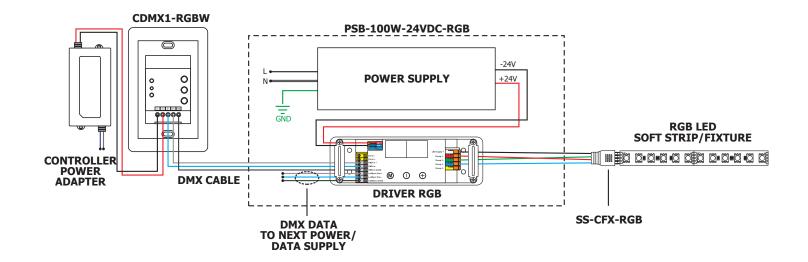

# SOFT STRIP, RGB

REV 09.08.22

INDOOR DMX SAMPLE WIRING DIAGRAMS: The examples below is are using a PureEdge Class 2, 24VDC Power Supply.

| PROJECT | FIXTURE TYPE | ı | DATE |  |
|---------|--------------|---|------|--|
| FROJECT | IIXIONLITE   |   | DAIL |  |