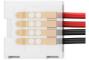

#### POWER FEED/FLEXIBLE CONNECTOR

Flexible connectors link two sections of LED Strip end to end. To use as a Power Feed cut off the male end, and connect to the power supply.

#### PIN CONNECTORS

Extra soldering pin connectors. Male and female.