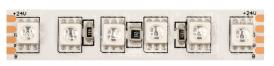

#### **DESCRIPTION**

PureEdge RGB Soft Strip provides dynamic color effects with red, green and blue LEDs. Our color-changing LED strip provides bright, continuous light offered in two wattage options of 3 or 5 watts per foot. PureEdge's focus on chromacity quality provides a balanced output across the color gamut, allowing the creation of millions of beautiful colors. The flexible strip is sold in 1 foot increments. RGB Soft Strip can be controlled using a compatible 24 volt DC power supply with an integrated RGB DMX driver. Includes a flexible aluminum heat sink to extend LED life. Both Stomp Strip and Soft Strip are used for our BIY (Build-it-Yourself) & DIY (Do-it-Yourself) fixtures and systems.

#### **LAMP**

- RGB: Dynamic Red, Green, and Blue
- · Wattage options: 3 or 5 watts
- 50,000 Hour Lamp Life