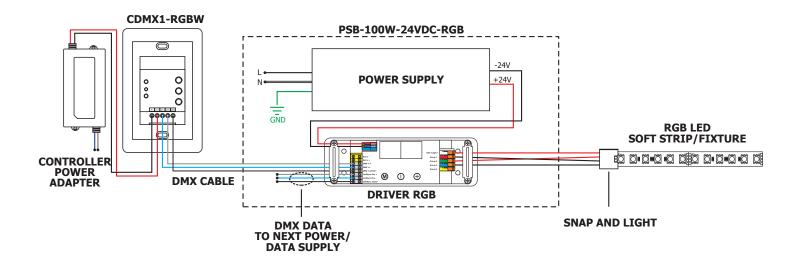

# SOFT STRIP, RGB

REV 09.08.22

INDOOR DMX SAMPLE WIRING DIAGRAMS: The examples below is are using a PureEdge Class 2, 24VDC Power Supply.

| PROJECT | FIXTURE TYPE | ı | DATE |  |
|---------|--------------|---|------|--|
| FROJECT | IIXIONLITE   |   | DAIL |  |