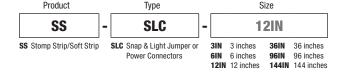

# SOLDERLESS SNAP & LIGHT X-CONNECTOR

Join and conduct power to 4 sections of LED Strip in an X-shape.

| Product                   |   | Type                         |  |  |
|---------------------------|---|------------------------------|--|--|
| SS                        | - | SLX                          |  |  |
| SS Stomp Strip/Soft Strip |   | SLX Snap & Light X-Connector |  |  |