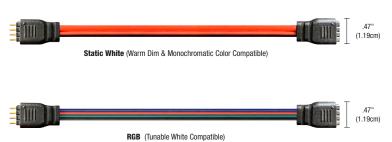

#### POWER FEED/FLEXIBLE CONNECTOR

Flexible connectors link two sections of LED Strip end to end. To use as a Power Feed cut off the male end, and connect to the power supply.