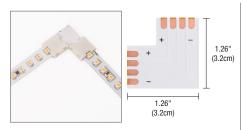

# SOLDERLESS SNAP & LIGHT L-CONNECTOR

Join and conduct power to 2 sections of LED Strip in an L-shape.