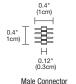

| Product                   |   | Type                         |  |  |
|---------------------------|---|------------------------------|--|--|
| SS                        | - | SLX                          |  |  |
| SS Stomp Strip/Soft Strip |   | SLX Snap & Light X-Connector |  |  |

| PROJECT  | FIXTURE TYPE | DATE |  |
|----------|--------------|------|--|
| ITTOULOT | INTOIL       | DAIL |  |

# STOMP STRIP & SOFT STRIP ACCESSORIES

PIN & SOLDERING CONNECTORS

PURE LIGHTING

DESIGNED BY GREGORY KAY

REV 09.08.22

#### **ACCESSORIES**



#### POWER FEED/FLEXIBLE CONNECTOR

Flexible connectors link two sections of LED Strip end to end. To use as a Power Feed cut off the male end, and connect to the power supply.



#### PIN CONNECTORS

Extra soldering pin connectors. Male and female.









## U-STRAP

Use every 6-12 inches for extra support (30/package).





### TIE STRAP

Use every 6-12 inches for extra support (30/package).



| E |
|---|
| L |
|   |

# SOFT STRIP, RGB







REV 09.08.22

INDOOR DMX SAMPLE WIRING DIAGRAMS: The examples below is are using a PureEdge Class 2, 24VDC Power Supply.





| PROJECT | FIXTURE TYPE | ı | DATE |  |
|---------|--------------|---|------|--|
| FROJECT | IIXIONLITE   |   | DAIL |  |