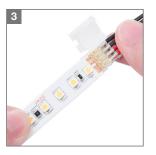

#### 24VDC SOLDERLESS SNAP & LIGHT POWER/JUMPER CONNECTOR

Join 2 cut sections of LED Strip end to end. Use as a power connector is required. Use as a jumper connector is optional. To use as a power connector cut and strip the wires.

# SOLDERLESS SNAP & LIGHT L-CONNECTOR

Join and conduct power to 2 sections of LED Strip in an L-shape.

# SOLDERLESS SNAP & LIGHT T-CONNECTOR

Join and conduct power to 3 sections of LED Strip in a T-shape.

# SOLDERLESS SNAP & LIGHT X-CONNECTOR

Join and conduct power to 4 sections of LED Strip in an X-shape.

| Product                   |   | Type                         |  |  |
|---------------------------|---|------------------------------|--|--|
| SS                        | - | SLX                          |  |  |
| SS Stomp Strip/Soft Strip |   | SLX Snap & Light X-Connector |  |  |