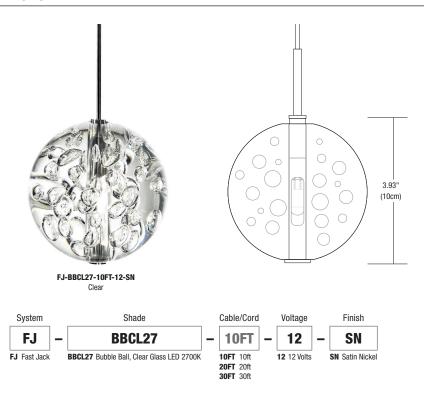

| _ | FJ12S                            | _ | WH       |   |
| VR | Vanishing Point 0.15" Connection Plaster in to Drywall, No Outline of Canopy at connection point. Remote Power Supply | , | FJ12S Fast Jack 12VAC Connection |   | WH White | , |

V2MP Vanishing Point 2.0" Flush-Mount Canopy, ELV 60W Power Supply fits in J-BOX, for use with Mill-Work V2MR Vanishing Point 2.0" Millwork Flush-Mount Canopy, Remote Power Supply, for use with Mill-Work.

\*Vanishing Point 12VAC Fast Jack System is for New Construction applications only

PROJECT FIXTURE TYPE DATE

# VANISHING POINT 12VAC MONOPOINT PENDANT & SUSPENSION PURE | EDGE |





REV 10.13.22





**SALUTI** FJ12 VANISHING POINT CONNECTOR



REV 10.13.22





# **BUBBLE BALL**

# FJ12 VANISHING POINT CONNECTOR



FIXTURE TYPE **PROJECT** DATE



# VANISHING POINT 12VAC MONOPOINT PENDANT & SUSPENSION PURE

FAST JACK 0.15" COAXIAL CABLE CONNECTION SYSTEM, NEW CONSTRUCTION



REV 10.13.22





## **REMOTE 60W 12VAC CLASS 2 POWER SUPPLY**

TE-60L-12 60 Watt 12VAC Electronic Transformer converts 120 volt line voltage to 12 volts and features built-in short-circuit protection. The solid, lightweight remote power supply fits inside a standard electrical junction box behind a power feed canopy. Must be in an accessible location or inside an electrical box. Must be within 10' of lamp, max six 9 watt fixtures.

- No load technology, works with LED AC loads
- Isolated output power per NEC and UL safety requirements
- UL recognized/listed Class 2 power supply, meets UL 2108 requirements
- Auto-reset; Short c