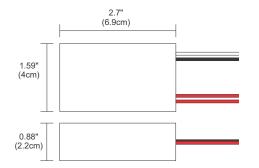

## **REMOTE 60W 12VAC CLASS 2 POWER SUPPLY**

TE-60L-12 60 Watt 12VAC Electronic Transformer converts 120 volt line voltage to 12 volts and features built-in short-circuit protection. The solid, lightweight remote power supply fits inside a standard electrical junction box behind a power feed canopy. Must be in an accessible location or inside an electrical box. Must be within 10' of lamp, max six 9 watt fixtures.