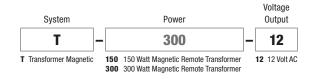

# REMOTE MAGNETIC TRANSFORMER UL2108 150W AND 300W 12VAC POWER SUPPLY (SOLD SEPARATELY)

The 150 watt or 300 watt 12 Volt Remote Magnetic Transformer converts 120VAC line voltage into 12VAC low voltage power and are protected by fast-acting circuit breakers. The low voltage output powers the Vanishing Point System up to 300 watts using LED MR16 12V lamps, 8 watts max per connection. Power up to 30 Vanishing Point fixtures using a single power supply at 300 Watts and 9 Watts per Lamp. Dimmable with Magnetic Low Voltage Dimmer sold separately.