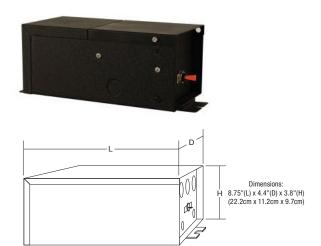

# REMOTE MAGNETIC TRANSFORMER UL2108 150W AND 300W 12VAC POWER SUPPLY (SOLD SEPARATELY)

The 150 watt or 300 watt 12 Volt Remote Magnetic Transformer converts 120VAC line voltage into 12VAC low voltage power and are protected by fast-acting circuit breakers. The low voltage output powers the Vanishing Point System up to 300 watts using LED MR16 12V lamps, 8 watts max per connection. Power up to 30 Vanishing Point fixtures using a single power supply at 300 Watts and 9 Watts per Lamp. Dimmable with Magnetic Low Voltage Dimmer sold separately.