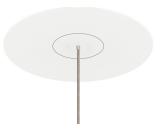

#### DRYWALL APPLICATIONS (PLASTER-IN)

**VR** - Remote Power Supply has NO visible canopy line, just the small (.15") point of connection where the fast jack disappears into the ceiling. 12V remote power supply (Order Separately).