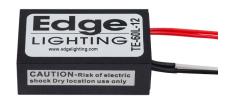

## **REMOTE 60W 12VAC CLASS 2 POWER SUPPLY**

TE-60L-12 60 Watt 12VAC Electronic Transformer converts 120 volt line voltage to 12 volts and features built-in short-circuit protection. The solid, lightweight remote power supply fits inside a standard electrical junction box behind a power feed canopy. Must be in an accessible location or inside an electrical box. Must be within 10' of lamp, max six 9 watt fixtures.

- No load technology, works with LED AC loads
- Isolated output power per NEC and UL safety requirements
- UL recognized/listed Class 2 power supply, meets UL 2108 requirements
- Auto-reset; Short circuit, Overload and Thermal protection
- Soft start
- Dimmable with ELV dimmer