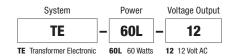

## **REMOTE 60W 12VAC CLASS 2 POWER SUPPLY**

TE-60L-12 60 Watt 12VAC Electronic Transformer converts 120 volt line voltage to 12 volts and features built-in short-circuit protection. The solid, lightweight remote power supply fits inside a standard electrical junction box behind a power feed canopy. Must be in an accessible location or inside an electrical box. Must be within 10' of lamp, max six 9 watt fixtures.