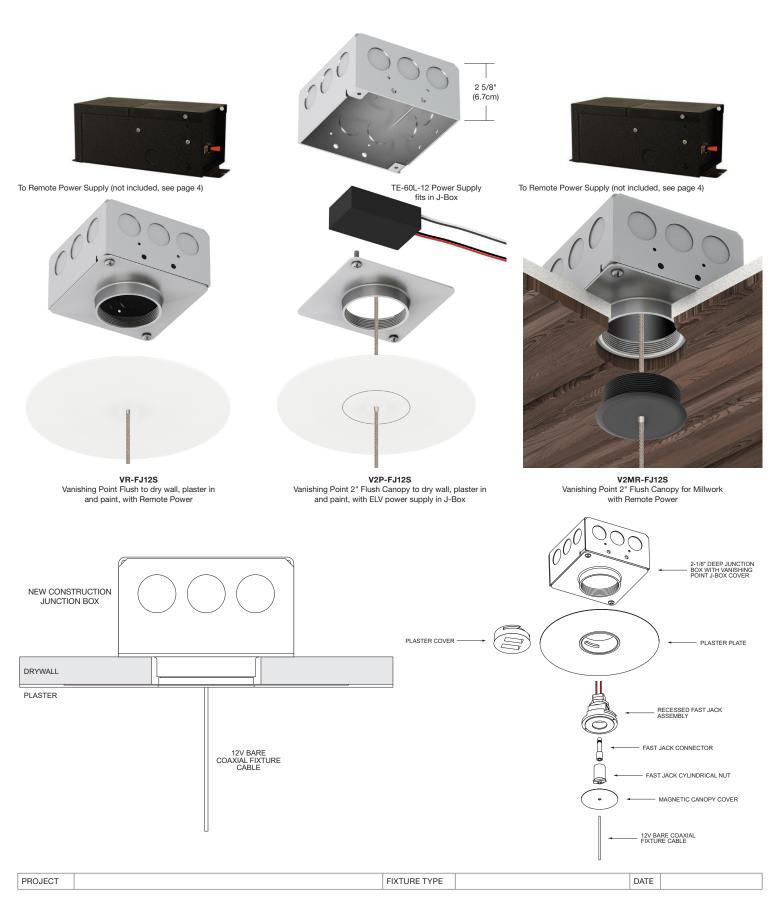

SN Satin Nickel

R7 Bronze

VR-FJ12S-WH Vanishing Point .15" Opening Plaster-In

V2P-FJ12S-WH Vanishing Point 2" Round Canopy Plaster-In Unpainted

V2MR-FJ12S-BZ
Vanishing Point 2" Flush Canopy for Millwork
Ceiling, with ELV power supply in J-Box

#### DRYWALL APPLICATIONS (PLASTER-IN)

**VR** - Remote Power Supply has NO visible canopy line, just the small (.15") point of connection where the fast jack disappears into the ceiling. 12V remote power supply (Order Separately).

**V2P** – ELV power supply fits within the junction box. The paintable, plaster-in plate allows for the slightest outline of the 2.0" round canopy. 12 VAC/50W IC or 60W Non-IC ELV.

## **MILLWORK APPLICATIONS**

**V2MR** - Connection point at ceiling 2.0" canopy sits flush in Millwork ceilings for a clean look. 12V remote power supply (order separately).

**V2MP** - Connection point at ceiling 2.0" canopy sits flush in Millwork ceilings. Power supply fits inside J-BOX is included. 12 VAC/50W IC or 60W Non-IC ELV.

## **REMOTE 60W 12VAC CLASS 2 POWER SUPPLY**

TE-60L-12 60 Watt 12VAC Electronic Transformer converts 120 volt line voltage to 12 volts and features built-in short-circuit protection. The solid, lightweight remote power supply fits inside a standard electrical junction box behind a power feed canopy. Must be in an accessible location or inside an electrical box. Must be within 10' of lamp, max six 9 watt fixtures.