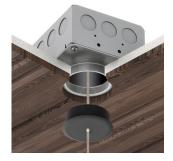

## **MILLWORK APPLICATIONS**

**V2MR** - Connection point at ceiling 2.0" canopy sits flush in Millwork ceilings for a clean look. 12V remote power supply (order separately).

**V2MP** - Connection point at ceiling 2.0" canopy sits flush in Millwork ceilings. Power supply fits inside J-BOX is included. 12 VAC/50W IC or 60W Non-IC ELV.