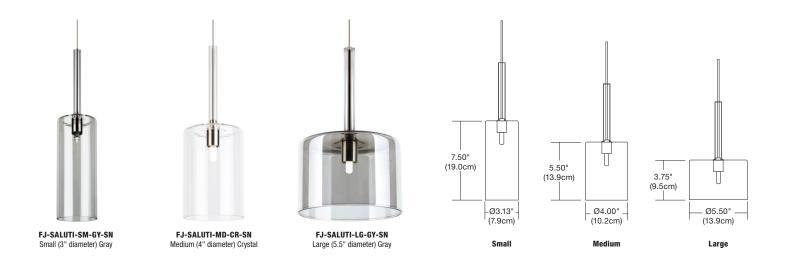

SN Satin Nickel

R7 Bronze

VR-FJ12S-WH Vanishing Point .15" Opening Plaster-In

V2P-FJ12S-WH Vanishing Point 2" Round Canopy Plaster-In Unpainted

V2MR-FJ12S-BZ
Vanishing Point 2" Flush Canopy for Millwork
Ceiling, with ELV power supply in J-Box

### **APPLICATIONS**

Designed for New Construction, indoor use only. Ideal applications in residential, commercial, retail and hospitality environments.

|    | System                                                                                                                | _ | Type/Voltage                     |   | Finish   |   |
|----|-----------------------------------------------------------------------------------------------------------------------|---|----------------------------------|---|----------|---|
|    | VR                                                                                                                    | _ | FJ12S                            | _ | WH       |   |
| VR | Vanishing Point 0.15" Connection Plaster in to Drywall, No Outline of Canopy at connection point. Remote Power Supply | , | FJ12S Fast Jack 12VAC Connection |   | WH White | , |