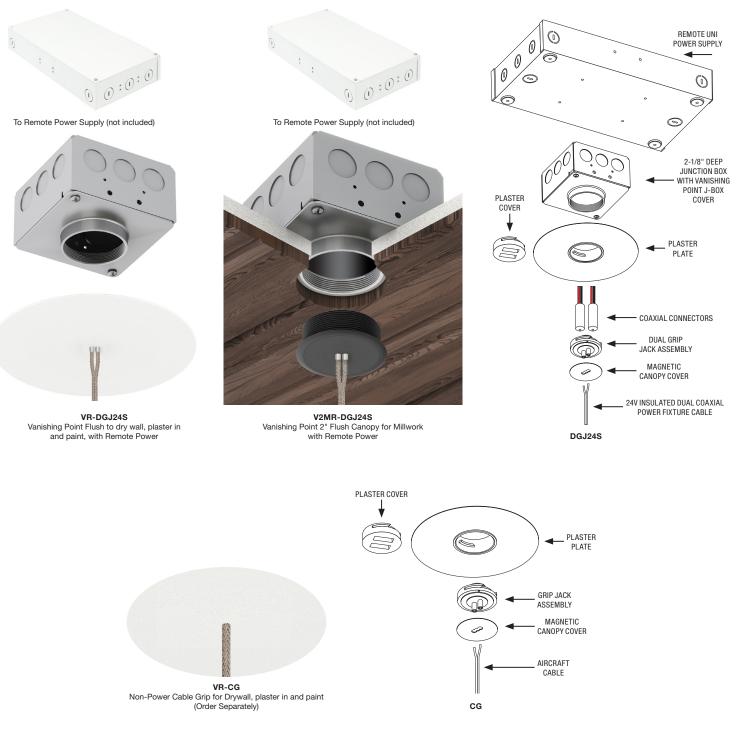

### JUNCTION BOX DRYWALL PLASTER 24V INSULATED COAXIAL POWER FIXTURE CABLE

PROJECT

Glide Glass Suspension Ordered Separately

#### **DRYWALL APPLICATION (PLASTER-IN)**

**VR** - Remote Power Supply has NO visible canopy line, just the two small points of connection where the cables disappear into the ceiling. 24V remote power supply (order separately).

#### MILLWORK APPLICATION

**V2MR** - Connection point at ceiling 2.0" canopy sits flush in Millwork ceilings for a clean look. 24v remote power supply (order separately).

**V2MP** - Millwork flush mount 2.0" Canopy with ELV Power Supply included within J-Box. Round Canopy sits flush with a Millwork ceiling for a clean look. With Power.

#### **CONNECTION TYPES**

24V Dual Grip Jack for Dynamic Tunable White (Remote Power Only) and fixtures with both Direct and Indirect light (Up and Down)

#### ACCESSORIES

VR-CG - .043" Non-Power Cable Grip for Drywall