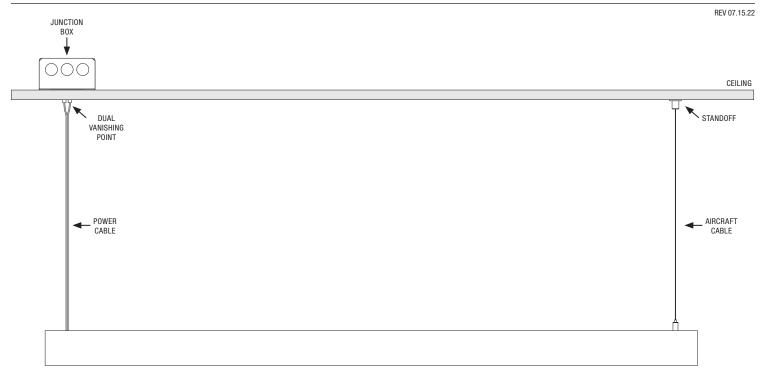

### JUNCTION BOX DRYWALL PLASTER 24V INSULATED COAXIAL POWER FIXTURE CABLE

PROJECT

Glide Glass Suspension Ordered Separately

#### **DRYWALL APPLICATION (PLASTER-IN)**

**VR** - Remote Power Supply has NO visible canopy line, just the two small points of connection where the cables disappear into the ceiling. 24V remote power supply (order separately).