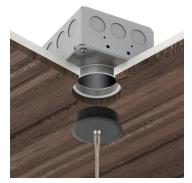

#### MILLWORK APPLICATION

**V2MR** - Connection point at ceiling 2.0" canopy sits flush in Millwork ceilings for a clean look. 24v remote power supply (order separately).

**V2MP** - Millwork flush mount 2.0" Canopy with ELV Power Supply included within J-Box. Round Canopy sits flush with a Millwork ceiling for a clean look. With Power.

REV 07.15.22

VR-DGJ24S-WH Vanishing Point .150" Opening Plaster-In

V2MR-DGJ24S-BZ Vanishing Point 2" Flush Canopy for Millwork Ceiling, with ELV power supply in J-Box