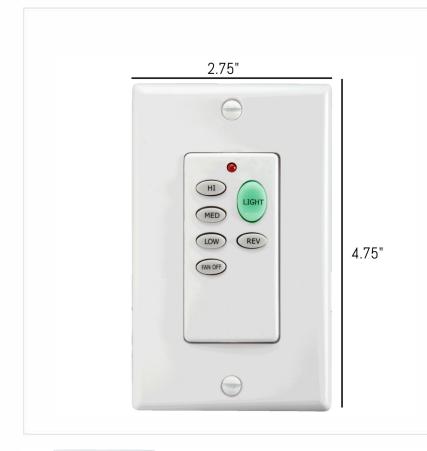

## Wall Control (20-Pack)

7-1305-0

Forward & Reverse Wall Control - White & Ivory

Proiect:

| Location:     |   |  |  |  |  |   |
|---------------|---|--|--|--|--|---|
| Fixture Type: |   |  |  |  |  |   |
| Catalog #:    | _ |  |  |  |  | _ |

| DETAILS    |               |
|------------|---------------|
| FINISH:    | White & Ivory |
| MATERIAL:: | Plastic       |
| LOCATION:  | Dry Listed    |
|            | 19.5          |

## DIMENSIONS

| -         | -      |
|-----------|--------|
| WIDTH:    | 2.75"  |
| HEIGHT:   | 4.75"  |
| WEIGHT:   | 10lbs  |
| SHIPPING: |        |
| HEIGHT:   | 18.00" |
| LENGTH:   | 12.25" |
| WIDTH:    | 13.00" |