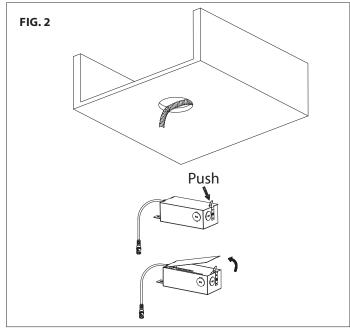

#### **INSTALLATION ACCESSORIES**

 At the point of installation, cut a 3 1/2" round hole for a round (See FIG. 1).

 Connect fixture wires to building wires: insert each supply wire into appropriate junction box connector. This fixture features electronic low voltage (ELV) or 0-10V dimming capabilities. To utilize ELV, wire black (line hot), white (line neutral), and green (ground) in accordance to dimmer specifications.