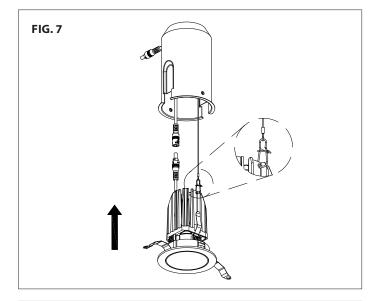

R2FBRT-1, R2FBRT-2, R2FBRT-3 (See FIG. 6).

R2FBR2T-1 (See FIG. 7 & FIG. 8).

### R2FBR2T-1

waclighting.com Phone (800) 526.2588 Fax (800) 526.2585 **Headquarters/Eastern Distribution Center** 44 Harbor Park Drive Port Washington, NY 11050 **Central Distribution Center** 1600 Distribution Ct Lithia Springs, GA 30122 Western Distribution Center 1750 Archibald Avenue Ontario, CA 91761