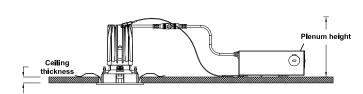

### **MODEL: R2FBR2T-1**

Refer to trim spec sheets for housing compatibilty.

### **INSTALLATION REQUIREMENT**

| Ceiling Thickness | Minimum Required<br>Plenum Height |
|-------------------|-----------------------------------|
| 1/2" to 1 1/4"    | 5 1/2"                            |