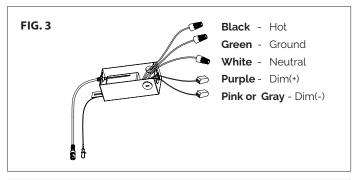

#### **INSTALLATION ACCESSORIES**

 At the point of installation, cut a 3 1/2" round hole for a round (See FIG. 1).

 Connect fixture wires to building wires: insert each supply wire into appropriate junction box connector. This fixture features electronic low voltage (ELV) or 0-10V dimming capabilities. To utilize ELV, wire black (line hot), white (line neutral), and green (ground) in accordance to dimmer specifications.

To utilize 0-10V dimming, wire purple (dim+), pink or gray (dim-), black (line hot), white (line neutral) and green (ground) in accordance to dimmer specifications.

When not using a dimmer, connect black fixture wire to hot, white fixture wire to neutral and green fixture wire to ground. Leave all other wires capped individually (See **FIG. 3**).