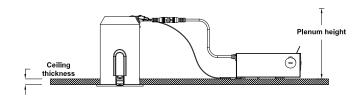

### MODEL: R2FBRT-1, R2FBRT-2, R2FBRT-3

Refer to trim spec sheets for housing compatibilty.

#### **INSTALLATION REQUIREMENT**

| Ceiling Thickness | Minimum Required Plenum Height |
|-------------------|--------------------------------|
| 1/2" to 1 1/4"    | 5                              |

| SPECIFICATIONS |                   |
|----------------|-------------------|
| Input:         | 120-277V, 50/60Hz |
| Installation:  | Non-IC            |
| Dimming:       | TRIAC/ELV/0-10V   |