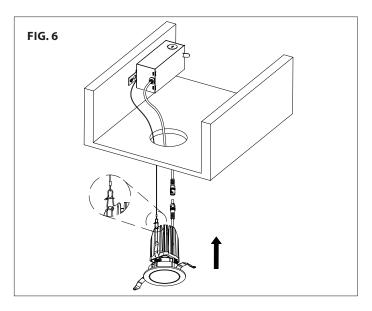

# R2FBR2T-1, R2FBRT-1, R2FBRT-2, R2FBRT-3

- 5. Guide junction box through the cut hole and secure appropriately using the external key hole (See **FIG. 5**).
- Connect safety cable and power connector and install the trim assembly into the ceiling. Refer to installation instructions for appropriate trims to complete the installation.

R2FBRT-1, R2FBRT-2, R2FBRT-3 (See FIG. 6).

R2FBR2T-1 (See FIG. 7 & FIG. 8).

### R2FBRT-1, R2FBRT-2, R2FBRT-3