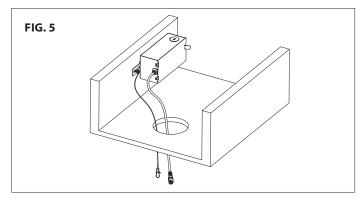

# R2FBR2T-1, R2FBRT-1, R2FBRT-2, R2FBRT-3

- 5. Guide junction box through the cut hole and secure appropriately using the external key hole (See **FIG. 5**).
- Connect safety cable and power connector and install the trim assembly into the ceiling. Refer to installation instructions for appropriate trims to complete the installation.