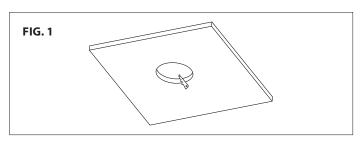

#### **INSTALLATION ACCESSORIES**

 At the point of installation, cut a 3 1/2" round hole for a round (See FIG. 1).

 Connect fixture wires to building wires: insert each supply wire into appropriate junction box connector. This fixture features electronic low voltage (ELV) or 0-10V dimming capabilities. To utilize ELV, wire black (line hot), white (line neutral), and green (ground) in accordance to dimmer specifications.